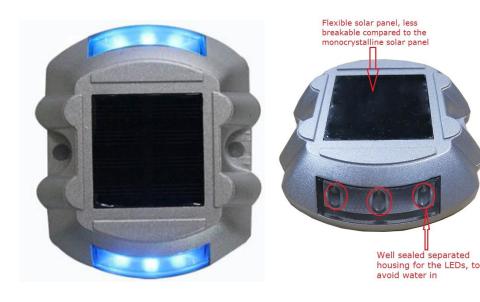

Product Size: 106x95x22cm
Shell Material: Aluminum alloy

3. Solar Panel: Imported flexible solar panel, 2V 120mA

4. Battery: Maintenance-free and high temperature resistant battery, 1.2V 600mA

5. Light Source: Imported ultra-bright LEDs (yellow, white, red, blue, green)