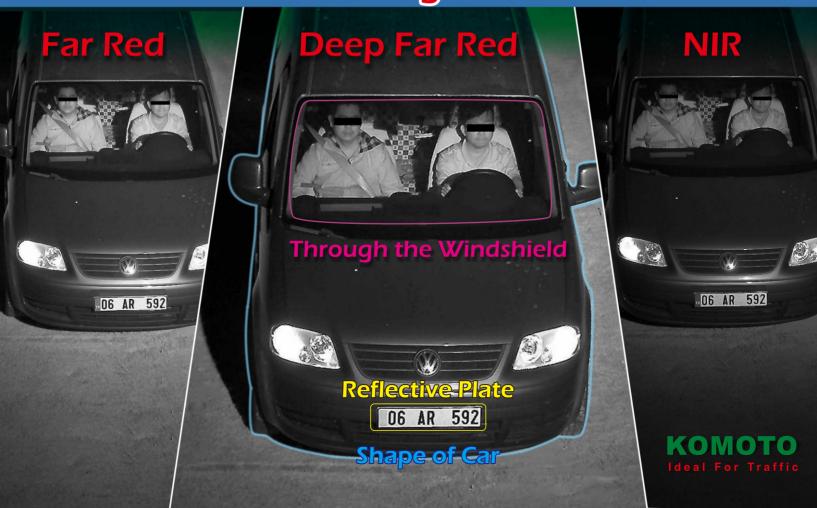

# Intelligent Traffic Strobe Illuminator Solutions

Make it pass through the windscreen at Night