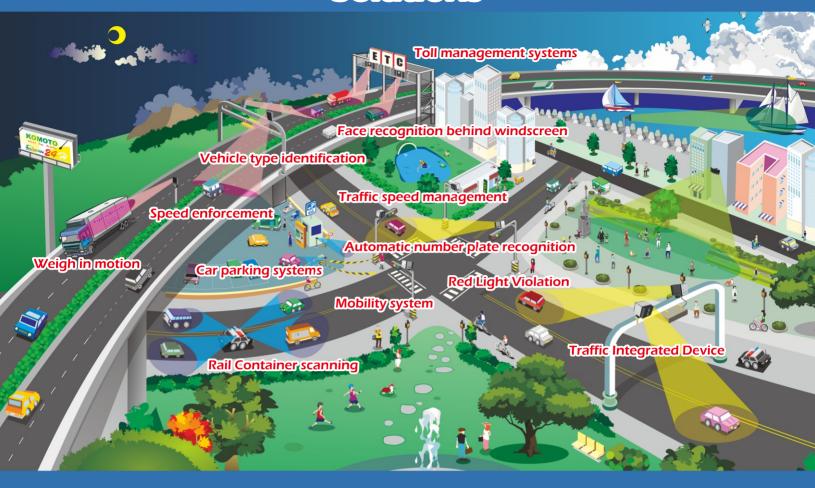

## **Applications:**

- · Face recognition behind windshield
- Traffic speed management
- Speed enforcement
- Vehicle type identification
- Automatic number plate recognition
- · Rail container scanning
- · Red light violation
- Toll management systems
- · Weigh in motion
- HOV (High Occupancy Vehicle)

#### **Applications:**

- Traffic speed management
- · Speed enforcement
- · Vehicle type identification
- Automatic number plate recognition · Traffic integrated device
- · Weigh in motion

· Red light violation

· Rail container scanning

· Toll management systems

#### **Applications:**

- · Mobility and boat
- Traffic speed management
- Speed enforcement
- Automatic number plate recognition
- · Toll management systems
- · Weigh in motion
- · Traffic integrated device

## Feature:

- · Support any machine vision camera into ITS application.
- · GigE vision composite waterproof connector & cable.
- Wide Range Power Input from 10~30VDC.
- · Compact bollard design for parking lot. · Available for embedded usage.
- **Applications:** Car parking
- Traffic speed management
- · Weigh in motion
- · Automatic number plate recognition
- Traffic integrated device