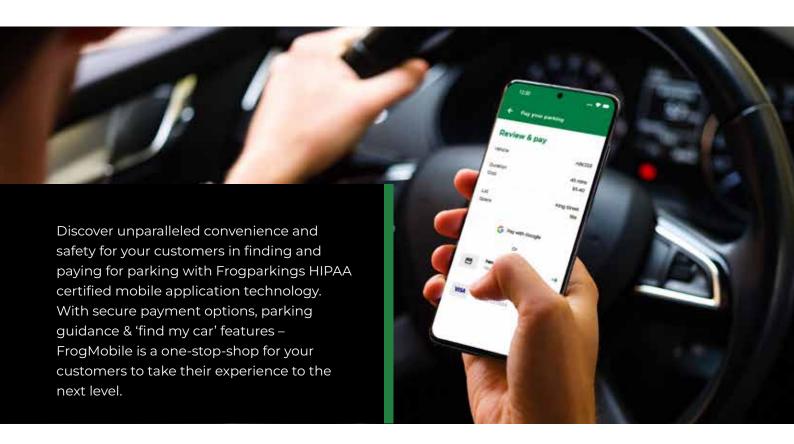

# FrogMobile Mobile Application

# Cashless payments

Highly versatile payment options – payWave technology along with QR codes, Apple Pay, Google Pay, Ali-Pay, WeChat and more

## Simple & user-friendly

Simplify all aspects of the parking journey for your customers with unbelievable features - including live parking availability, search by business for nearby parking, transport options, turn-by-turn directions and more