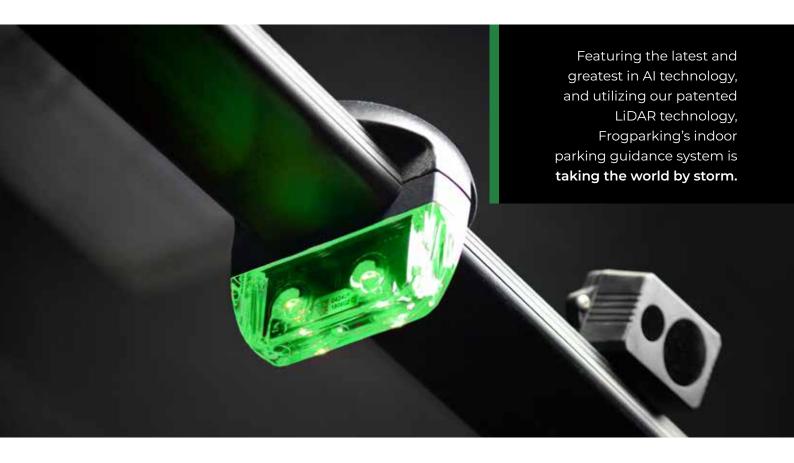

# FrogGuidance

## Indoor Parking Guidance System

### Accurate detection

Use the accurate LiDAR technology to say goodbye to dated systems that use cameras, ultrasonic or infrared