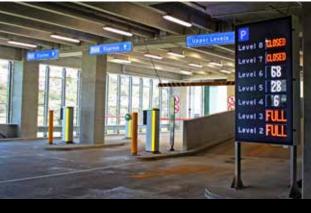

# **FrogSigns** Dynamic Wayfinding Signage

Take your Parking Guidance System to the next-level with FrogSigns. These are fully customizable, allowing you to connect with your customers in a unique way, while ensuring a seamless user experience.

## Display live occupancy

Take the guesswork out of finding a parking spot. FrogSigns have real-time occupancy information to direct drivers to available spaces

Increase in utilization during peak times\*