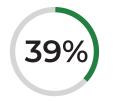

## Display live occupancy

Take the guesswork out of finding a parking spot. FrogSigns have real-time occupancy information to direct drivers to available spaces

Increase in utilization during peak times\*

Reduction in cruising time since installation\*

Faster to find a parking space since installation\*

Increase in revenue since installation\*

All Frogparking solutions include a customizable dashboard offering comprehensive insights into your parking asset. This real-time dashboard provides unique information about driver trends, behaviors, and preferences, along with tailored reports covering technical, operational, and revenue collection data. Our dashboard facilitates effortless decision-making to optimize revenue and maximize the potential of your parking asset.

\*Averages based off 2022 overall client data.