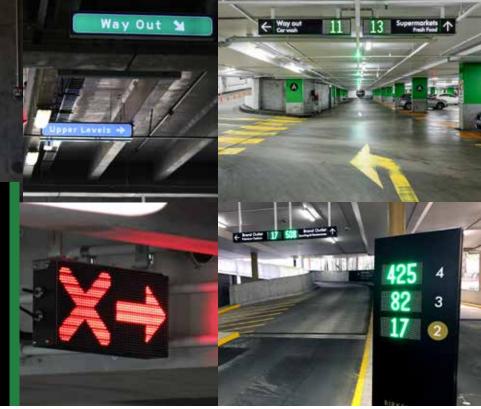

# **FrogSigns** Dynamic Wayfinding Signage

Take your Parking Guidance System to the next-level with FrogSigns. These are fully customizable, allowing you to connect with your customers in a unique way, while ensuring a seamless user experience.

## Display live occupancy

Take the guesswork out of finding a parking spot. FrogSigns have real-time occupancy information to direct drivers to available spaces

Increase in utilization during peak times\*