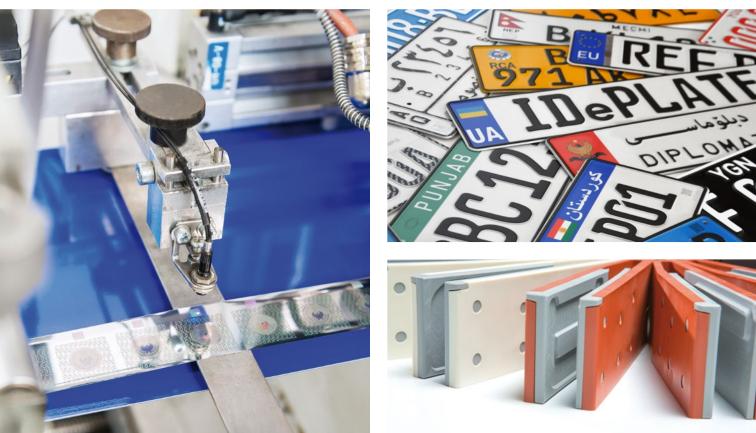

# **PRODUCTION TECHNOLOGY**

# **Complete equipment** for licence plate production

Our production facilities are used across the world to create vehicle licence plates to the highest quality and safety standards, tailored to each customer's individual requirements.

The licence plates made to measure in our facilities are manufactured to the highest quality and safety standards. The entire production process can be digitally monitored and documented.

Our central and decentralised production solutions stand out not only for their unparalleled quality and reliability, but also their minimal maintenance and production costs and ease of use.

## Highest quality standards

We design the technical equipment required to manufacture all our licence plates, including personalization equipment for our "Third Licence Plate" sticker products. Our equipment is made according to customer requirements for central or decentral applications and to the highest quality and safety standards.

# Tailored to individual requirements

The tools, machines and facilities used to produce our vehicle licence plates have a modular design, making them easily adaptable to country-specific requirements.