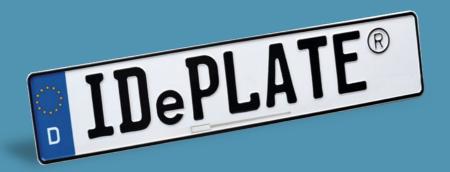

Our embossed RFID aluminium licence plate, the IDePLATE®, is fitted with a data chip secured against forgery and theft, making it a solution for the future. The IDePLATE® ensures the reliable and secure identification of vehicles in still and moving traffic, regardless of traffic, weather conditions, vehicle models and speed.