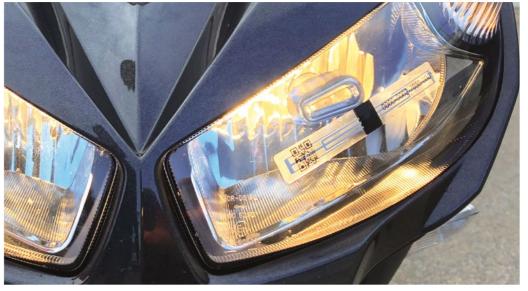

## The »Third Licence Plate«

Our IDeSTIX® windscreen label acts as a »third licence plate«. Its holographic security sticker self-destructs and deactivates the RFID chip when removed. This prevents theft and misuse.

The IDeSTIX® perfectly complements the IDePLATE® RFID licence plate. The combination of both ensures the highest possible level of protection.

Our RFID systems have already proved a success in several countries, including Honduras, Turkey and the Philippines.