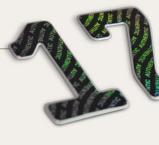

Our embossed RFID aluminium licence plate, the IDePLATE®, is fitted with a data chip secured against forgery and theft, making it a solution for the future. The IDePLATE® ensures the reliable and secure identification of vehicles in still and moving traffic, regardless of traffic, weather conditions, vehicle models and speed.

## The »Third Licence Plate«

Our IDeSTIX® windscreen label acts as a »third licence plate«. Its holographic security sticker self-destructs and deactivates the RFID chip when removed. This prevents theft and misuse.