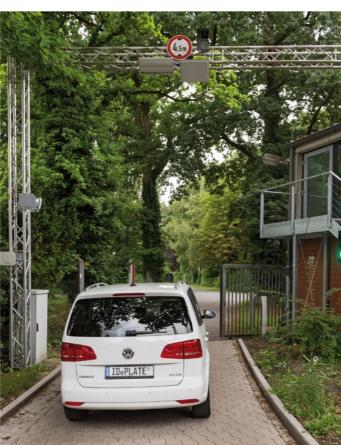

Our embossed RFID aluminium licence plate, the IDePLATE®, is fitted with a data chip secured against forgery and theft, making it a solution for the future. The IDePLATE® ensures the reliable and secure identification of vehicles in still and moving traffic, regardless of traffic, weather conditions, vehicle models and speed.