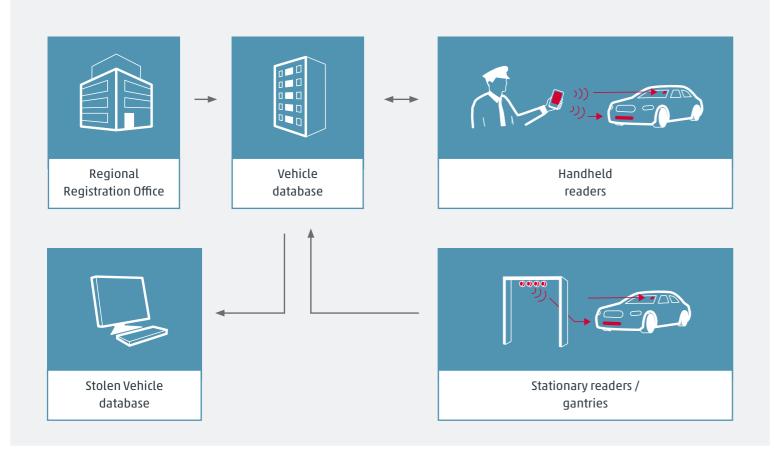

# **Data Retrieval via RFID Chip**

Our RFID products have a wide range of EVI applications, letting you calculate fees for toll roads and car parks, manage fleets, control access and protect vehicles against theft and misuse.

Our RFID products make it possible to electronically identify vehicles and monitor traffic in a reliable, contactless and automated way, establishing a surveillance system for traffic offences and providing an effective basis for police investigations.

## **Data Verification with IDeTRUST®**

Our platform-independent middleware, IDeTRUST®, can be used to decrypt data saved on the RFID chip of the IDePLATE® or IDeSTIX®, such as for traffic and access control. The data obtained is then verified and can be exchanged with integrated national interfaces like the police and tax authorities.

Vehicle data can also be verified offline, as our RFID products come with digital signatures that comply with ISO/IEC 20248 standards. Our IDeTRUST® middleware is protected against unauthorised access using a high-performance security system.