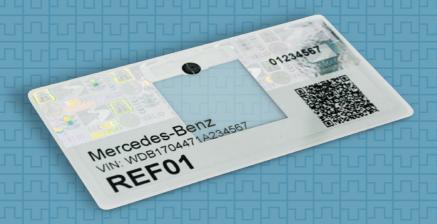

Our embossed RFID aluminium licence plate, the IDePLATE®, is fitted with a data chip secured against forgery and theft, making it a solution for the future. The IDePLATE® ensures the reliable and secure identification of vehicles in still and moving traffic, regardless of traffic, weather conditions, vehicle models and speed.