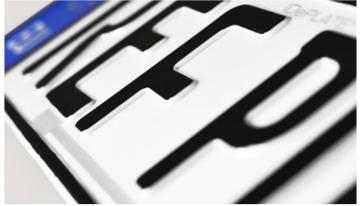

Our embossed RFID aluminium licence plate, the IDePLATE®, is fitted with a data chip secured against forgery and theft, making it a solution for the future. The IDePLATE® ensures the reliable and secure identification of vehicles in still and moving traffic, regardless of traffic, weather conditions, vehicle models and speed.