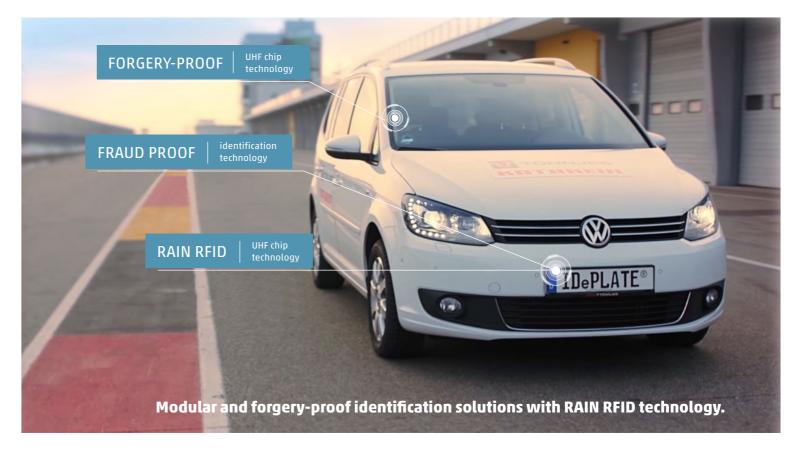

Our embossed RFID aluminium licence plate, the IDePLATE®, is fitted with a data chip secured against forgery and theft, making it a solution for the future. The IDePLATE® ensures the reliable and secure identification of vehicles in still and moving traffic, regardless of traffic, weather conditions, vehicle models and speed.

## The »Third Licence Plate«

Our IDeSTIX® windscreen label acts as a »third licence plate«. Its holographic security sticker self-destructs and deactivates the RFID chip when removed. This prevents theft and misuse.