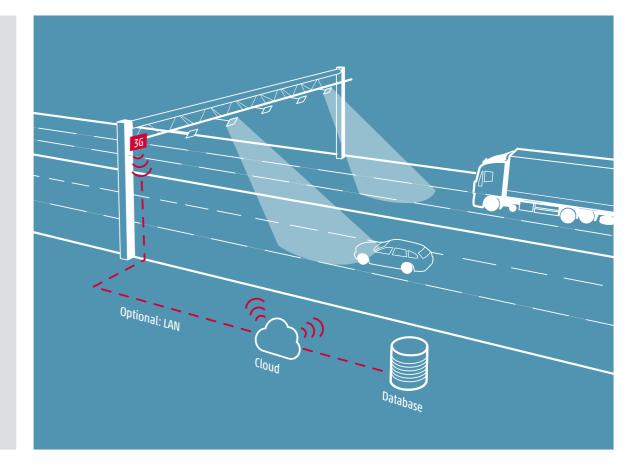

Our RFID products make it possible to electronically identify vehicles and monitor traffic in a reliable, contactless and automated way, establishing a surveillance system for traffic offences and providing an effective basis for police investigations.

# **Benefits and Applications:**

- → The RFID chip can be fitted in licence plates, windscreen labels and/or registration documents
- → Upgradable windscreen label
- → Secured against forgery and theft
- → Self-destructs when removed
- → Combinable with several security features
- → Vehicles can be tracked and traced
- → Accurate traffic surveillance
- → Access management (e.g. barrier systems)
- → Optimal monitoring no additional cameras required
- Automated traffic and toll surveillance
- → Automated generation of penalty notices
- → Optimal provision of data for traffic statistics
- → Accurate vehicle identification in moving and multi-lane traffic, at high speeds and in all weather conditions
- → Invisibility mode available