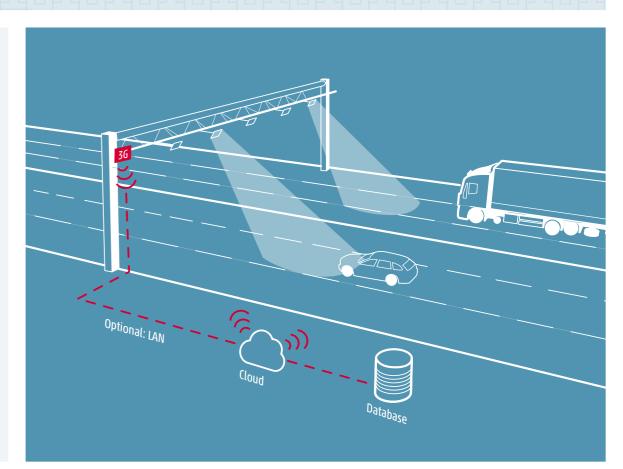

## **EVI – Electronic vehicle identification** data retrieval via RFID chip

Our RFID products make it possible to electronically identify vehicles and monitor traffic in a reliable, contactless and automated way. They can also be used to control access, manage fleets and calculate fees for toll roads and car parks.

# Our embossed RFID aluminium licence plate, the IDePLATE®, and our RFID windscreen sticker, the IDeSTIX<sup>®</sup>,

are fitted with a data chip secured against forgery and theft, making them the vehicle licence plates of the future.

| IDeSTIX <sup>®</sup> Headlamp Tag |
|-----------------------------------|

vehicle types or speeds.

IDePLATE®, IDeSTIX® and IDeSTIX® Headlamp Tag can be combined or used separately, in order to ensure the reliable and exact identification of vehicles in stop-and-go as well as in fluid traffic. This is possible regardless of the amount of traffic, the weather,