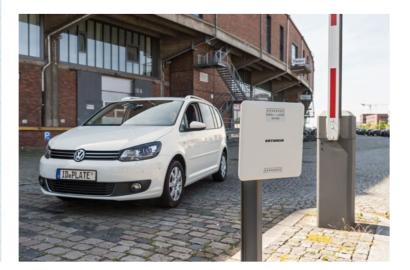

# Our embossed RFID aluminium licence plate, the IDePLATE®, and our RFID windscreen sticker, the IDeSTIX<sup>®</sup>,

are fitted with a data chip secured against forgery and theft, making them the vehicle licence plates of the future.

| IDeSTIX <sup>®</sup> Headlamp Tag |
|-----------------------------------|

vehicle types or speeds.

IDePLATE®, IDeSTIX® and IDeSTIX® Headlamp Tag can be combined or used separately, in order to ensure the reliable and exact identification of vehicles in stop-and-go as well as in fluid traffic. This is possible regardless of the amount of traffic, the weather,