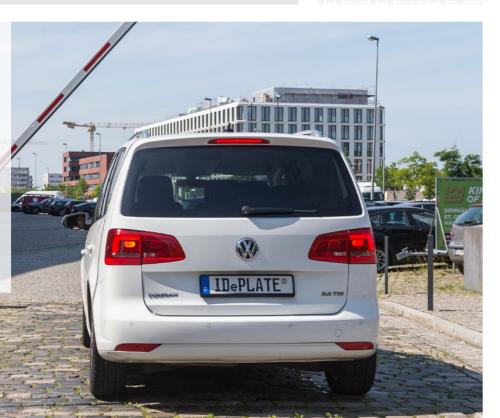

# Our embossed RFID aluminium licence plate, the IDePLATE®, and our RFID windscreen sticker, the IDeSTIX<sup>®</sup>,

are fitted with a data chip secured against forgery and theft, making them the vehicle licence plates of the future.