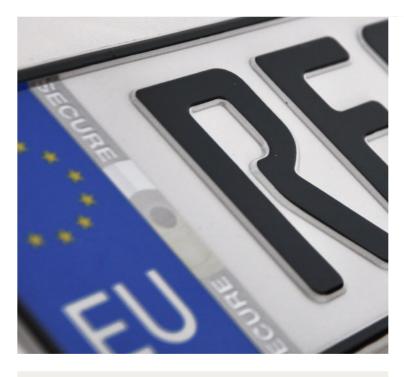

#### **Security solutions**

Our cutting-edge technology ensures vehicle licence plates are protected against forgery, theft and manipulation using laser coding and holograms.

TI-20

CERTIFICATIONS: **TÖNNJES** holographic solutions are ISO 14298 certified.

Our efficient and cost-effective security features include laser coding, RFID technology, ISO-certified holograms and watermarks. They protect vehicle licence plates and registration documents against forgery and theft to create a high-security system. Protection is optimised by combining several security features.