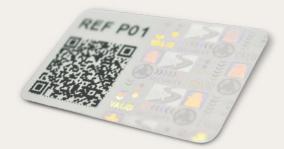

Verification App

Vehicle licence plates and registration documents with synchronised security features have been proven to prevent criminal activity and offer effective protection against forgery, theft and manipulation.

CERTIFICATIONS: **TÖNNJES** holographic solutions are ISO 14298 certified.

Our efficient and cost-effective security features include laser coding, RFID technology, ISO-certified holograms and watermarks. They protect vehicle licence plates and registration documents against forgery and theft to create a high-security system. Protection is optimised by combining several security features.