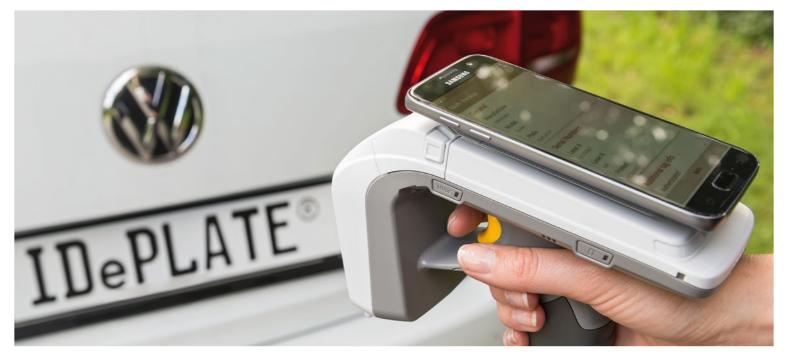

# Our embossed RFID aluminium licence plate, the IDePLATE®, and our RFID windscreen sticker, the IDeSTIX<sup>®</sup>,

are fitted with a data chip secured against forgery and theft, making them the vehicle licence plates of the future.

| IDeSTIX <sup>®</sup> Headlamp Tag |
|-----------------------------------|

vehicle types or speeds.

IDePLATE®, IDeSTIX® and IDeSTIX® Headlamp Tag can be combined or used separately, in order to ensure the reliable and exact identification of vehicles in stop-and-go as well as in fluid traffic. This is possible regardless of the amount of traffic, the weather,