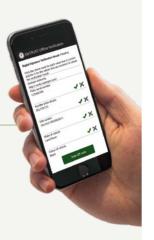

Verification App

Vehicle licence plates and registration documents with synchronised security features have been proven to prevent criminal activity and offer effective protection against forgery, theft and manipulation.