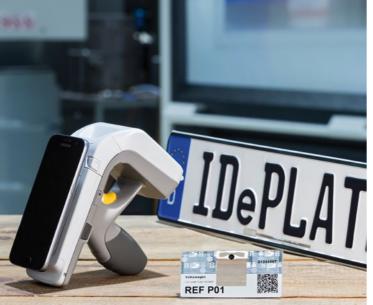

# Our embossed RFID aluminium licence plate, the IDePLATE®, and our RFID windscreen sticker, the IDeSTIX<sup>®</sup>,

are fitted with a data chip secured against forgery and theft, making them the vehicle licence plates of the future.

| IDeSTIX <sup>®</sup> Headlamp Tag |
|-----------------------------------|

vehicle types or speeds.

IDePLATE®, IDeSTIX® and IDeSTIX® Headlamp Tag can be combined or used separately, in order to ensure the reliable and exact identification of vehicles in stop-and-go as well as in fluid traffic. This is possible regardless of the amount of traffic, the weather,