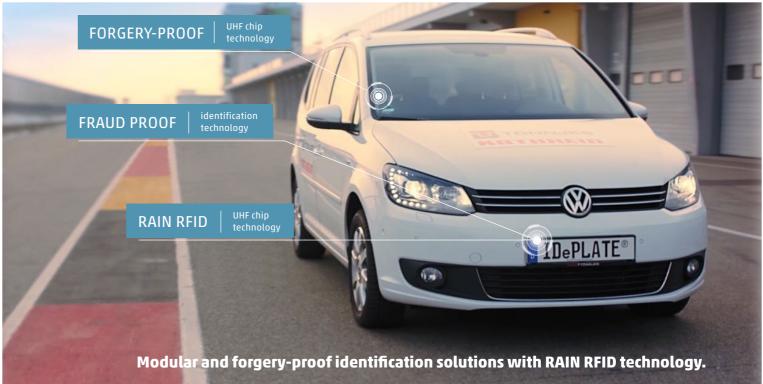

# Our embossed RFID aluminium licence plate, the IDePLATE®, and our RFID windscreen sticker, the IDeSTIX<sup>®</sup>,

are fitted with a data chip secured against forgery and theft, making them the vehicle licence plates of the future.

| IDeSTIX <sup>®</sup> Headlamp Tag |
|-----------------------------------|

vehicle types or speeds.

IDePLATE®, IDeSTIX® and IDeSTIX® Headlamp Tag can be combined or used separately, in order to ensure the reliable and exact identification of vehicles in stop-and-go as well as in fluid traffic. This is possible regardless of the amount of traffic, the weather,

CERTIFICATIONS: **TÖNNJES** holographic solutions are ISO 14298 certified.

Our efficient and cost-effective security features include laser coding, RFID technology, ISO-certified holograms and watermarks. They protect vehicle licence plates and registration documents against forgery and theft to create a high-security system. Protection is optimised by combining several security features.