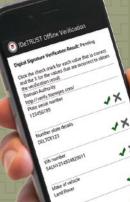

## **Software solutions** Nationwide IT infrastructure

Our vehicle registration software, IDeTRUST<sup>®</sup>, manages and verifies data to minimise administration costs. We design the entire national vehicle registration process, integrating all security checks and interfaces used by government bodies.

IDeTRUST<sup>®</sup> is a tailored software solution used to manage vehicle registration and all related processes like order entries, the production of licence plates and registration documents, and storage and dispatch. The interfaces of all necessary bodies can be linked to create a nationwide infrastructure, e.g. tax authorities, police, customs and insurance companies.

#### **CERTIFICATIONS:**

**IDeTRUST®** 

Verification System

**TÖNNJES** RFID solutions comply with ISO/IEC 18000-63 and EPC Gen2V2 standards.