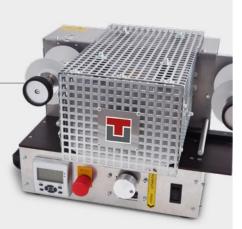

# Production Technology Complete equipment for licence plate production

The tools, machines and facilities used to produce our vehicle licence plates have a modular design, making them easily adaptable to country-specific requirements, from classic embossing presses to fully-automated production lines.

Our licence plates are manufactured to the highest quality and safety standards. The entire production process can be digitally monitored and documented. Our central and decentralised production solutions stand out not only for their unparalleled quality and reliability, but also their minimal maintenance and production costs and ease of use.