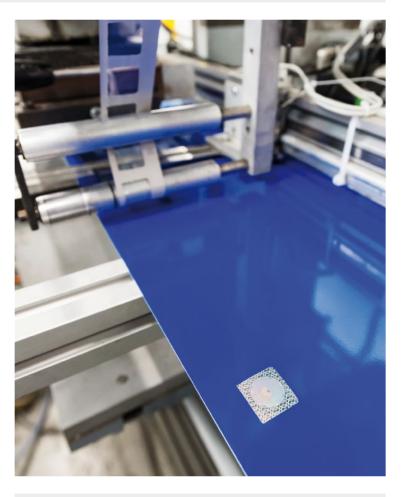

# Production Technology Complete equipment for licence plate production

The tools, machines and facilities used to produce our vehicle licence plates have a modular design, making them easily adaptable to country-specific requirements, from classic embossing presses to fully-automated production lines.

Our licence plates are manufactured to the highest quality and safety standards. The entire production process can be digitally monitored and documented. Our central and decentralised production solutions stand out not only for their unparalleled quality and reliability, but also their minimal maintenance and production costs and ease of use.