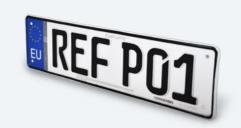

# Our embossed RFID aluminium licence plate, the IDePLATE®, and our RFID windscreen sticker, the IDeSTIX<sup>®</sup>,

are fitted with a data chip secured against forgery and theft, making them the vehicle licence plates of the future.

| IDeSTIX <sup>®</sup> Headlamp Tag |
|-----------------------------------|

vehicle types or speeds.

IDePLATE®, IDeSTIX® and IDeSTIX® Headlamp Tag can be combined or used separately, in order to ensure the reliable and exact identification of vehicles in stop-and-go as well as in fluid traffic. This is possible regardless of the amount of traffic, the weather,