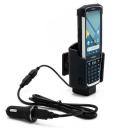

Vehicle-mount solutions

Long-range barcode scanner UHF RFID reader

LF RFID reader

Vehicle docks

Wrist mounts

Lockable docks

Expansion barcode scanner

Ram mounts