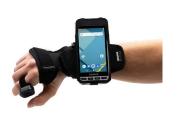

Vehicle-mount solutions

Long-range barcode scanner UHF RFID reader

LF RFID reader

Vehicle docks

Wrist mounts

Lockable docks

Expansion barcode scanner

Ram mounts