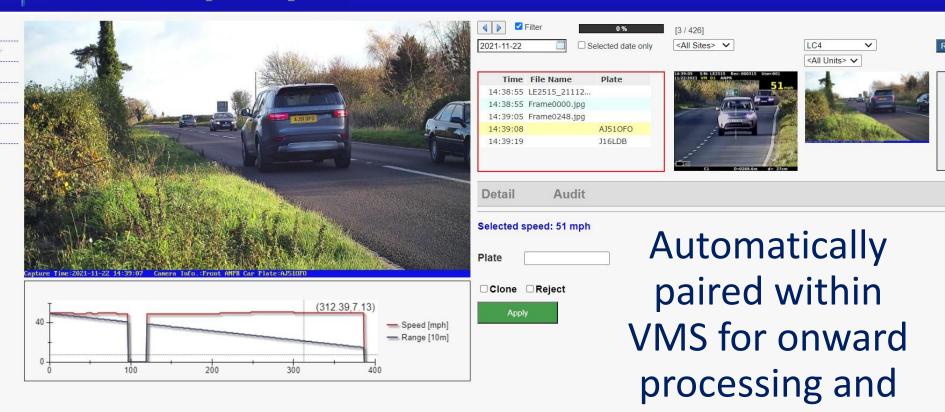

# LASERcam 4 paired with Truvelo's ANPR Lite solution

# LASERcam 4 paired with Truvelo's ANPR Lite solution

ANPR Lite functionality automates the capture and transfer of ANPR reads into VMS for use as evidence

14:39:05 S/N: LE2515 Rec: 000315 User:001 11/22/2021 VM D1 ANPR

1151050

.....

LASERcam 4 capture of an approaching offence

С1

248

D=0269.6m d= 27cm

5 Lmph

ANPR camera capture of same vehicle receding

ront ANPR Car

n

Pla

A-151 OF0

export to

StarTraq / EROS