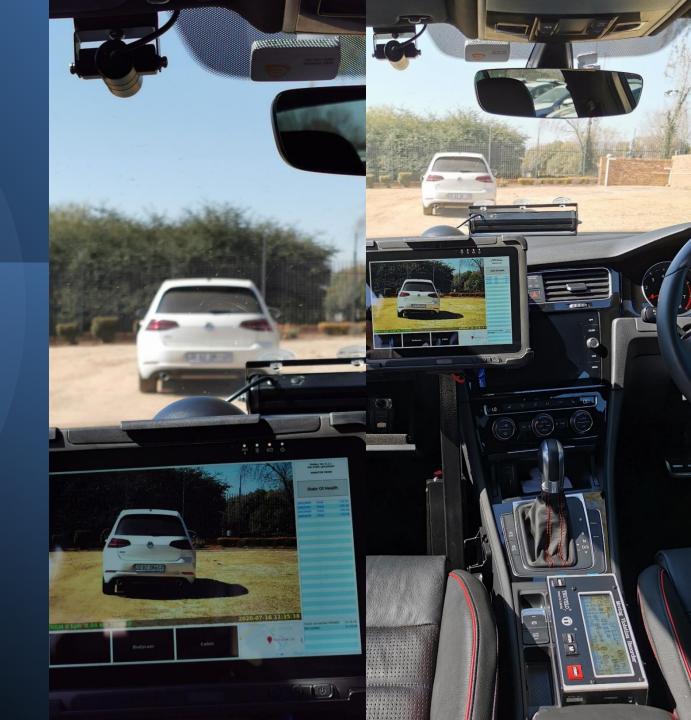

## Timestamp

5 00:47:56 Camera Info.:Pinhole Car Plate:LTZ1790

**R** 

H91

LTZ 1790

VMS Lite installed in Police vehicle

note minaturised bullet camera by rear view mirror

Supports multiple form-factors and mounting options