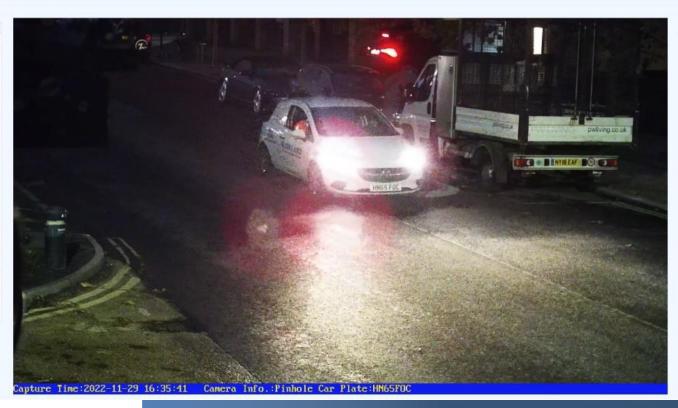

#### Docker: George GPS ... 2022-11-29 16:36:16

#### nts Sites Shifts Comera ANPR Location Setti

#### Local VMS Docker Control R22.2.0 Build: 2022-07-05 13:11:07 (Interim)

### ANPR Events

| Plate   | Camera  | Recorded | Age     |
|---------|---------|----------|---------|
| HN65FOC | Pinhole | 16:35:49 | + 27    |
| LV660FZ | Pinhole | 16:35:39 | + 37    |
| LKOOBXE | Pinhole | 16:34:18 | + 01:58 |
| RK67NBM | Pinhole | 16:33:13 | + 03:03 |
| LKIOBXO | Pinhole | 16:33:03 | + 03:13 |
| LKOOBXJ | Pinhole | 16:27:51 | + 08:25 |
| YT20LXG | Pinhole | 16:24:09 | + 12:07 |
| LA21FFW | Pinhole | 16:22:27 | + 13:49 |
| LK10BXL | Pinhole | 16:21:50 | + 14:26 |
| LK10BXW | Pinhole | 16:21:40 | + 14:36 |
| GJ66VDT | Pinhole | 16:18:09 | + 18:07 |
| FJ7WZB  | Pinhole | 16:16:37 | + 19:39 |
| GV54KVG | Pinhole | 16:15:26 | + 20:50 |
| VNILPJ  | Pinhole | 16:13:26 | + 22:50 |
| LK10BXJ | Pinhole | 16:12:59 | + 23:17 |
| LKOOBXW | Pinhole | 16:12:48 | + 23:28 |
| WW65FUC | Pinhole | 16:12:28 | + 23:48 |
| MF72ZDR | Pinhole | 16:10:16 | + 26:00 |
| KU12EPP | Pinhole | 16:10:04 | + 26:12 |
| LT15FHG | Pinhole | 16:09:53 | + 26:23 |
| KU02ZKA | Pinhole | 16:09:43 | + 26:33 |
| DL6610J | Pinhole | 16:07:28 | + 28:48 |
| LB08JTZ | Pinhole | 16:07:09 | + 29:07 |
| LK12ACO | Pinhole | 16:05:33 | + 30:43 |
| LS56KBX | Pinhole | 16:04:35 | + 31:41 |
| YY16LZD | Pinhole | 16:04:05 | + 32:11 |