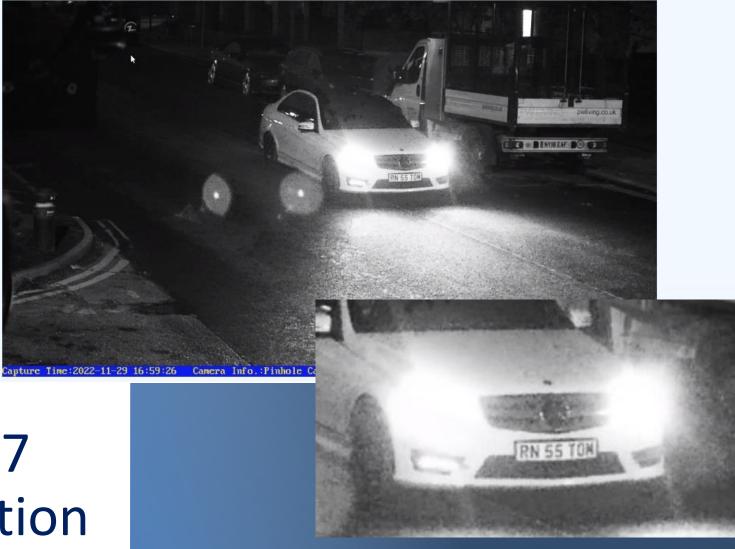

Docker: George GPS ... 2022-11-29 16:59:54

Local VMS Docker Control R22.2.0 Build: 2022-07-05 13:11:07 (Interim)

es Accounts Sites Shifts Camera ANPR Location Setti

### **ANPR Events**

| Plate   | Camera  | Recorded | Age     |
|---------|---------|----------|---------|
| RN55TDM | Pinhole | 16:59:33 | + 18    |
| EA70AAK | Pinhole | 16:59:23 | + 28    |
| LM18HTZ | Pinhole | 16:59:13 | + 38    |
| BL64NMU | Pinhole | 16:57:19 | + 02:32 |
| BH14URA | Pinhole | 16:55:01 | + 04:50 |
| SK09ORJ | Pinhole | 16:50:23 | + 09:28 |
| EA59ND  | Pinhole | 16:50:13 | + 09:38 |
| LK10BXE | Pinhole | 16:49:33 | + 10:18 |
| AP65BDY | Pinhole | 16:46:28 | + 13:23 |
| GV54KVG | Pinhole | 16:41:39 | + 18:12 |
| LS18XPY | Pinhole | 16:40:58 | + 18:53 |
| LK10BXS | Pinhole | 16:39:36 | + 20:15 |
| AX19FLA | Pinhole | 16:39:01 | + 20:50 |
| FXI7YLW | Pinhole | 16:38:39 | + 21:12 |
| FV15WNZ | Pinhole | 16:37:11 | + 22:40 |
| LD67ZSE | Pinhole | 16:36:46 | + 23:05 |
| LK10BXW | Pinhole | 16:36:34 | + 23:17 |
| HN65FOC | Pinhole | 16:35:49 | + 24:02 |
| LV660FZ | Pinhole | 16:35:39 | + 24:12 |
| LKOOBXE | Pinhole | 16:34:18 | + 25:33 |
| RK67NBM | Pinhole | 16:33:13 | + 26:38 |
| LKIOBXO | Pinhole | 16:33:03 | + 26:48 |
| LKOOBXJ | Pinhole | 16:27:51 | + 32:00 |
| YT20LXG | Pinhole | 16:24:09 | + 35:42 |
| LA21FFW | Pinhole | 16:22:27 | + 37:24 |
| LK10BXL | Pinhole | 16:21:50 | + 38:01 |