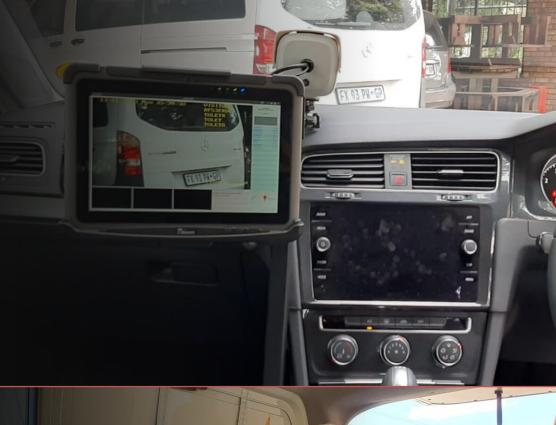

Van mount with or without screen

Motorcycle deployment

RUGGED, FANLESS AND COMPACT RECORDING UNIT

EXTREMELY SMALL FOOTPRINT INSIDE VAN – NO SCREEN NECESSARY

MAY BE FITTED INSIDE PELI CASE

STARLIGHT NIGHT-VISION ANPR / CCTV