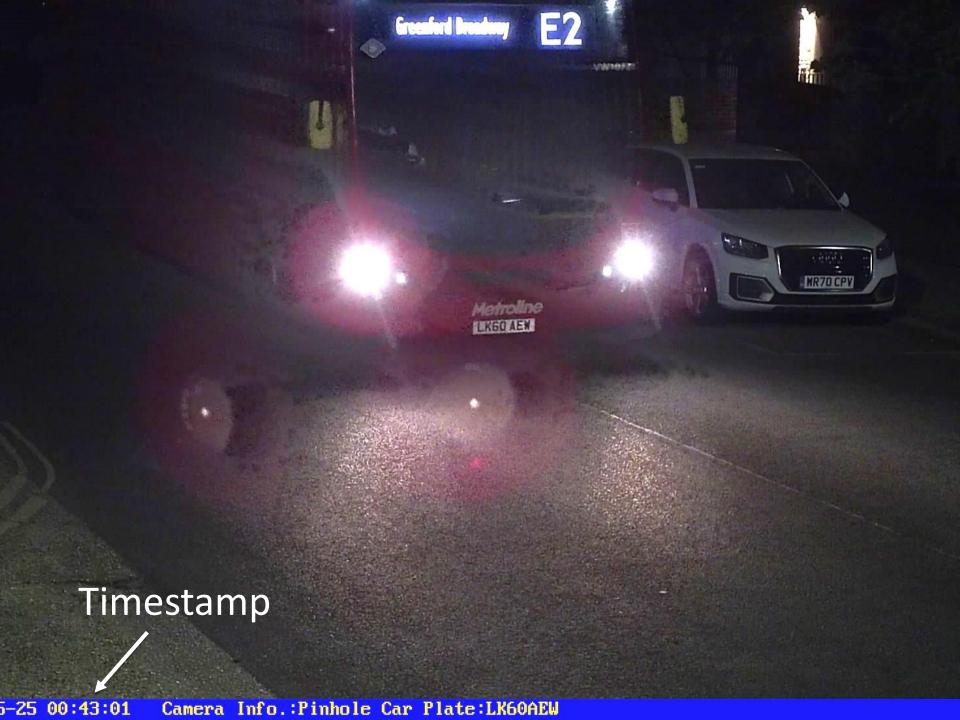

## Timestamp

1

e:2023-05-25 00:00:34 Camera Info.:Pinhole Car Plate:LA21FFW

1.1.

....

12.5

5

1