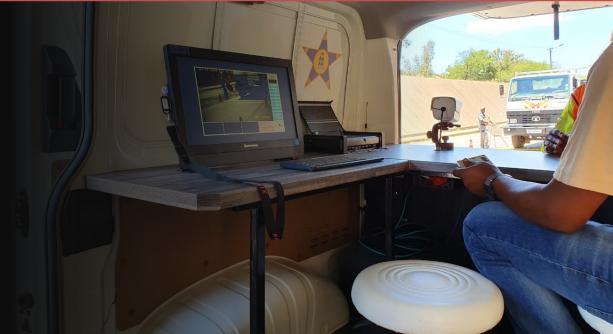

Van mount with or without screen

Motorcycle deployment

RUGGED, FANLESS AND COMPACT RECORDING UNIT

EXTREMELY SMALL FOOTPRINT INSIDE VAN – NO SCREEN NECESSARY

MAY BE FITTED INSIDE PELI CASE

STARLIGHT NIGHT-VISION ANPR / CCTV