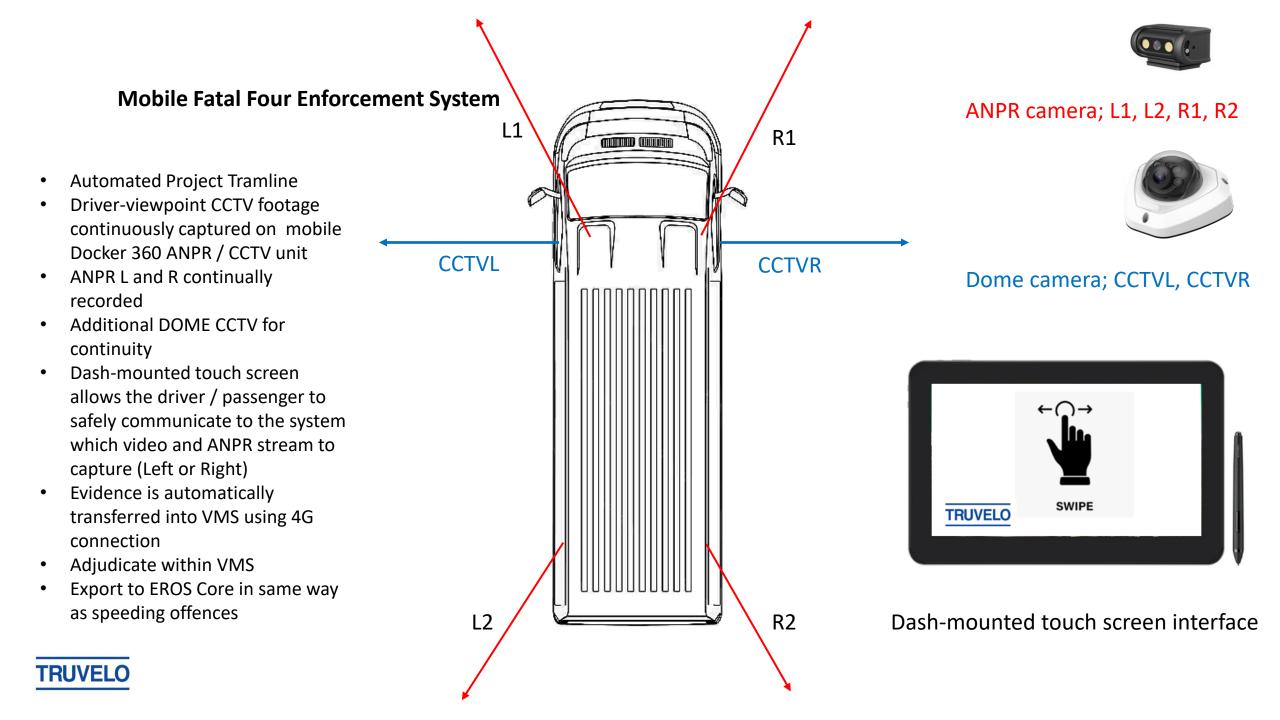

## Mobile Fatal Four Enforcement System

 Roof-mounted Long range 360 PTZ surveillance camera including ANPR
Evidence is automatically transferred into Violation Management System (VMS) using 4G connection
Adjudicate within VMS
Identify registered Keeper
Export to Police offence database