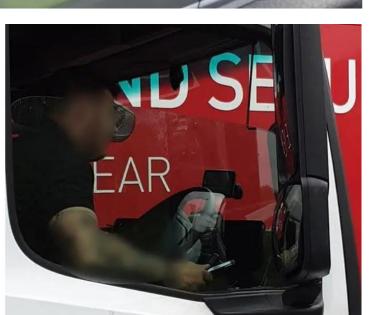

## Will allow for:

- Motorcycle / Nighttime ANPR capture
- Long-range ANPR from overpass / motorway
- Full PTZ control from a touch screen
- Longer range surveillance capture
- Additional flagged events including +/- 30 seconds of video
  - Seatbelts
  - Mobile phones
  - Banned turns
  - School gate zig-zags
  - Double white lines, etc