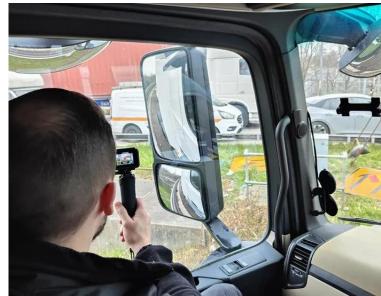

## Will allow for:

- Motorcycle / Nighttime ANPR capture
- Long-range ANPR from overpass / motorway
- Full PTZ control from a touch screen
- Longer range surveillance capture
- Additional flagged events including +/- 30 seconds of video
  - Seatbelts
  - Mobile phones
  - Banned turns
  - School gate zig-zags
  - Double white lines, etc