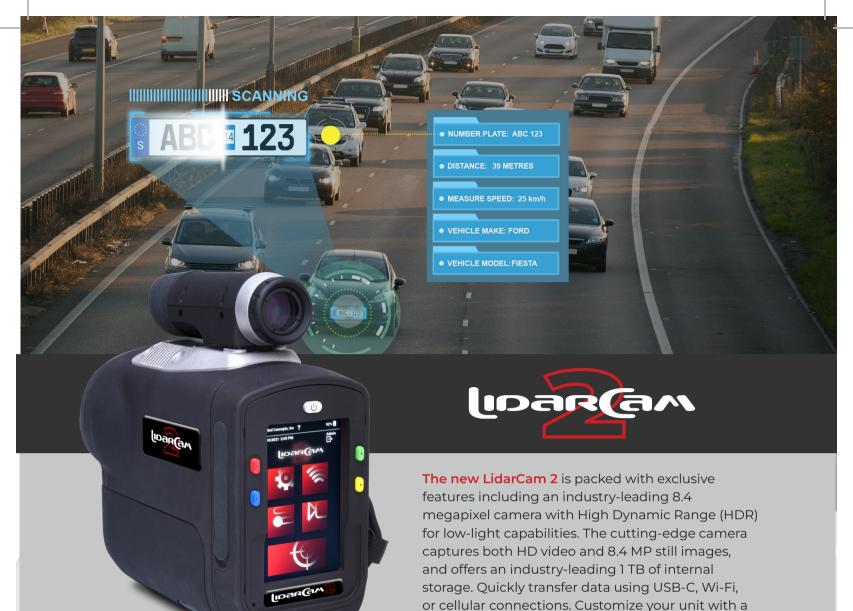

Industry-leading 8.4 MP camera sensor

Camera sensor utilizes HDR (High Dynamic Range)

shoulder stock, or a tripod mount with an optional

24-hour external battery enclosure.

Automatic License Plate Reading Technology (ALPR/ANPR)

4.3" (10.9cm) touchscreen -Largest available in its class

Built in GPS, Wi-FI, and Cellular Connectivity

Internal Storage - up to 1TB

## **FEATURES AND SPECIFICATIONS**

Each evidence package will contain multiple 8.4 MP images and up to ten seconds of HD video.

Auto adjusting day/night mode with automatic brightness control.

Your choice of two lens designs: