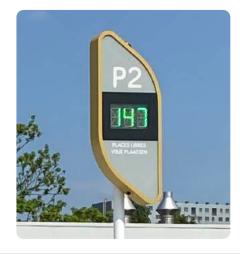

### Display panel Integration

Effortlessly locate parking spots at the parking space with integrated display panels, offering real-time availability information for each zone or level.