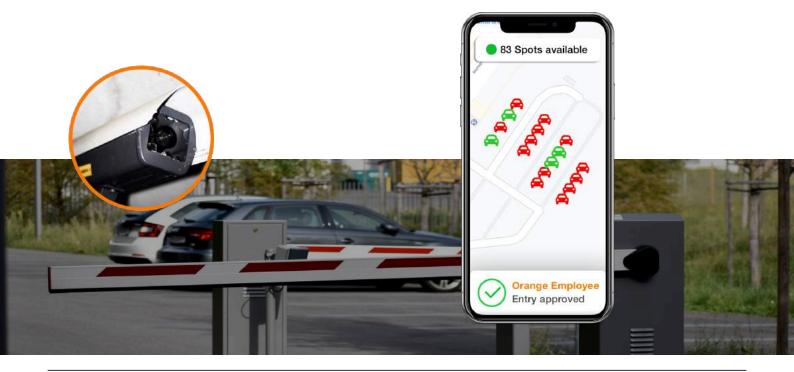

### Access control with ANPR cameras

Ensure precise access control and authentication at entries and exits to your parking lots by integrating ANPR cameras with our parking management platform.

### Management dashboard

Streamline management through our dashboard, offering real-time monitoring of parking occupancy, ongoing sessions, and camera status. Effortlessly provision and adapt parking spaces based on dynamic rules with our configurable interface.