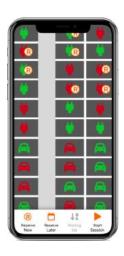

### Mobile app guidance

Navigate parking effortlessly with our mobile app guidance, providing real-time availability and guidance to the parking spot.

### Display panel Integration

Effortlessly locate parking spots at the parking space with integrated display panels, offering real-time availability information for each zone or level.