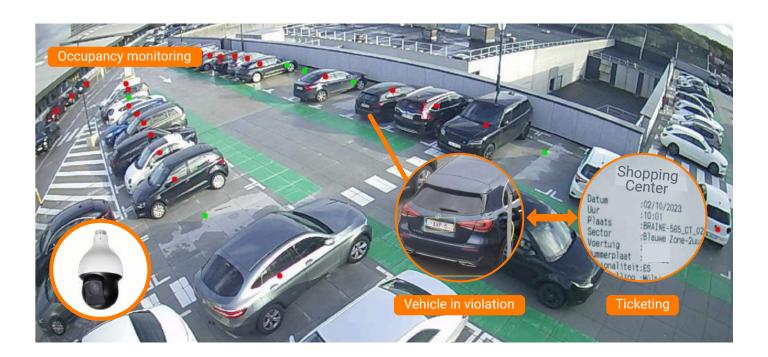

### Effortless Enforcement

Enhance enforcement precision with AI and PTZ cameras capturing license plates, enabling accurate monitoring, and facilitating fine generation for streamlined parking compliance.