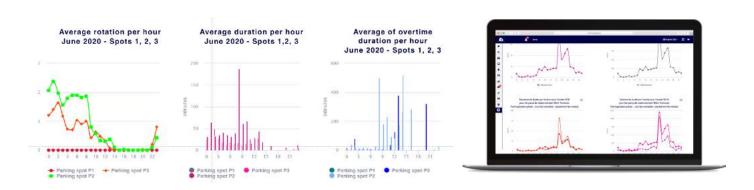

### Data-Driven Optimization

Make informed decisions with comprehensive parking analytics. Our platform provides insights into usage patterns, allowing for proactive adjustments and improvements in parking space management.