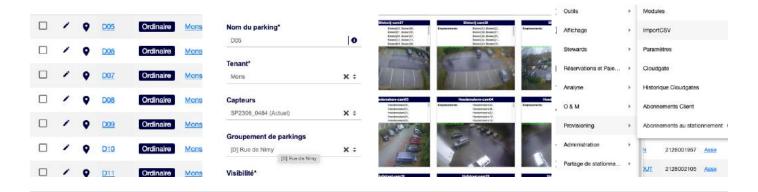

### Parking administrator services

Simplify parking administration with a single, comprehensive platform enhancing efficiency and control.

### Management dashboard

Streamline management through our dashboard, offering real-time monitoring of parking occupancy, ongoing sessions, and camera status. Effortlessly provision and adapt parking spaces based on dynamic rules with our configurable interface.