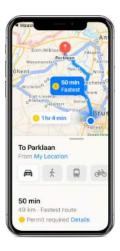

### Mobile app guidance

Navigate parking effortlessly with our mobile app guidance, providing real-time availability and guidance to the parking spot.