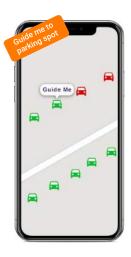

### Mobile app guidance

Navigate parking effortlessly with our mobile app guidance, providing real-time availability and guidance to the parking spot.

### Display panel Integration

Effortlessly locate parking spots at the parking space with integrated display panels, offering real-time availability information for each zone or level.