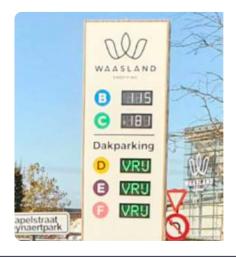

### Display panel Integration

Effortlessly locate parking spots at the parking space with integrated display panels, offering real-time availability information for each zone or level.