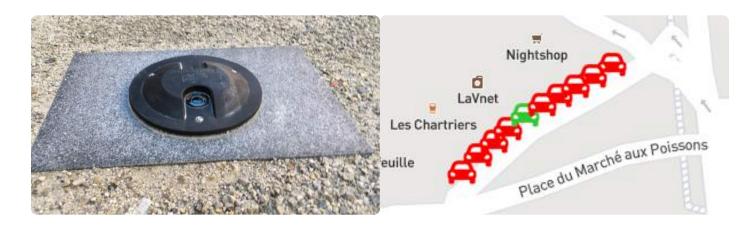

### Ground sensors for Real-time detection

Our ground sensors provide accurate and real-time information on parking space occupancy, ensuring optimal space utilization, especially in areas where cameras can not be used.