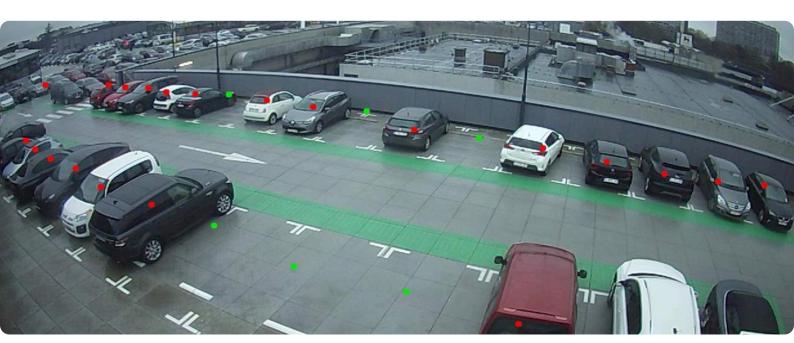

### Smart Surveillance with AI Integration

Harness the power of AI in our advanced camera technology for real-time insights into your outdoor parking lot. Our platform interfaces agnostically with any camera of choice.