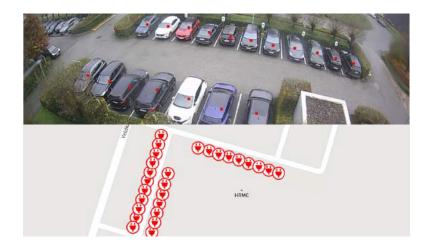

### Smart Surveillance with AI Integration

Harness the power of AI in our advanced camera technology for real-time insights into your outdoor parking lot. Our platform interfaces agnostically with any camera of choice.

### Ground sensors for Real-time detection

Our ground sensors provide accurate and real-time information on parking space occupancy, ensuring optimal space utilization, especially in areas where cameras can not be used.