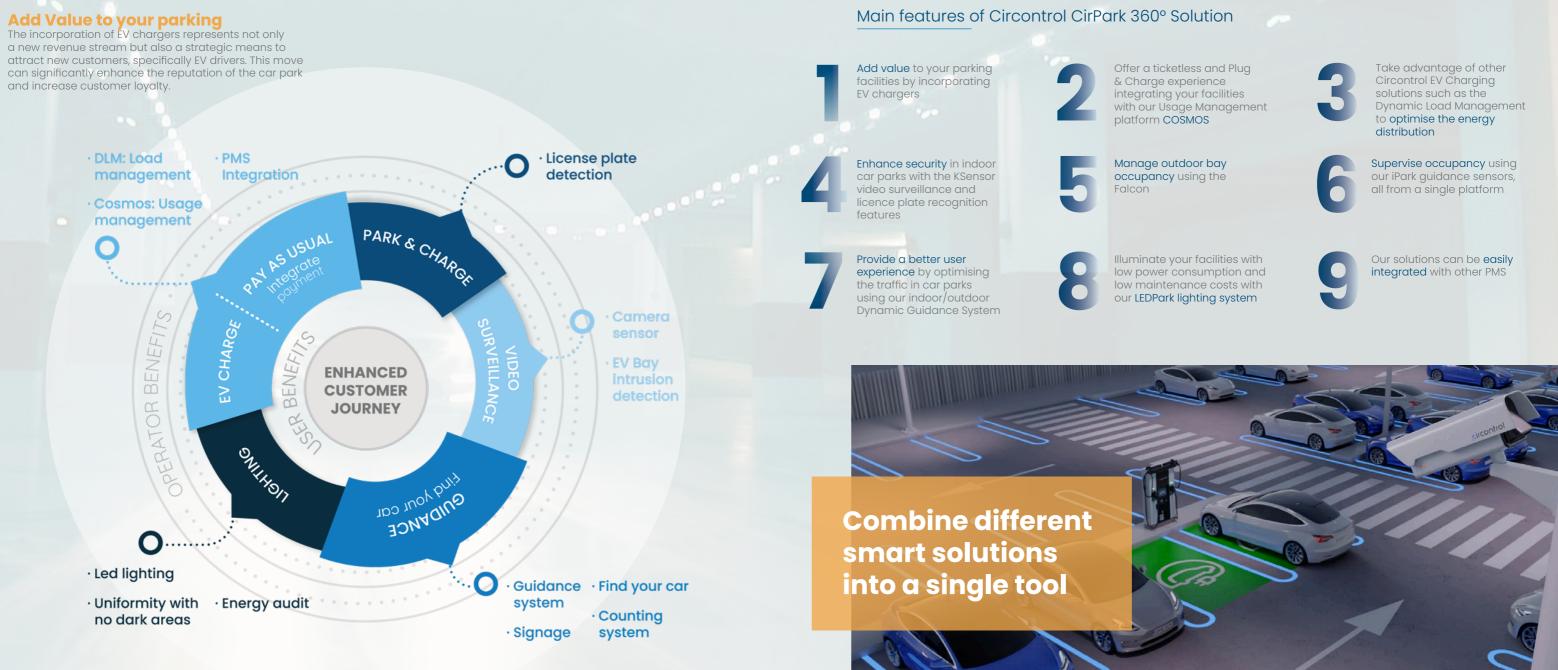

## EV Charging & Smart Car Park Integration Circontrol's 360° solutions add value for parking operators and enhance the customer experience

**Future-proof any parking** 

infrastructure by incorporating

all CirPark Solutions

### Suitable for any type of facility

Thanks to the incorporation of Falcon, which manages outdoor bay occupancy, Circontrol can offer solutions for any type of parking facility. Additionally, the KSensor can monitor and control indoor parking slots.