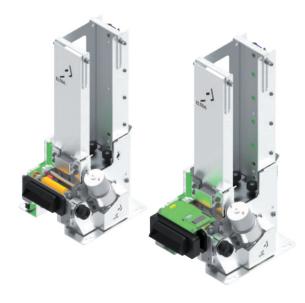

# CTRS - ELS00000 SERIES - Compact card Dispenser

#### MAIN FEATURES

- · Side frame supporting cartridge
- · Removable cartridge
- · Stepping motor and photosensors ticket positioning
- Contactless Card management based on Mifare Standard ISO/IEC 14443 A/B + ISO15693
- · Easy card loading and mainaenance
- · Microprocessor based electronics
- SMD low consumption electronic circuits
- Communication by means of RS232/RS485, USB or ethernet

#### **OVERALL DESCRIPTION**

Outline dimensions
 Cartridge
 Weight
 320(H) x 165(L) x 155(W) mm
 240(H) 300 cards x0.80 mm
 3.0 Kg (Approximately)

•Electronics : Specific PCB

•Stacker capacity : 150/300/500/600/1000 pcs

•Ticket motion : Stepping motor•Transport method : Rollers and sled•Ticket Sensors : Photosensors

•Output interface : RS232 / RS485 / ethernet / USB

·Power requirements : +24V DC +/-10% 3A