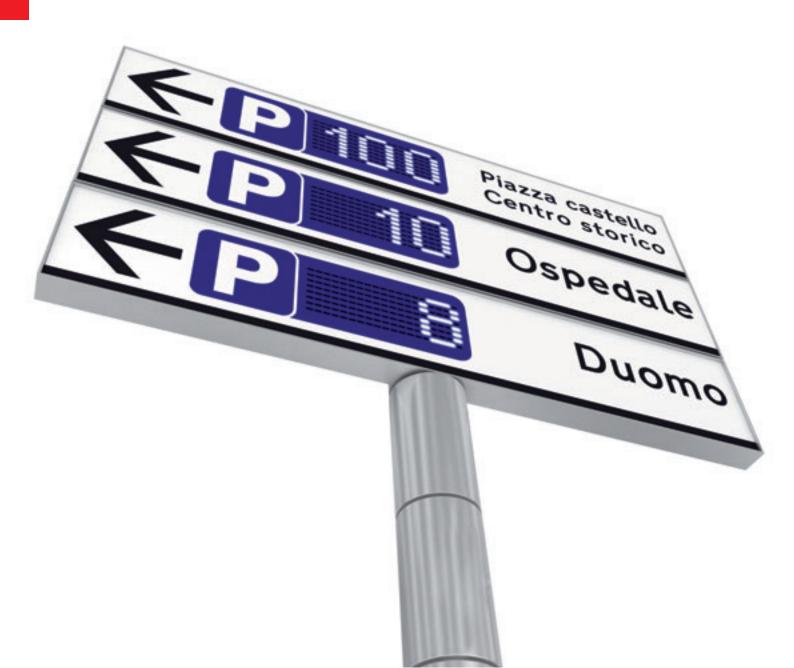

## PARK

soluzioni per il parcheggio / solutions for parking

Per il settore PARCHEGGI forniamo pannelli con grafica e configurazione personalizzabile: dal semplice LIBERO COMPLETO alla visualizzazione della disponibilità dell'intero parcheggio o dei diversi settori, integrabili con righe a messaggio variabile e frecce scorrevoli, colore display ambra o bianco. Se necessario, caratteristiche e dimensioni possono essere personalizzate. Il funzionamento può essere a contatto, via cavo (RS232 - RS485 TCP/IP) o wireless (radiomodem, modem GSM). I dati da trasmettere ai pannelli vengono scaricati direttamente dal vostro sistema gestionale ed inviati ai pannelli dal nostro software (installato sul vostro PC). Alcuni esempi a lato.

AGLA provides different types of led panels for parking: from simple free/full led display to panels with reporting the number of available spaces, with sliding arrows or variable message lines. Amber or white led color. If you need, graphics, features and size are customizable. Operating through on/off contact, wire (RS232 - RS485 - TCP/IP) or wireless (radiomodem,

GSM modem). Data are downloaded by your professional parking system and transmitted to panel by our software (installed on your PC). Some examples (ask for other configuration):

Per il conteggio del singolo posto libero forniamo un sistema completamente studiato e progettato dallo staff tecnico AGLA. Il suo nome è AP+DRIVE e offre molteplici vantaggi rispetto agli analoghi prodotti della concorrenza: potete scaricare la brochure informativa dedicata sul nostro sito web www.aglagroup.it