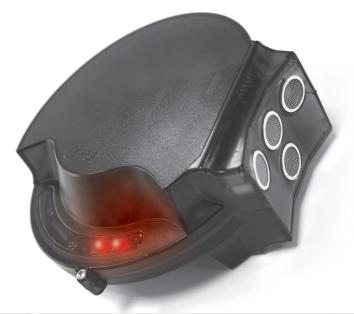

GSM modem). Data are downloaded by your professional parking system and transmitted to panel by our software (installed on your PC). Some examples (ask for other configuration):

Per il conteggio del singolo posto libero forniamo un sistema completamente studiato e progettato dallo staff tecnico AGLA. Il suo nome è AP+DRIVE e offre molteplici vantaggi rispetto agli analoghi prodotti della concorrenza: potete scaricare la brochure informativa dedicata sul nostro sito web www.aglagroup.it

Moreover, to counting and guide to single parking space, AGLA provides the AP+DRIVE system: a navigation system to free car place designed and tested entirely in Italy by our technician staff. It offers many advantages over similar competitive products: you can download the english brochure on our web