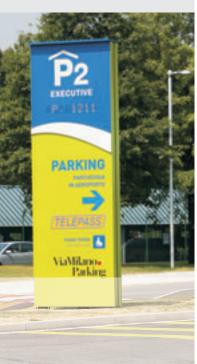

## PARK

soluzioni per il parcheggio / solutions for parking

Per il settore PARCHEGGI forniamo pannelli con grafica e configurazione personalizzabile: dal semplice LIBERO COMPLETO alla visualizzazione della disponibilità dell'intero parcheggio o dei diversi settori, integrabili con righe a messaggio variabile e frecce scorrevoli, colore display ambra o bianco. Se necessario, caratteristiche e dimensioni possono essere personalizzate. Il funzionamento può essere a contatto, via cavo (RS232 - RS485 TCP/IP) o wireless (radiomodem, modem GSM). I dati da trasmettere ai pannelli vengono scaricati direttamente dal vostro sistema gestionale ed inviati ai pannelli dal nostro software (installato sul vostro PC). Alcuni esempi a lato.

AGLA provides different types of led panels for parking: from simple free/full led display to panels with reporting the number of available spaces, with sliding arrows or variable message lines. Amber or white led color. If you need, graphics, features and size are customizable. Operating through on/off contact, wire (RS232 - RS485 - TCP/IP) or wireless (radiomodem,

GSM modem). Data are downloaded by your professional parking system and transmitted to panel by our software (installed on your PC). Some examples (ask for other configuration):

Per il conteggio del singolo posto libero forniamo un sistema completamente studiato e progettato dallo staff tecnico AGLA. Il suo nome è AP+DRIVE e offre molteplici vantaggi rispetto agli analoghi prodotti della concorrenza: potete scaricare la brochure informativa dedicata sul nostro sito web www.aglagroup.it