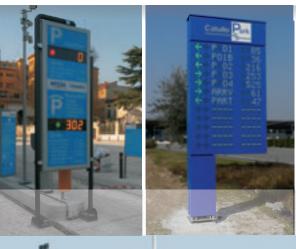

Per l'indirizzamento interno ai piani ed ai diversi settori dei parcheggi forniamo in genere tabelle con queste configurazioni: con display numerici, frecce direzionali, semafori, oppure solo luminose, da personalizzare graficamente. Alcuni esempi a lato.

Concerning parking guide system, AGLA provides several kind of indoor panels with arrows, counters, small traffic lights, with or without white backlight led in graphic area.

Some examples (ask for other configuration):