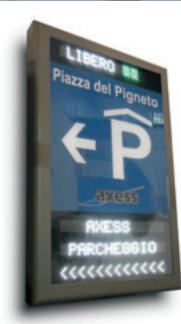

A livello di indirizzamento ai parcheggi dedicato alle aree urbane offriamo un sistema di segnaletica con indicazione dinamica della disponibilità di posti per ogni singolo parcheggio: il sistema M\_UNO. Anche questo sistema ha caratteristiche innovative e numerose possibilità di personalizzazione nella parte strutturale: possiamo inviarvi documentazione su richiesta

Regarding the dynamic information parking system we can offer the M\_UNO project. This system has got several innovative features and customization options: we can send you a brochure on request.

Funzionamento **1 LED** per **PIXEL** *1 LED per PIXEL working* 