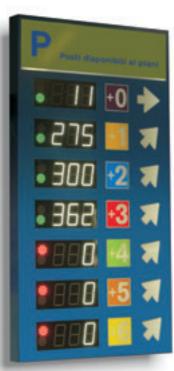

## PARK

soluzioni per il parcheggio / solutions for parking

Per il settore PARCHEGGI forniamo pannelli con grafica e configurazione personalizzabile: dal semplice LIBERO COMPLETO alla visualizzazione della disponibilità dell'intero parcheggio o dei diversi settori, integrabili con righe a messaggio variabile e frecce scorrevoli, colore display ambra o bianco. Se necessario, caratteristiche e dimensioni possono essere personalizzate. Il funzionamento può essere a contatto, via cavo (RS232 - RS485 TCP/IP) o wireless (radiomodem, modem GSM). I dati da trasmettere ai pannelli vengono scaricati direttamente dal vostro sistema gestionale ed inviati ai pannelli dal nostro software (installato sul vostro PC). Alcuni esempi a lato.

AGLA provides different types of led panels for parking: from simple free/full led display to panels with reporting the number of available spaces, with sliding arrows or variable message lines. Amber or white led color. If you need, graphics, features and size are customizable. Operating through on/off contact, wire (RS232 - RS485 - TCP/IP) or wireless (radiomodem,

GSM modem). Data are downloaded by your professional parking system and transmitted to panel by our software (installed on your PC). Some examples (ask for other configuration):

Per il conteggio del singolo posto libero forniamo un sistema completamente studiato e progettato dallo staff tecnico AGLA. Il suo nome è AP+DRIVE e offre molteplici vantaggi rispetto agli analoghi prodotti della concorrenza: potete scaricare la brochure informativa dedicata sul nostro sito web www.aglagroup.it