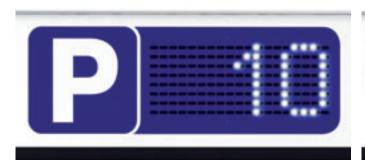

## PARK

soluzioni per il parcheggio / solutions for parking

Per il settore PARCHEGGI forniamo pannelli con grafica e configurazione personalizzabile: dal semplice LIBERO COMPLETO alla visualizzazione della disponibilità dell'intero parcheggio o dei diversi settori, integrabili con righe a messaggio variabile e frecce scorrevoli, colore display ambra o bianco. Se necessario, caratteristiche e dimensioni possono essere personalizzate. Il funzionamento può essere a contatto, via cavo (RS232 - RS485 TCP/IP) o wireless (radiomodem, modem GSM). I dati da trasmettere ai pannelli vengono scaricati direttamente dal vostro sistema gestionale ed inviati ai pannelli dal nostro software (installato sul vostro PC). Alcuni esempi a lato.

AGLA provides different types of led panels for parking: from simple free/full led display to panels with reporting the number of available spaces, with sliding arrows or variable message lines. Amber or white led color. If you need, graphics, features and size are customizable. Operating through on/off contact, wire (RS232 - RS485 - TCP/IP) or wireless (radiomodem,

GSM modem). Data are downloaded by your professional parking system and transmitted to panel by our software (installed on your PC). Some examples (ask for other configuration):

Per il conteggio del singolo posto libero forniamo un sistema completamente studiato e progettato dallo staff tecnico AGLA. Il suo nome è AP+DRIVE e offre molteplici vantaggi rispetto agli analoghi prodotti della concorrenza: potete scaricare la brochure informativa dedicata sul nostro sito web www.aglagroup.it