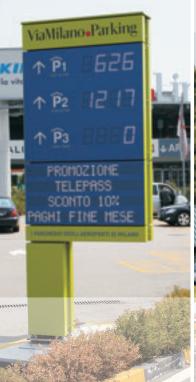

## PARK

soluzioni per il parcheggio / solutions for parking

Per il settore PARCHEGGI forniamo pannelli con grafica e configurazione personalizzabile: dal semplice LIBERO COMPLETO alla visualizzazione della disponibilità dell'intero parcheggio o dei diversi settori, integrabili con righe a messaggio variabile e frecce scorrevoli, colore display ambra o bianco. Se necessario, caratteristiche e dimensioni possono essere personalizzate. Il funzionamento può essere a contatto, via cavo (RS232 - RS485 TCP/IP) o wireless (radiomodem, modem GSM). I dati da trasmettere ai pannelli vengono scaricati direttamente dal vostro sistema gestionale ed inviati ai pannelli dal nostro software (installato sul vostro PC). Alcuni esempi a lato.

AGLA provides different types of led panels for parking: from simple free/full led display to panels with reporting the number of available spaces, with sliding arrows or variable message lines. Amber or white led color. If you need, graphics, features and size are customizable. Operating through on/off contact, wire (RS232 - RS485 - TCP/IP) or wireless (radiomodem,

GSM modem). Data are downloaded by your professional parking system and transmitted to panel by our software (installed on your PC). Some examples (ask for other configuration):

Per il conteggio del singolo posto libero forniamo un sistema completamente studiato e progettato dallo staff tecnico AGLA. Il suo nome è AP+DRIVE e offre molteplici vantaggi rispetto agli analoghi prodotti della concorrenza: potete scaricare la brochure informativa dedicata sul nostro sito web www.aglagroup.it