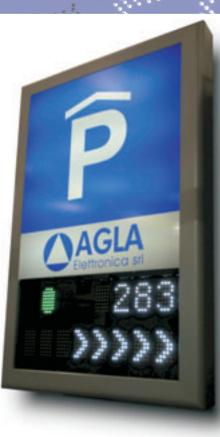

In aree dove si vuole dare maggiore evidenza al servizio di parcheggio offriamo la possibilità di installare totem di vario genere e dimensione, come da esempi seguenti:

If you want (or if is necessary) give more importance to your parking management we can offer various solutions with big panels or totem as the following examples.