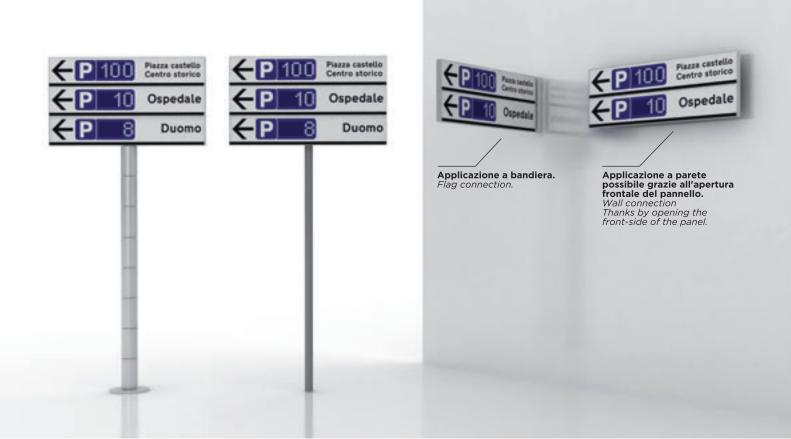

A livello di indirizzamento ai parcheggi dedicato alle aree urbane offriamo un sistema di segnaletica con indicazione dinamica della disponibilità di posti per ogni singolo parcheggio: il sistema M\_UNO. Anche questo sistema ha caratteristiche innovative e numerose possibilità di personalizzazione nella parte strutturale: possiamo inviarvi documentazione su richiesta

Regarding the dynamic information parking system we can offer the M\_UNO project. This system has got several innovative features and customization options: we can send you a brochure on request.

Funzionamento **1 LED** per **PIXEL** *1 LED per PIXEL working* 