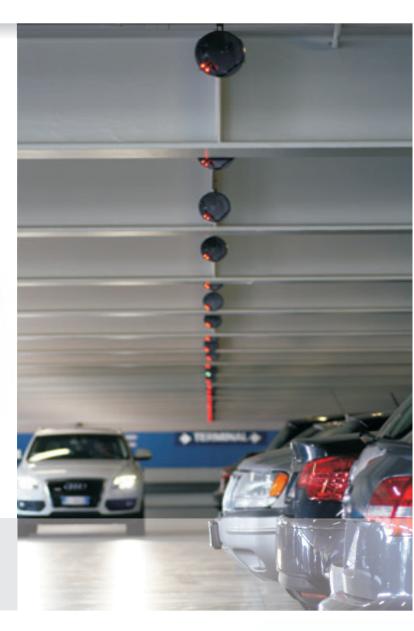

GSM modem). Data are downloaded by your professional parking system and transmitted to panel by our software (installed on your PC). Some examples (ask for other configuration):

Per il conteggio del singolo posto libero forniamo un sistema completamente studiato e progettato dallo staff tecnico AGLA. Il suo nome è AP+DRIVE e offre molteplici vantaggi rispetto agli analoghi prodotti della concorrenza: potete scaricare la brochure informativa dedicata sul nostro sito web www.aglagroup.it

Moreover, to counting and guide to single parking space, AGLA provides the AP+DRIVE system: a navigation system to free car place designed and tested entirely in Italy by our technician staff. It offers many advantages over similar competitive products: you can download the english brochure on our web