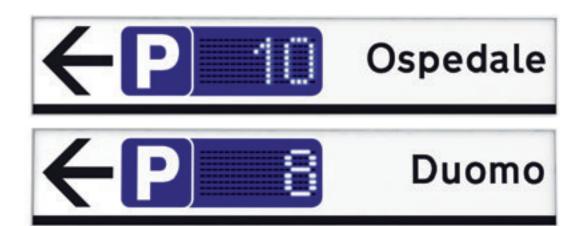

A livello di indirizzamento ai parcheggi dedicato alle aree urbane offriamo un sistema di segnaletica con indicazione dinamica della disponibilità di posti per ogni singolo parcheggio: il sistema M\_UNO. Anche questo sistema ha caratteristiche innovative e numerose possibilità di personalizzazione nella parte strutturale: possiamo inviarvi documentazione su richiesta

Regarding the dynamic information parking system we can offer the M\_UNO project. This system has got several innovative features and customization options: we can send you a brochure on request.

Funzionamento **1 LED** per **PIXEL** *1 LED per PIXEL working* 