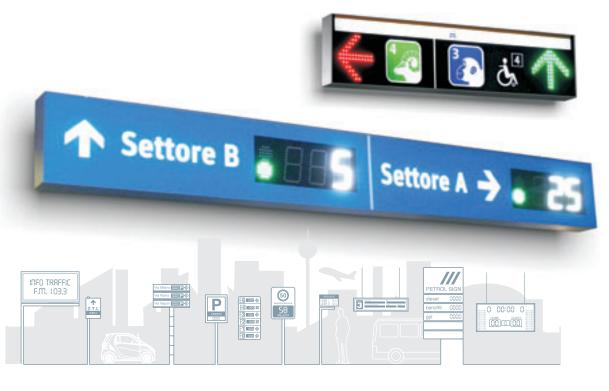

## PARK

soluzioni per il parcheggio / solutions for parking

Per il settore PARCHEGGI forniamo pannelli con grafica e configurazione personalizzabile: dal semplice LIBERO COMPLETO alla visualizzazione della disponibilità dell'intero parcheggio o dei diversi settori, integrabili con righe a messaggio variabile e frecce scorrevoli, colore display ambra o bianco. Se necessario, caratteristiche e dimensioni possono essere personalizzate. Il funzionamento può essere a contatto, via cavo (RS232 - RS485 TCP/IP) o wireless (radiomodem, modem GSM). I dati da trasmettere ai pannelli vengono scaricati direttamente dal vostro sistema gestionale ed inviati ai pannelli dal nostro software (installato sul vostro PC). Alcuni esempi a lato.

AGLA provides different types of led panels for parking: from simple free/full led display to panels with reporting the number of available spaces, with sliding arrows or variable message lines. Amber or white led color. If you need, graphics, features and size are customizable. Operating through on/off contact, wire (RS232 - RS485 - TCP/IP) or wireless (radiomodem,

GSM modem). Data are downloaded by your professional parking system and transmitted to panel by our software (installed on your PC). Some examples (ask for other configuration):

Per il conteggio del singolo posto libero forniamo un sistema completamente studiato e progettato dallo staff tecnico AGLA. Il suo nome è AP+DRIVE e offre molteplici vantaggi rispetto agli analoghi prodotti della concorrenza: potete scaricare la brochure informativa dedicata sul nostro sito web www.aglagroup.it