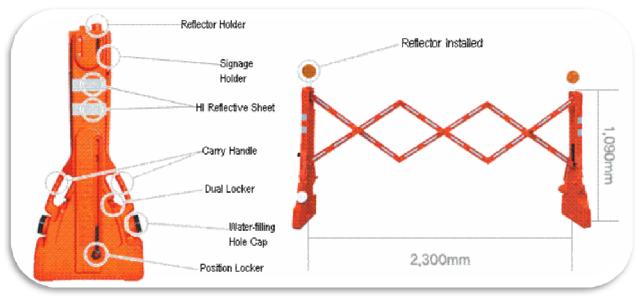

| ata      |
|----------|
| <u>a</u> |
| nic      |
| Tech     |
| _        |

| Product Name                          | Multi-gate                                              |
|---------------------------------------|---------------------------------------------------------|
| Model No.                             | RF1600                                                  |
| Material                              | HDPE (body) / ABS (cap)<br>HI reflectives               |
| Dimensions $(L \times W \times H mm)$ | 170 ~ 2 300 x 480 x 1 090<br>Max. extended span – 2 300 |
| Colour                                | Orange (body) / Black (cap)<br>White (reflectives)      |

## **Characteristics**

- Safety fence for wide range of application areas and purposes such as traffic and pedestrian control, blocking for construction zone, checkpoint and parking lot...etc.
- High visibility with 52 nos of HI (High Intensity) reflective sheets.
- Light weight, easy to carry, quick to set up.
- High impact and weather resistance.
- Locks into position at desired length.