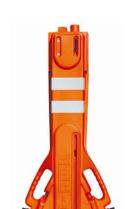

| ata      |
|----------|
| <u>a</u> |
| nic      |
| Tech     |
| _        |

| Product Name                          | Multi-gate                                              |
|---------------------------------------|---------------------------------------------------------|
| Model No.                             | RF1600                                                  |
| Material                              | HDPE (body) / ABS (cap)<br>HI reflectives               |
| Dimensions $(L \times W \times H mm)$ | 170 ~ 2 300 x 480 x 1 090<br>Max. extended span – 2 300 |
| Colour                                | Orange (body) / Black (cap)<br>White (reflectives)      |

## **Characteristics**

- Safety fence for wide range of application areas and purposes such as traffic and pedestrian control, blocking for construction zone, checkpoint and parking lot...etc.
- High visibility with 52 nos of HI (High Intensity) reflective sheets.
- Light weight, easy to carry, quick to set up.
- High impact and weather resistance.
- Locks into position at desired length.