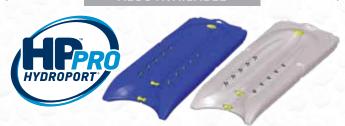

## PERSONAL WATERCRAFT DOCKING PLATFORM

Protect your craft and enjoy fast and convenient access to the water with a **HydroPort**® **Series** PWC docking platform.

HydroHoist® offers two docking platforms — the HP Pro™ and the newest version the HP Extreme.™ Both PWC ports offer fast, convenient access to the water and feature an exclusive bow bumper, and soft rest for the keel and a tapered entry with rollers to help center your craft. HydroPort® PWC docking platforms make launching easy and convenient — so you spend more time on the water.

## **TECHNICAL SPECS**

• **LENGTH:** 12' 6" 3.81 m

• **WIDTH:** 4' 10" | 1.47 m

• **DEPTH:** 15" 0.381 m

• **WEIGHT:** 338 lbs 153 kg

• MAX. CAPACITY: 1,625 lbs 737 kg

#### **RECOMMENDED FOR**

- One-, two- and three-seat PWCs
- Floating or fixed docks
- Front or side-mount installations

Your authorized **HydroHoist**\* dealer is:

HPSBR019 ©2019 HYDROHOIST | HP SERIES 08-19