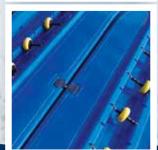

# The **HP Extreme**<sup>™</sup> is the easiest load and launch of any PWC docking platform on the market.

**HP Extreme**<sup>™</sup> PWC platforms are fully roller-supported utilizing easily adjustable, high-performance rollers to accommodate any craft. Our exclusive bow bumper slows your craft's forward motion and provides a soft rest for the keel. In-line rollers make launching easy and convenient.

#### **FEATURES**

- PWC is fully roller supported
- Easiest load and launch PWC docking platform
- Ultra-tough polyethylene construction with Expanded Polystyrene (EPS) Marine Foam increased strength and leak elimination
- Flat anti-skid walking surfaces
- CNC molds for exact form, function, and fit
- Exclusive "Air-Pillow" bow stop
- Fourteen easily adjustable 5" x 2" rollers to accommodate all models of watercraft
- Stainless steel roller axles for increased strength and compatibility with fresh, brackish, and salt water