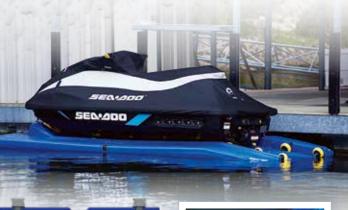

## PERSONAL WATERCRAFT DOCKING PLATFORM

Protect your craft and enjoy fast and convenient access to the water with a **HydroPort**® **Series** PWC docking platform.

HydroHoist® offers two docking platforms — the HP Pro™ and the newest version the HP Extreme.™ Both PWC ports offer fast, convenient access to the water and feature an exclusive bow bumper, and soft rest for the keel and a tapered entry with rollers to help center your craft. HydroPort® PWC docking platforms make launching easy and convenient — so you spend more time on the water.

# The **HP Extreme**<sup>™</sup> is the easiest load and launch of any PWC docking platform on the market.

**HP Extreme**<sup>™</sup> PWC platforms are fully roller-supported utilizing easily adjustable, high-performance rollers to accommodate any craft. Our exclusive bow bumper slows your craft's forward motion and provides a soft rest for the keel. In-line rollers make launching easy and convenient.