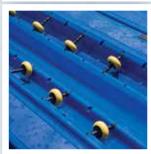

# The **HP Extreme**<sup>™</sup> is the easiest load and launch of any PWC docking platform on the market.

**HP Extreme**<sup>™</sup> PWC platforms are fully roller-supported utilizing easily adjustable, high-performance rollers to accommodate any craft. Our exclusive bow bumper slows your craft's forward motion and provides a soft rest for the keel. In-line rollers make launching easy and convenient.

#### **FEATURES**

- PWC is fully roller supported
- Easiest load and launch PWC docking platform
- Ultra-tough polyethylene construction with Expanded Polystyrene (EPS) Marine Foam increased strength and leak elimination
- Flat anti-skid walking surfaces
- CNC molds for exact form, function, and fit
- Exclusive "Air-Pillow" bow stop
- Fourteen easily adjustable 5" x 2" rollers to accommodate all models of watercraft
- Stainless steel roller axles for increased strength and compatibility with fresh, brackish, and salt water