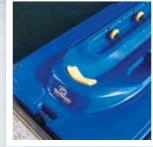

## PERSONAL WATERCRAFT DOCKING PLATFORM

Protect your craft and enjoy fast and convenient access to the water with a **HydroPort**® **Series** PWC docking platform.

HydroHoist® offers two docking platforms — the HP Pro™ and the newest version the HP Extreme.™ Both PWC ports offer fast, convenient access to the water and feature an exclusive bow bumper, and soft rest for the keel and a tapered entry with rollers to help center your craft. HydroPort® PWC docking platforms make launching easy and convenient — so you spend more time on the water.

#### **RECOMMENDED FOR**

- One-, two- and three-seat PWCs
- Floating or fixed docks
- Front or side-mount installations

Your authorized **HydroHoist**\* dealer is:

HPSBR019 ©2019 HYDROHOIST | HP SERIES 08-19