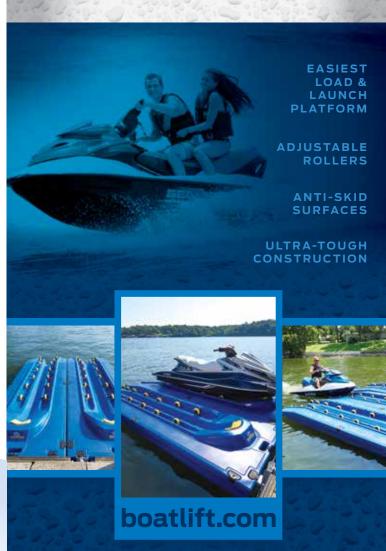

# The **HP Extreme**<sup>™</sup> is the easiest load and launch of any PWC docking platform on the market.

**HP Extreme**<sup>™</sup> PWC platforms are fully roller-supported utilizing easily adjustable, high-performance rollers to accommodate any craft. Our exclusive bow bumper slows your craft's forward motion and provides a soft rest for the keel. In-line rollers make launching easy and convenient.

#### **FEATURES**

- PWC is fully roller supported
- Easiest load and launch PWC docking platform
- Ultra-tough polyethylene construction with Expanded Polystyrene (EPS) Marine Foam increased strength and leak elimination
- Flat anti-skid walking surfaces
- CNC molds for exact form, function, and fit
- Exclusive "Air-Pillow" bow stop
- Fourteen easily adjustable 5" x 2" rollers to accommodate all models of watercraft
- Stainless steel roller axles for increased strength and compatibility with fresh, brackish, and salt water