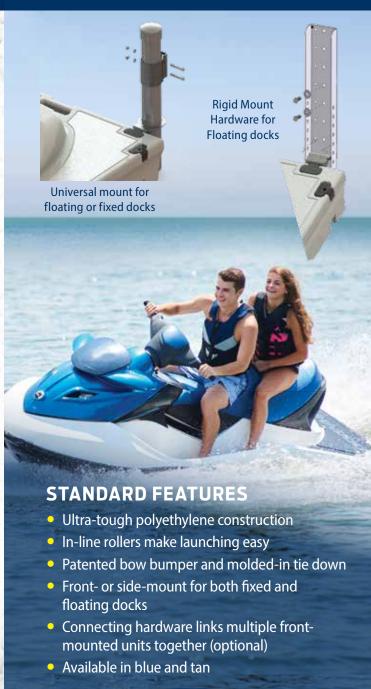

#### **RECOMMENDED FOR**

- One-, two- and three-seat PWCs
- Floating or fixed docks
- Front or side-mount installations

Your authorized **HydroHoist**\* dealer is:

HPSBR019 ©2019 HYDROHOIST | HP SERIES 08-19

# The **HP Extreme**<sup>™</sup> is the easiest load and launch of any PWC docking platform on the market.

**HP Extreme**<sup>™</sup> PWC platforms are fully roller-supported utilizing easily adjustable, high-performance rollers to accommodate any craft. Our exclusive bow bumper slows your craft's forward motion and provides a soft rest for the keel. In-line rollers make launching easy and convenient.

#### **FEATURES**

- PWC is fully roller supported
- Easiest load and launch PWC docking platform
- Ultra-tough polyethylene construction with Expanded Polystyrene (EPS) Marine Foam increased strength and leak elimination
- Flat anti-skid walking surfaces
- CNC molds for exact form, function, and fit
- Exclusive "Air-Pillow" bow stop
- Fourteen easily adjustable 5" x 2" rollers to accommodate all models of watercraft
- Stainless steel roller axles for increased strength and compatibility with fresh, brackish, and salt water