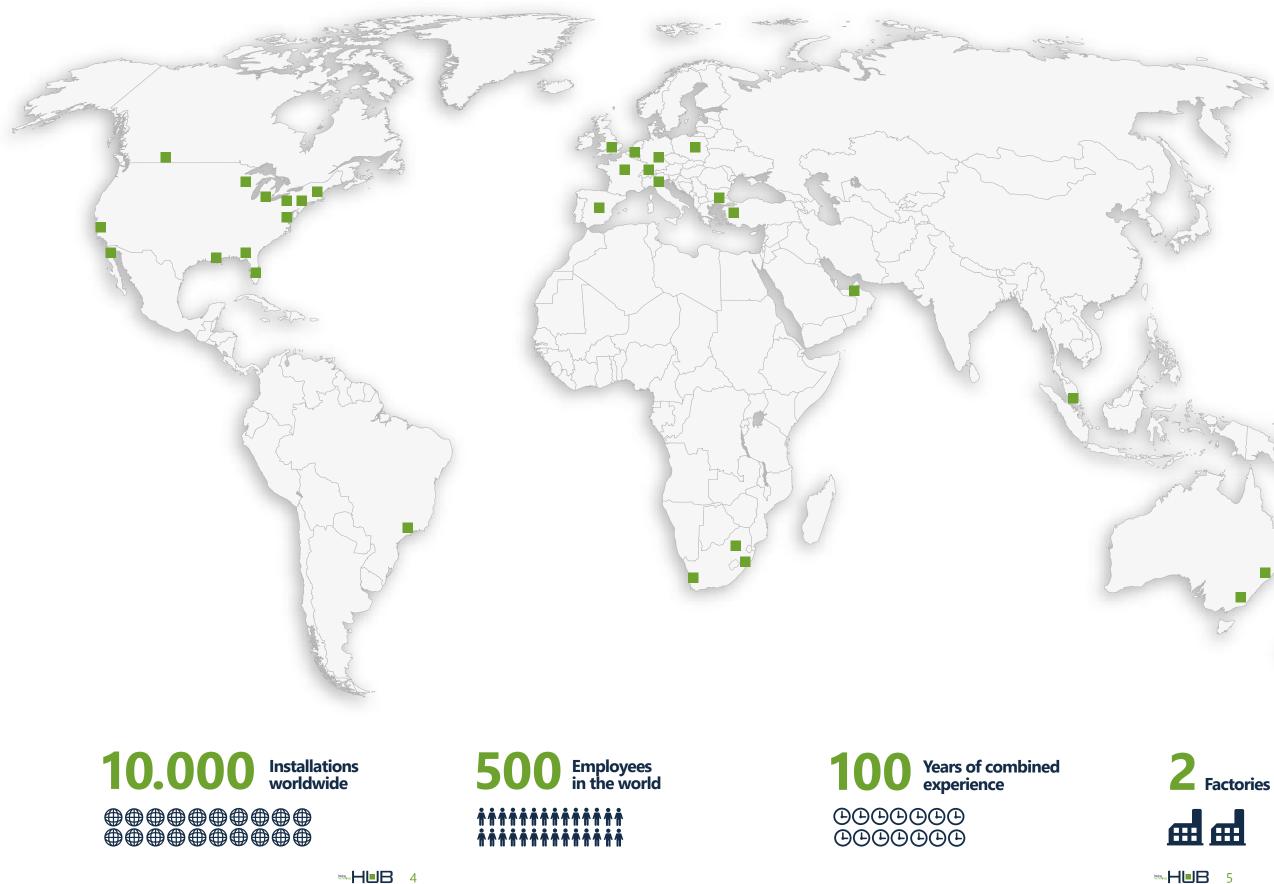

## The strength of a global player

HUB Parking Technology delivers the flexibility, professional expertise and close personal service of a local company, together with all the capabilities, network and strength of a global player. Through its local subsidiaries and distributors, it is represented in North & South America, Europe, Africa, the Middle East, Asia and Australia.

| Basingstoke       |  |
|-------------------|--|
| Bloomington       |  |
| Boston            |  |
| Brugge            |  |
| Calgary           |  |
| Cape Town         |  |
| Carlton Melbourne |  |
| Chicago           |  |
| Cologno Monzese   |  |
| Davie             |  |
| Dubai             |  |
| Durban            |  |
| Freilassing       |  |
| Houston           |  |
| Inglewood         |  |
| İstanbul          |  |
| Johannesburg      |  |
| Madrid            |  |
| Marietta          |  |
| Massy             |  |
| Mississauga       |  |
| North Strathfield |  |
| San Leandro       |  |
| São Paulo         |  |
| Shah Alam         |  |
| Tutrakan          |  |
| Upper Marlboro    |  |
| Warrendale        |  |
| Warsaw            |  |
| Zola Predosa      |  |
|                   |  |
|                   |  |