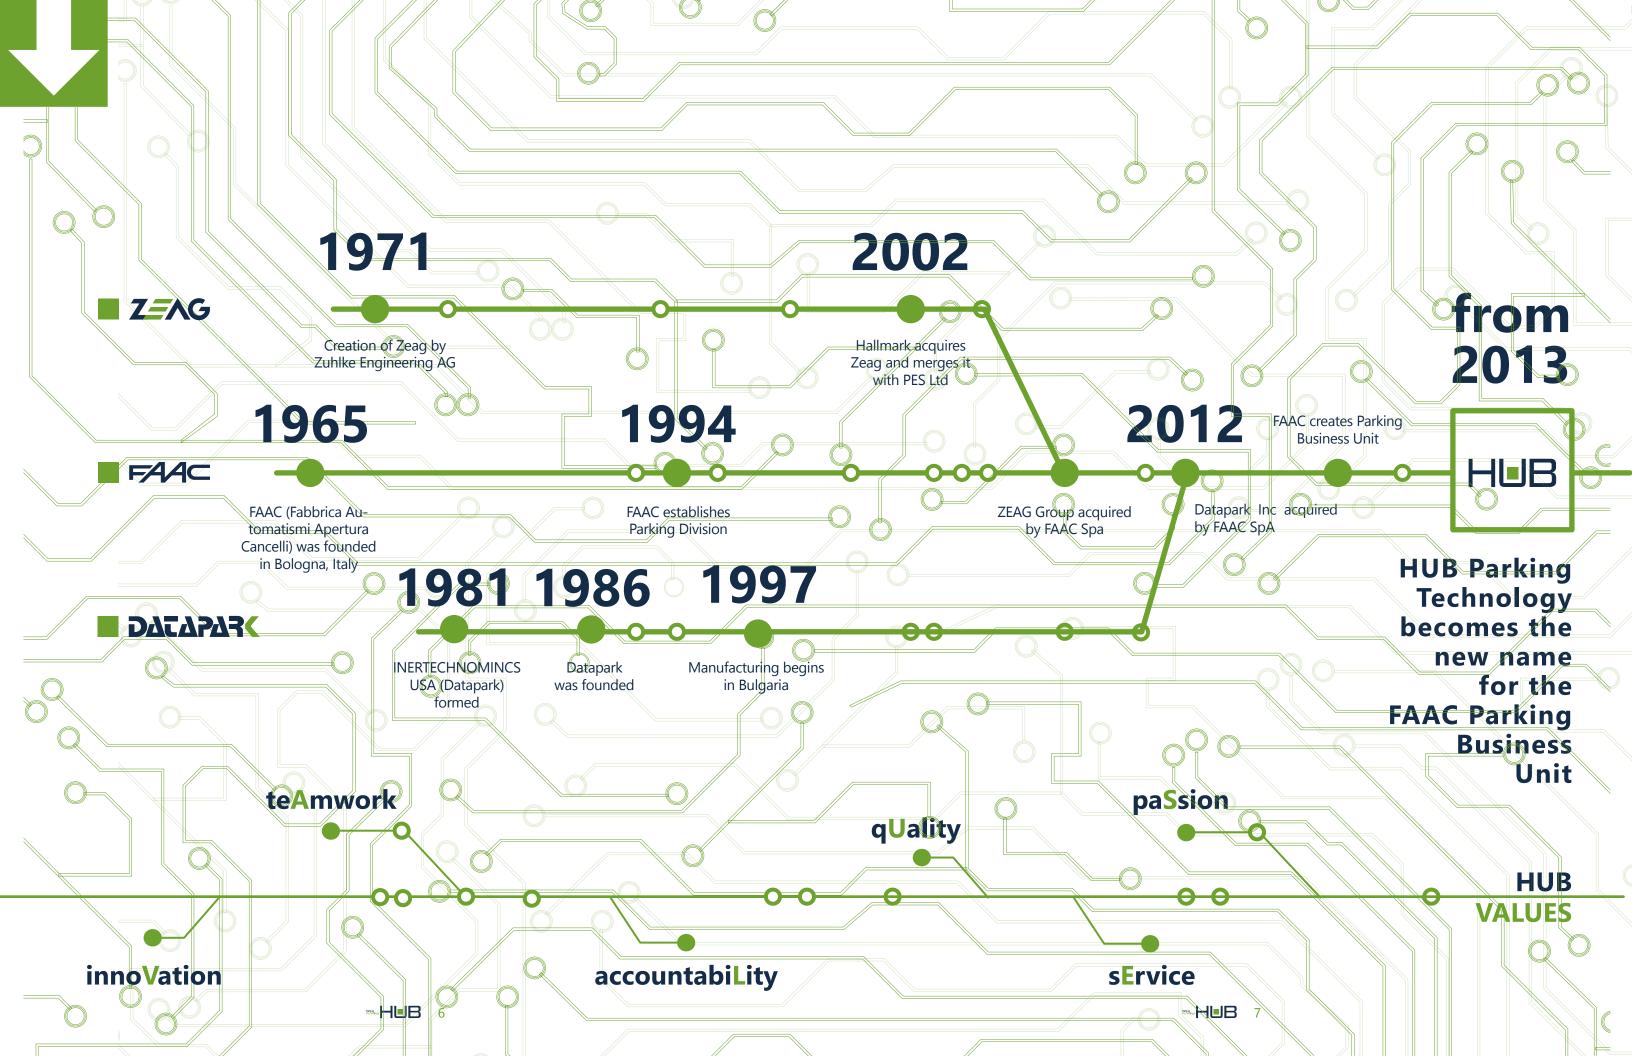

# WELCOME TO THE HUB WORLD

### Integrated, value-added solutions for parking systems

HUB Parking Technology is the FAAC Group Business Unit that develops, manufactures, installs and provides after-sales services for Parking Revenue Control Systems branded ZEAG, DATAPARK and FAAC. HUB Parking Technology delivers the flexibility, professional expertise and close personal service of a local company, together with all the capabilities, network and strength of a global player. Through its local subsidiaries and distributors, it is represented in North & South America, Europe, Africa, the Middle East, Asia and Australia. Over the years, the company has constantly innovated to develop state-of-the-art systems that make parking efficient for users as well as profitable and easy to manage for

operators. In the meantime, HUB Parking Technology has remained keenly focused on enhancing its technology differentiation and delivering integrated, value added solutions. With products developed around the world, bringing together knowledge from each market, HUB equipment is robust, reliable and designed for long term performance. HUB's local experts can plan and tailor your installation to satisfy all your requirements in a cost efficient way. We handle everything: Parking Systems, Intercom, License Plate Recognition, Variable Message Signs, and many other subsystems to deliver a total parking solution designed to meet your specific needs.