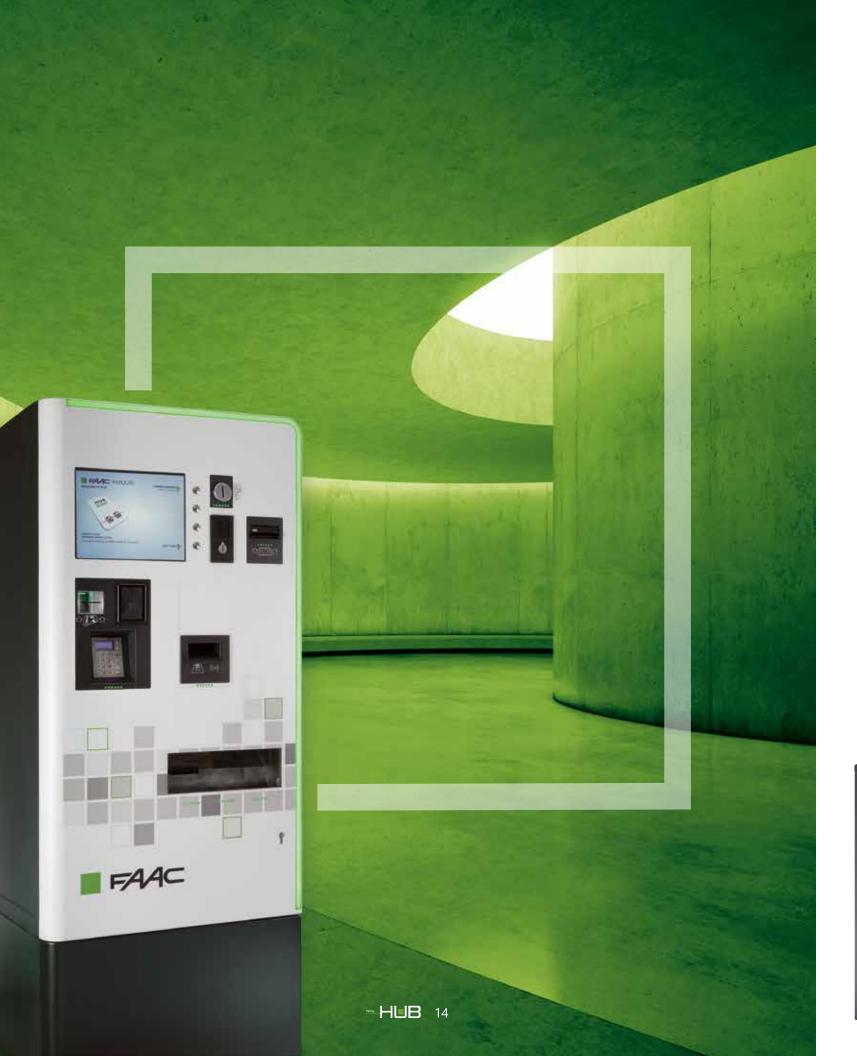

## Simplicity combined with reliability

PARQUBE is the advanced FAAC system which provides simplicity for users and installers whilst maintaining the reliability and precision required by parking managers. Innovative and modern in concept, PARQUBE is designed to provide stations that are robust, ergonomic and easy to operate by the user. Structured for inexpensive use and low running costs, the system is based on simple, yet advanced mechanics and highly reliable electronic components.

PARQUBE has been created focusing on Design and Users' Experience, to offer a unique and ergonomic design, together with state-of-the-art technological components, such as twodimensional matrix barcode tickets. In addition, PARQUBE also offers a high level of versatility and flexible customization possibilities for our customers.