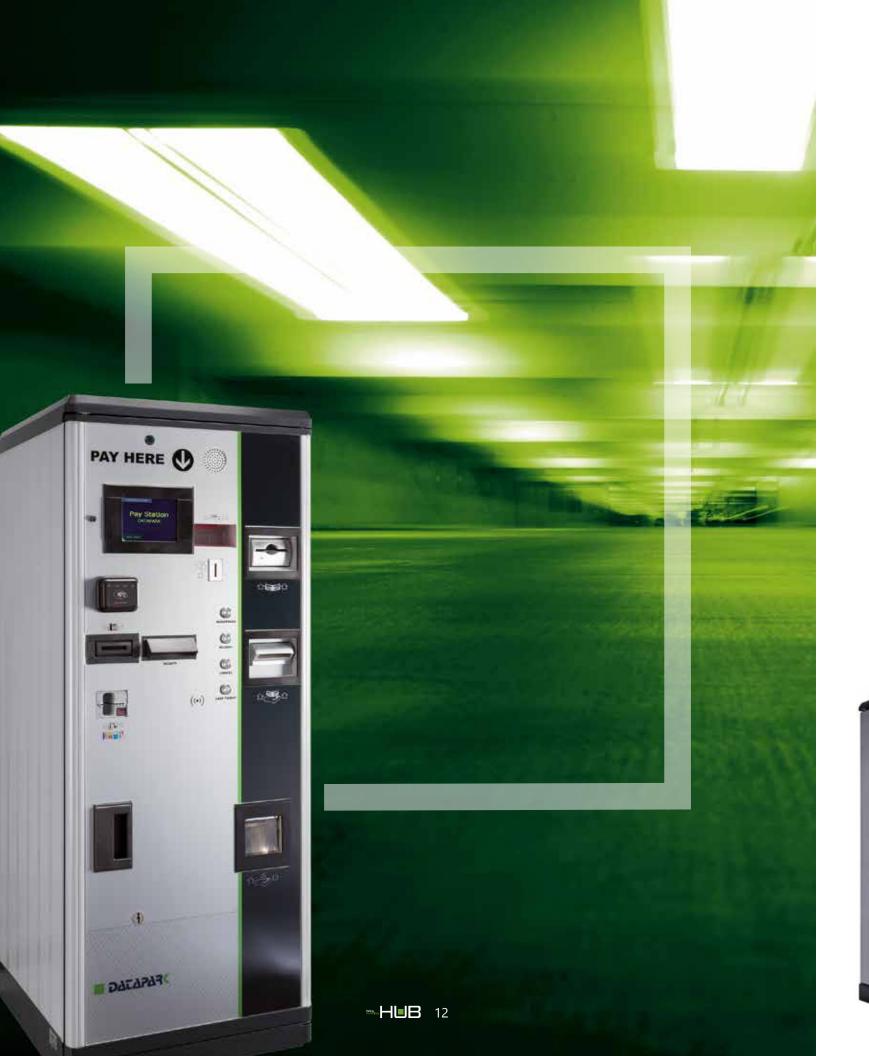

## Exceptional durability & backwards compatibility

ZEAG equipment is our high-end offering for off-street parking systems: it provides multiple solutions ranging from a simple carpark with one entry station and exit station, each with a barrier and a standard pay station to complex systems incorporating contract parking, credit card in/out parking, pre-paid parking online, license plate recognition or a combination of these. ZEAG provides optimum control and management of your parking space with contemporary

#### design, clever software and high user-friendliness

One of the key benefits of ZEAG products, is their upgrade capability; the system has a modular structure and can be configured and extended to suit your needs. Continuous upgrades ensure the equipment is kept up to date with ever changing technologies, such as Chip&PIN and Wave&Pay.