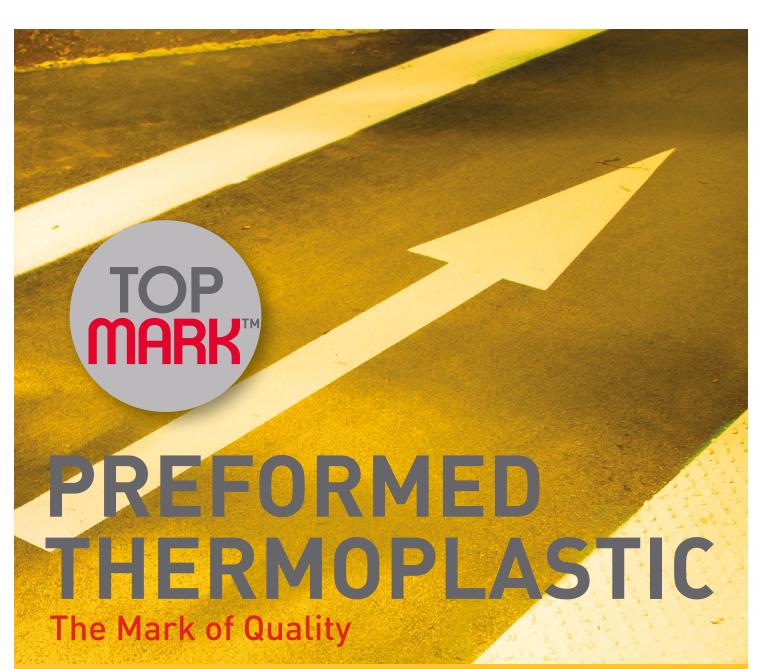

## TOP MARK<sup>™</sup>

## **Preformed Thermoplastic**

We have used the strengths of both organisations to produce TopMark a new level of excellence in Preformed Thermoplastic Markings providing a durable option for many highway, car park, industrial and school playground marking applications.

TopMark is supplied in sheets and rolls or precision cut letters, numbers, symbols, lines, arrows, logos or complex designs.

TopMark markings are easy to apply using heat from a simple gas touch to melt in situ onto a prepared surface.