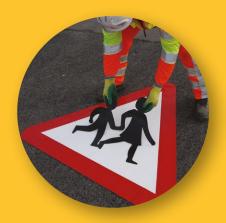

## Key Uses: Highway

- Panels, lines, letters, numbers, arrows, triangles, speed roundels and hazard teeth.
- Bus, cycleway and walking man signs and symbols.
- Pedestrian crossings
- Utility reinstatements.