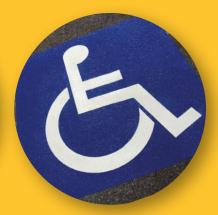

## Car Parks

- Car park markings with signage for bays.
- Disabled, mother and child symbols and car charging points.
- Roadway directional arrows, no entry and no parking signage