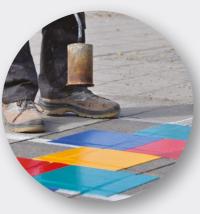

TopMark is supplied in sheets and rolls or precision cut letters, numbers, symbols, lines, arrows, logos or complex designs.

TopMark markings are easy to apply using heat from a simple gas touch to melt in situ onto a prepared surface.

# Clean, accurate and quickly applied, without the need for expensive equipment.