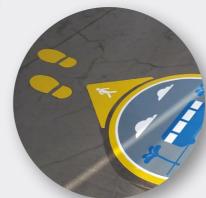

## Key Uses: Highway

- Panels, lines, letters, numbers, arrows, triangles, speed roundels and hazard teeth.
- Bus, cycleway and walking man signs and symbols.
- Pedestrian crossings
- Utility reinstatements.

## Car Parks

- Car park markings with signage for bays.
- Disabled, mother and child symbols and car charging points.
- Roadway directional arrows, no entry and no parking signage