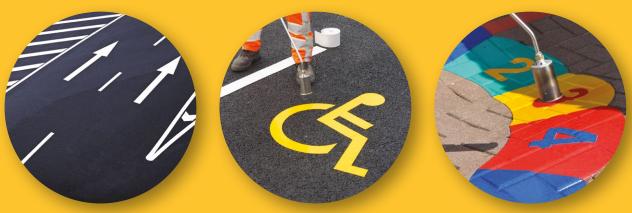

## Key Uses: Highway

- Panels, lines, letters, numbers, arrows, triangles, speed roundels and hazard teeth.
- Bus, cycleway and walking man signs and symbols.
- Pedestrian crossings
- Utility reinstatements.

## Car Parks

- Car park markings with signage for bays.
- Disabled, mother and child symbols and car charging points.
- Roadway directional arrows, no entry and no parking signage

## Bespoke

- Company logos
- Industrial safety signs
- Tourist Information

www.acbwj.com

- School playground markings and educational games.
- Educational number grids.
- Colourful animals and imaginative play designs.
- Cost-effective way to bring fun to your childrens' outdoor activity.