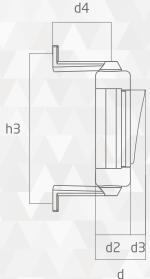

| w   | w2  | h   | h2  | h3  | d   | d2  | d3 | d4  |
|-----|-----|-----|-----|-----|-----|-----|----|-----|
| 327 | 220 | 376 | 220 | 490 | 157 | 109 | 48 | 198 |

All the dimensions are in mm.