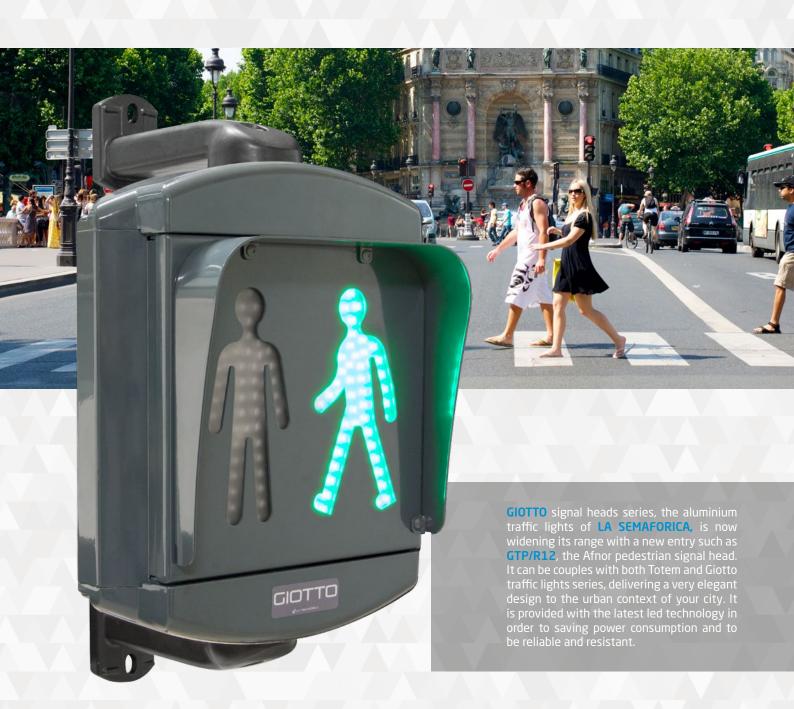

# GTP/R12

Giotto Pedestrian R12: the french pedestrian signal head

### **ELEGANT, USEFUL, RESISTANT**

Manufactured by an extruded sheet of aluminium with an elegancy typical of La Semaforica's items, it can be joint to the Totem traffic signal pole, nicely into all type of cities and architectural environments, while providing excellent visibility to pedestrians and road users.

GTP/R12 can be used with all the Giotto series of signal heads and Totem traffic lights

#### **KEY BENEFITS**

- Elegant and unique design
- Possibility of providing a complete range of product combined with the totem series and all the Giotto signal heads
- Integration of additional signals in accordance with road sign regulations
- Integrated interior masking inside luminous source
- Customization using your own city colours and / or addition of your logo
- 100% recyclable