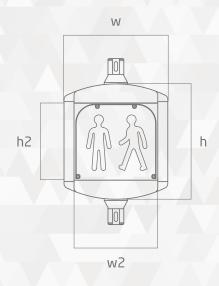

| w   | w2  | h   | h2  | h3  | d   | d2  | d3 | d4  |
|-----|-----|-----|-----|-----|-----|-----|----|-----|
| 327 | 220 | 376 | 220 | 490 | 157 | 109 | 48 | 198 |

All the dimensions are in mm.