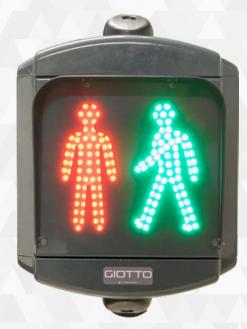

## LED Qty.

- Red 73 pcs
- Green- 74 pcs

#### SIZE

• Square design with external dimensions 220 x 220 mm