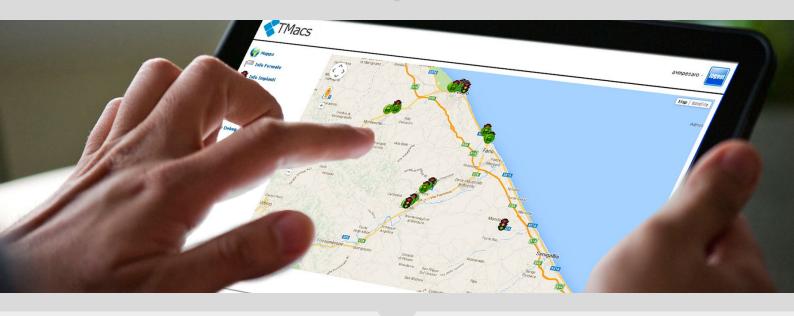

# **REAL TIME INFORMATIONS**

Knowing the travel time, the nearest free parking place, the road surface conditions, while driving or before using the car, through VMS, Web, Smartphones and tablets, allows you to make the trip in a better way.