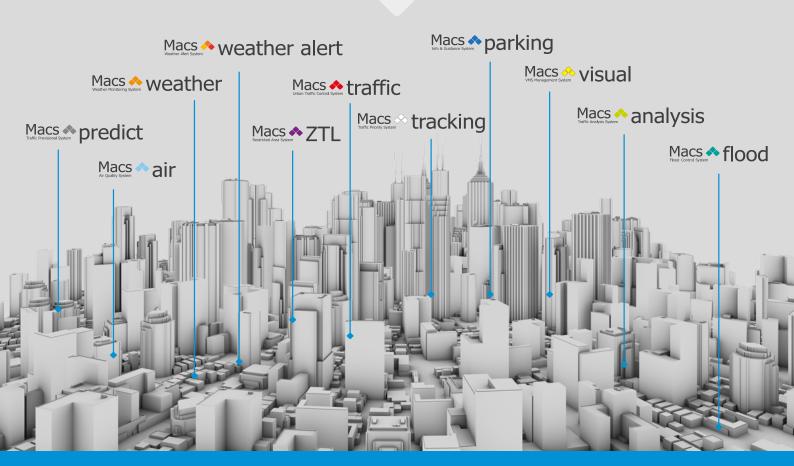

## **APPLICATION**

The Platform TMacs® is made up of modules that work together to create a comprehensive ITS solution:

- Centralization of traffic lights with Adaptive Traffic Management and Plan Selection
- Storage of traffic data and signaling solutions
- Priority traffic light for Public Transport and rescue
- Management and Control of VMS and information panels
- Real-time calculation of Travel times
- Guide to Parking
- Monitor every weather and environmental parameter for the Maximum Security driver
- To give information Real Time by VMS, Web, Smartphone and board
- · Monitor underpasses in case of flooding