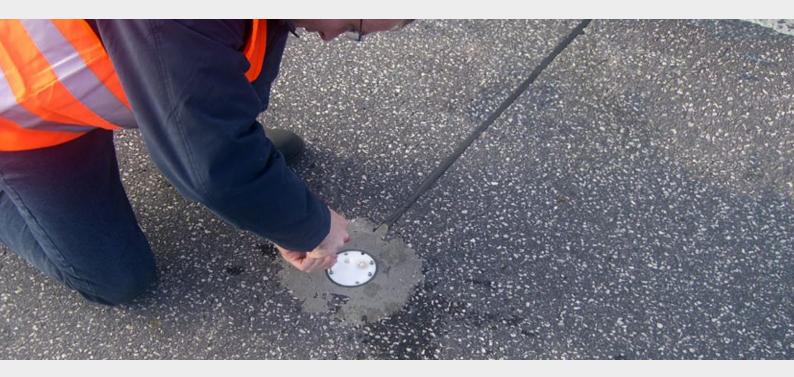

# **DETECTION OF ROAD SURFACE'S CONDITIONS**

• Dry • Damp • Wet • Ice • Snow • Frozen (verglas)

#### **MEASUREMENT OF WATER LAYER**

Up to 4 mm by Microwave Radar Sensor

Resolution: 0,01 mmAccuracy: 0,1 mm + 20%

# **MEASUREMENT OF SALT FACTOR + FREEZEING POINT**

Through detection of conductivity depending on the water layer

### **MEASURING OF THE ROAD SURFACE'S TEMPERATURE**

Through the probe of surface and depth

# **SYSTEM CONTENTS**

- Smart Road sensor LUFFT IRS31PRO UMB with Manufacturer Test Certificate.
- Data acquisition station Weather-SMacs® designed and configured for your Road Surface Sensor.
- GPRS data modem to enable constant communication with the Control Center (SIM not included).
- Web SW Macs Weather to communicate and be alerted in real time on the Platform for Smart City SMacs®.
- Special cable to link it to the sensor, lenght 50m.