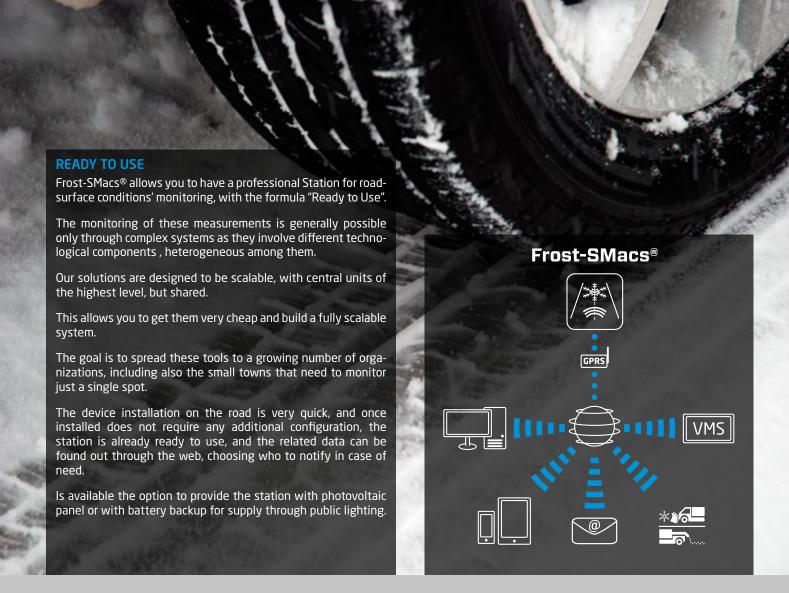

### **REAL TIME SENDING OF EACH DETECTION**

Through GPRS Modem

#### REMOTE CONTROL AND ALERTING

Through the SMacs® Platform you can manage your data and be alerted in real time to the occurrence of any critical condition

#### **WEB ACCESS**

Credentials to access to the web portal SMacs® with informations available for both the manager and for the ordinary citizen.

## **ALERT SYSTEM**

Real Time alert at specific thresholds.

#### **DATA STORAGE**

Free access to the database to obtain the temporal trend of the monitored data for statistical purposes.

#### **SYSTEM WIDENING**

Possibility of integration with other modules and/or sensors maintaining the same platform