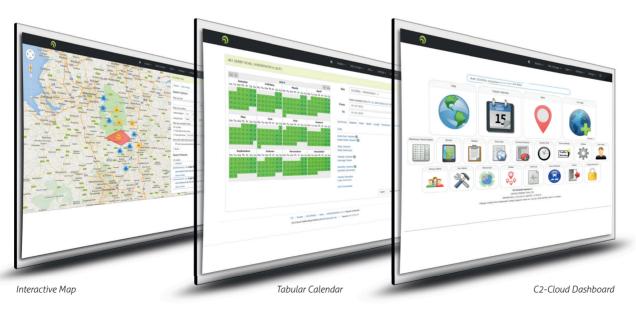

#### PUT YOURSELF IN THE PICTURE

Powerful user interfaces make your traffic data come to life with over 100 reports, interactive map interface, graphical and tabular calendars and summary data while advanced checking and patching ensure your data is accurate and validated.