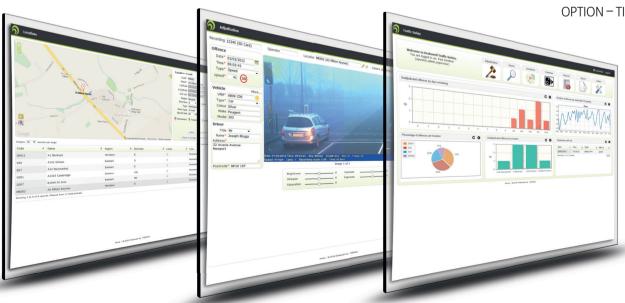

#### A FULLY INTEGRATED SOLUTION

We provide the required software, services, back end infra-structure, technical support and customer service to assist in the processing of all traffic violations.

We understand budgetary constraints require working smarter with your enforcement data. Our safety camera adjudication suite allows identification of offences by time, location and is fully compatible with most cameras. Additionally our suite automatically identifies, processes and presents data/imagery ready for adjudication in easy to use forms via any web browser or tablet, with user configurable exports to support submission of the offence.

#### THE PERFECT SAFETY PARTNER

Our safety camera adjudication module is unparalleled in its automatic processing of offence data with the ability to monitor multiple safety camera types. Designed to be an asset in the management of all the enforcement requirements for a modern Police forces' daily activities. It is capable of multiple offence types (Speed/Average Speed, Red Light, Bus Lane and Parking plus much more). This class leading development has full integration with the world renowned C2 Cloud Suite.

### KEY FEATURES:

- > 24/7 AUTOMATED OPERATION > SECURE MULTI LEVEL LOGINS
- > VIDEO AND PHOTO **EVIDENCE COMPATIBLE**
- > MULTI- BROWSER & IPAD TABLET COMPATIBLE
- > IMAGE ENHANCEMENT
- > FULLY HOSTED (CLOUD) OPTION - TIER 4