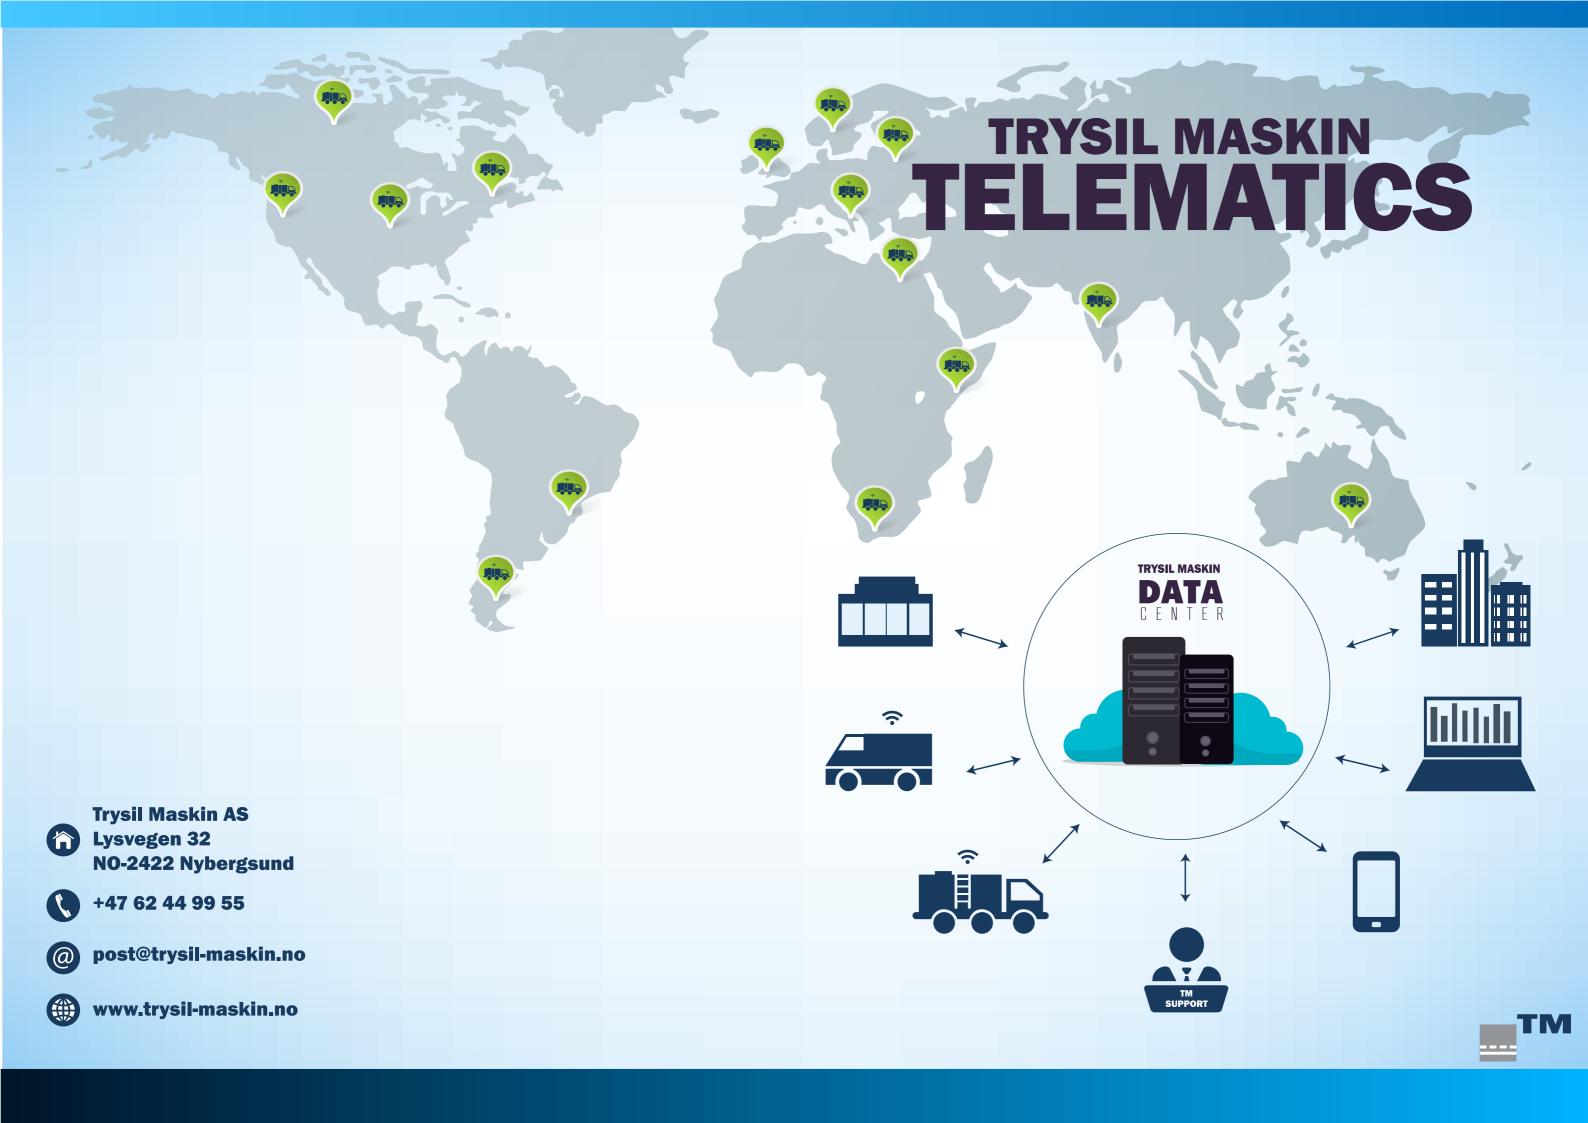

# TRYSIL MASKIN TELEMATICS

Trysil Maskin AS manufactures world class road marking machines. These machines can be equipped with a Telematics system that stores and submit road marking related data and information, which can then be accessed online. Quick support from Trysil Maskin team and device update can be done through the Telematic system.

### TRYSIL MASKIN CLOUD DATA CENTER

Each Telematic device has a secure connection to Trysil Maskin's cloud based Data Ceneter, where the device can continuously or periodically upload its data. That data is then accessable through our web and mobile applications or our API that supports connection from third party developed application.