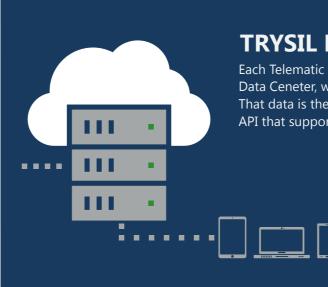

### TRYSIL MASKIN CLOUD DATA CENTER

Each Telematic device has a secure connection to Trysil Maskin's cloud based Data Ceneter, where the device can continuously or periodically upload its data. That data is then accessable through our web and mobile applications or our API that supports connection from third party developed application.