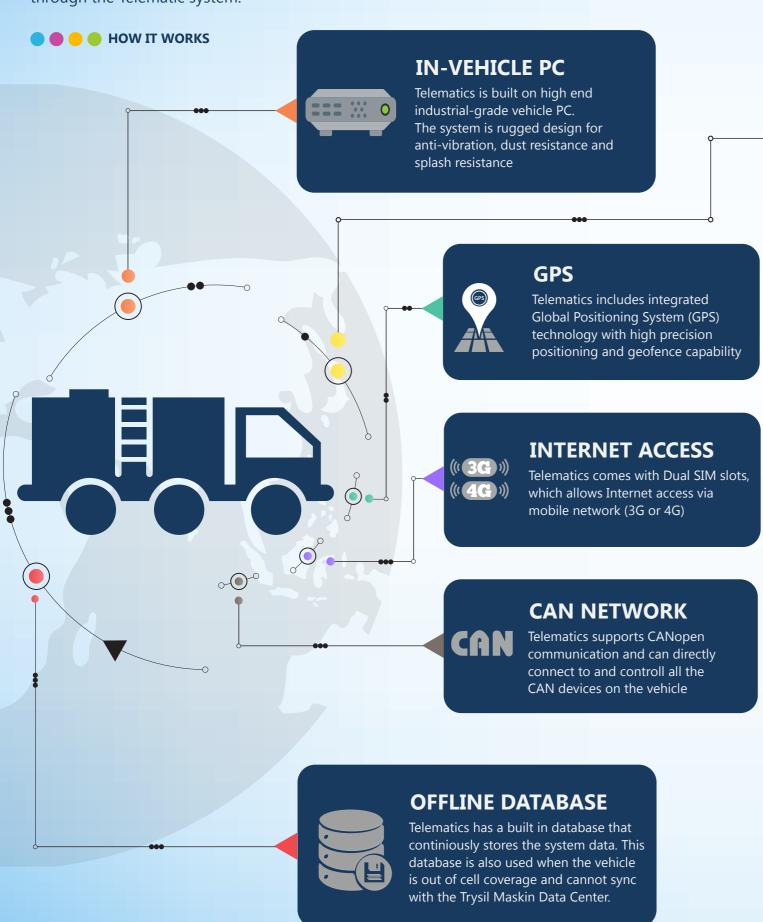

# TRYSIL MASKIN TELEMATICS

Trysil Maskin AS manufactures world class road marking machines. These machines can be equipped with a Telematics system that stores and submit road marking related data and information, which can then be accessed online. Quick support from Trysil Maskin team and device update can be done through the Telematic system.