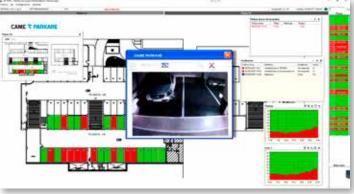

#### MONITOR AND CONTROL SYSTEM

- · Monitor parking spaces
- Monitor terminals
- Monitor, control and interact with each terminal at the parking facility
- View the terminals and any associated video cameras in real time
- · Monitor and control any active alarms at each terminal
- · Operate on several elements of the terminals
- Monitor and control alerts at one or several parking facilities (alarms, exceptions, user messages...)

#### **MAIN FEATURES - CAMERA SYSTEM**

Enjoy the new features with the Camera System.

- Vehicle control by license plate recognition (LPRS)
- · Wide range of LED light colors
- Multiple spot control
- 1 sensor, 2 cameras: max. 4 spaces/sensor
- Find my car option
- Adaptable to many countries
- · Car surveillance by videos recording