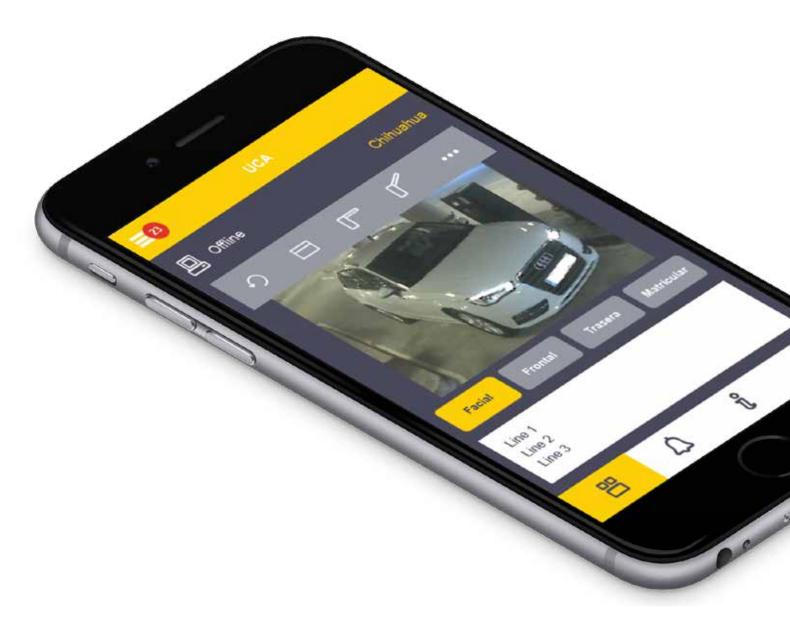

#### **LINCE 6 CLOUD**

Lince 6 Cloud is CAME Parkare's parking-facility management and control software. This revolutionary system lets you monitor, manage and interact in real time with a parking facility, simply through your web browser through the Lince 6 Cloud Webapp for smartphones, tablets or PCs.

#### **REAL TIME**

Monitor, control, manage and interact in real time with the parking facilities.