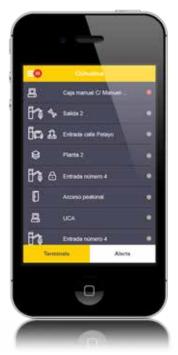

#### **LINCE 6 CLOUD**

Lince 6 Cloud is CAME Parkare's parking-facility management and control software. This revolutionary system lets you monitor, manage and interact in real time with a parking facility, simply through your web browser through the Lince 6 Cloud Webapp for smartphones, tablets or PCs.

#### **WEB BROWSER**

Access the parking facilities from with any web browsers, from anywhere.

#### **RESPONSIVE DESIGN**

Automatically adapts to any device, whether it's a PC, tablet or smartphone.

#### MONITOR AND CONTROL SYSTEM

- · Monitor parking spaces
- Monitor terminals
- Monitor, control and interact with each terminal at the parking facility
- View the terminals and any associated video cameras in real time
- · Monitor and control any active alarms at each terminal
- · Operate on several elements of the terminals
- Monitor and control alerts at one or several parking facilities (alarms, exceptions, user messages...)