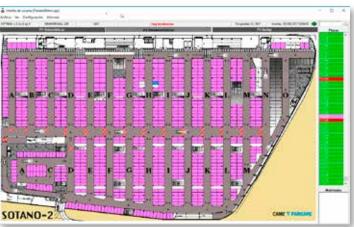

#### MONITOR AND CONTROL SYSTEM

- · Monitor parking spaces
- Monitor terminals
- Monitor, control and interact with each terminal at the parking facility
- View the terminals and any associated video cameras in real time
- · Monitor and control any active alarms at each terminal
- · Operate on several elements of the terminals
- Monitor and control alerts at one or several parking facilities (alarms, exceptions, user messages...)

# VEHICLE GUIDANCE-SYSTEM

The guidance system lets you control the level of occupancy at the parking facility and monitors the state of the system in real time. This solution aims to increase parking-facility profitability and facility-user satisfaction.