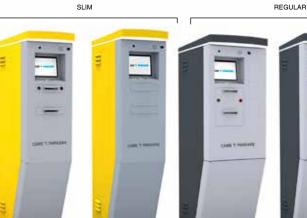

#### **FLEXIBLE AND SCALABLE**

The ideal solution for large parking-facilities or for parking lots with particular needs, such as:

- Two sizes of terminals: Regular and Slim
- High-capacity multi-denomination hopper
- Extra banknote-dispenser
- · Prints out promotions, discounts, and so on.
- Extra advertising-screen
- Sleek, elegant exterior design
- Two different technologies, one system:
- 1. Roll of thermal paper (QR, bar codes, etc.)
- 2. Fan-fold tickets (bar codes, magnetic strip, etc.)