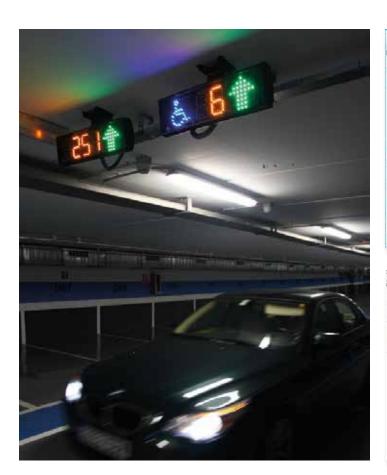

# VEHICLE GUIDANCE-SYSTEM

The guidance system lets you control the level of occupancy at the parking facility and monitors the state of the system in real time. This solution aims to increase parking-facility profitability and facility-user satisfaction.

The system tells users where to find available spaces and the shortest route to take. This increases business volumes, energy savings and optimizes available resources.

#### **MAIN FEATURES - CAMERA SYSTEM**

Enjoy the new features with the Camera System.

- Vehicle control by license plate recognition (LPRS)
- · Wide range of LED light colors
- Multiple spot control
- 1 sensor, 2 cameras: max. 4 spaces/sensor
- Find my car option
- Adaptable to many countries
- · Car surveillance by videos recording

- Resolution (pixels) 1280x960
- Easy to install: ethernet connection
- Movement detection in each spot
- Fare system by zones and spots
- Occupancy statistics and reports
- Easy integration with other sensors (outdoor sensors)
- LPRS: Camera takes pictures once the car is parked to recognize the license plate