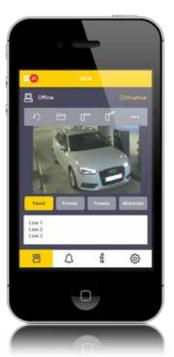

#### MONITOR AND CONTROL SYSTEM

- · Monitor parking spaces
- Monitor terminals
- Monitor, control and interact with each terminal at the parking facility
- View the terminals and any associated video cameras in real time
- · Monitor and control any active alarms at each terminal
- · Operate on several elements of the terminals
- Monitor and control alerts at one or several parking facilities (alarms, exceptions, user messages...)

#### **MAIN FEATURES - CAMERA SYSTEM**

Enjoy the new features with the Camera System.

- Vehicle control by license plate recognition (LPRS)
- · Wide range of LED light colors
- Multiple spot control
- 1 sensor, 2 cameras: max. 4 spaces/sensor
- Find my car option
- Adaptable to many countries
- · Car surveillance by videos recording

- Resolution (pixels) 1280x960
- Easy to install: ethernet connection
- Movement detection in each spot
- Fare system by zones and spots
- Occupancy statistics and reports
- Easy integration with other sensors (outdoor sensors)
- LPRS: Camera takes pictures once the car is parked to recognize the license plate