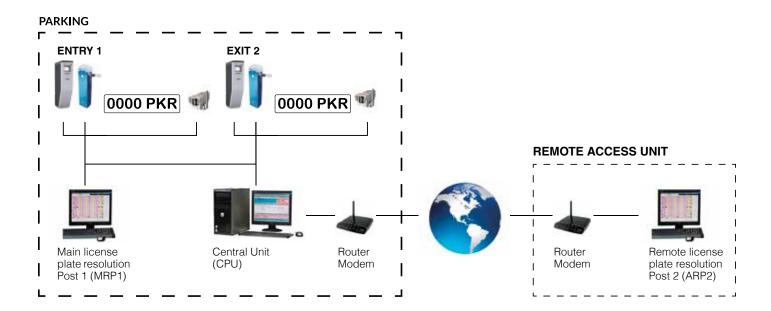

#### OCR NUMBER-PLATE RECOGNITION SYSTEM

The number-plate recognition and reading system is the ideal way to complete your parking facility management system. It greatly improves performance and yields of the parking areas.

### HAVE TOTAL CONTROL ON ALL ENTERING/EXITING VEHICLES

Real time monitoring and control of all vehicles that enter and exit the parking facility.

#### **TOP-LEVEL INTEGRATION**

The video cameras share the IP- LAN infrastructure with the parking system and, when installing, need no masonry work nor any central PC units.