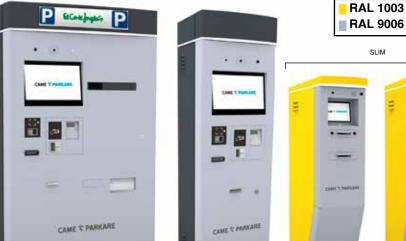

#### **FLEXIBLE AND SCALABLE**

The ideal solution for large parking-facilities or for parking lots with particular needs, such as:

- Two sizes of terminals: Regular and Slim
- High-capacity multi-denomination hopper
- Extra banknote-dispenser
- · Prints out promotions, discounts, and so on.
- Extra advertising-screen
- Sleek, elegant exterior design
- Two different technologies, one system:
- 1. Roll of thermal paper (QR, bar codes, etc.)
- 2. Fan-fold tickets (bar codes, magnetic strip, etc.)

#### STANDARD COLORS

■ 5368A0837

RAL 9006

This document, its contents, annexes and/or modifications have been created by the CAME Parkare Group, S.L. for informational purposes only and its contents may be modified without prior notice. The contents of this document may under no circumstances be considered contractual or binding. Any full or partial reproduction is prohibited.