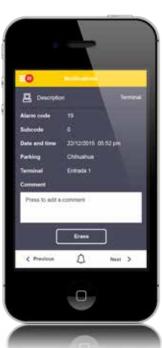

#### MONITOR AND CONTROL SYSTEM

- · Monitor parking spaces
- Monitor terminals
- Monitor, control and interact with each terminal at the parking facility
- View the terminals and any associated video cameras in real time
- · Monitor and control any active alarms at each terminal
- · Operate on several elements of the terminals
- Monitor and control alerts at one or several parking facilities (alarms, exceptions, user messages...)

#### REPORTING

A broad range of reports are available and can be programmed, filtered and printed in various formats. Each report is designed to let customers optimize their parking-facility management:

- Statistical reports on collections, payment tools, invoices and receipts, card registration, sales, permit-holder card recharges, transactions, alarms and exceptions, and so on.
- · Permit-holder card consumption reports
- · Permit-holder group reports
- · Deferred payments reports