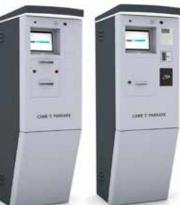

#### REDUNDANT PRINTERS

The printer for the entry tickets and the pay-station products printer, can interchange with each other, in case one of the two breaks down.