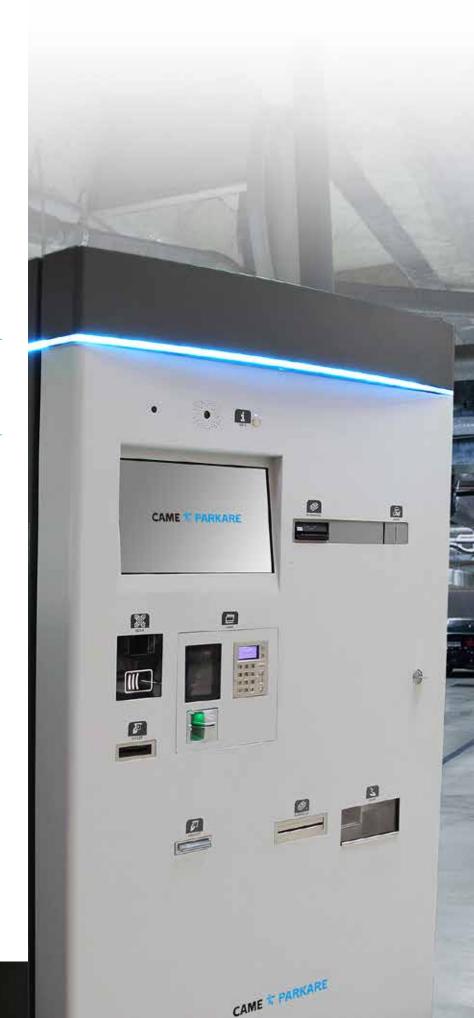

### PKE SYSTEM

The PKE system is a high-end, full-service solution for managing and controlling parking facilities. The broad range of peripherals that meet a full spectrum of requirements, plus the latest improvements, have boosted the operational reliability and increased end-user satisfaction.

#### **CUTTING-EDGE TECHNOLOGY**

Cutting-edge technological solutions: QR code, touch screen, TFT, NFC, contactless, etc.

#### **DOUBLE PRINTER**

A powerful system, based on printer redundancy, to ensure:

- · High autonomy
- · High reliability
- High yields
- Easy maintenance
- · Low operating and staff costs
- 12,000 tickets (6,000x2)

#### **MUCH MORE THAN A PAY-STATION**

The automatic pay-station has become a multi-service kiosk. It can be transformed into a 'remote' manual pay-station and offer various products and services for sale. These can be associated to other companies for any promotions or discounts.