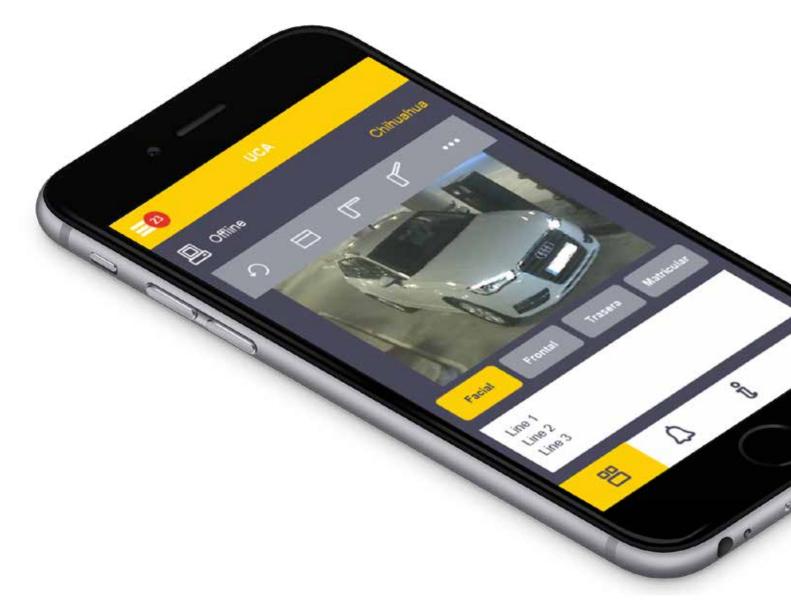

# NUMBER-PLATE RECOGNITION SYSTEM

#### **OCR NUMBER-PLATE RECOGNITION SYSTEM**

The number-plate recognition and reading system is the ideal way to complete your parking facility management system. It greatly improves performance and yields of the parking areas.

### HAVE TOTAL CONTROL ON ALL ENTERING/EXITING VEHICLES

Real time monitoring and control of all vehicles that enter and exit the parking facility.

#### **GREATER SECURITY**

Each number plate is read and analyzed separately. In case of conflict (reading error or missing data), a solution request is immediately sent out to a manned stations, so that the operator can authorize or reject access to the vehicle in question.