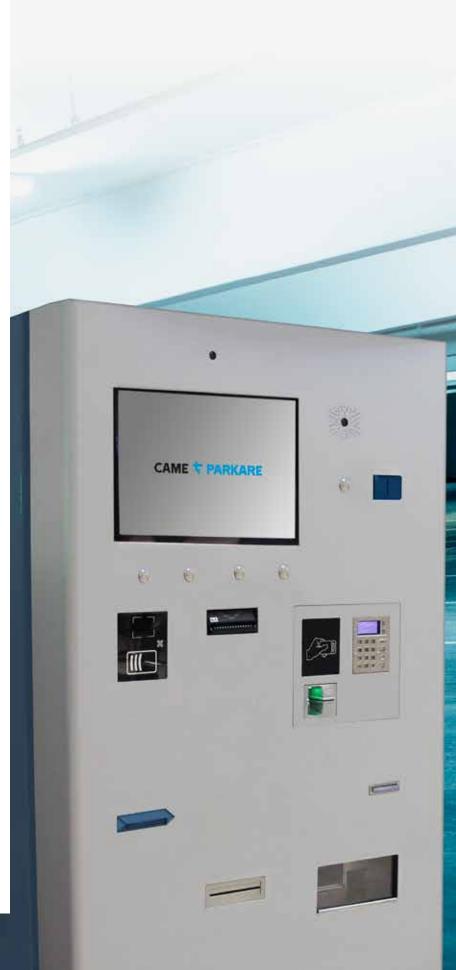

### PKM SYSTEM

The new PKM range shares several features with the high-end PKE system, but the end cost is lower and therefore more within limited budgets.

#### **CUTTING-EDGE TECHNOLOGY**

State of the art technological solutions: QR, TFT screens, NFC, contactless, etc.

#### TICKET PRINTER

Mid range system with thermal roll of paper and standard printer (QR, bar codes, etc.).

#### **NO TOOLS NEEDED**

The system is designed for tool-less technical maintenance jobs.

#### **NEW EQUIPMENT**

Finally, a solution free of any particular base-device, but that lets you process paperless transactions: any credit cards, NFC contact-less technology, card-in / card-out, and so on.

#### **MUCH MORE THAN A PAY-STATION**

The automatic pay-station has become a multi-service kiosk. It can be transformed into a 'remote' manual pay-station and offer various products and services for sale. These can be associated to other companies for any promotions or discounts.

#### **ATTENTION TO DETAIL**

The automatic pay-station is fitted with a motion detector that when activated generates a welcome message for users. Otherwise, turn off this function and save energy.

#### **VALIDATION SYSTEM WITH EVALIDEC**

Retails can offer multiple discounts from differents providers to their customers.

#### CERTIFIED

In full compliance with current European legislation, the pay station is designed to also process customers with any physical challenges and, it meets the highest safety standards.

#### **STANDARD SYSTEM**

The ideal solution if you want reliability and sturdiness while remaining within budget:

- Print parking products (coupons, pre-paid tickets, etc.)
- Sleek, elegant exterior design
- TFT color screen for the automatic pay-station
- · LCD screen on entry / exit terminals