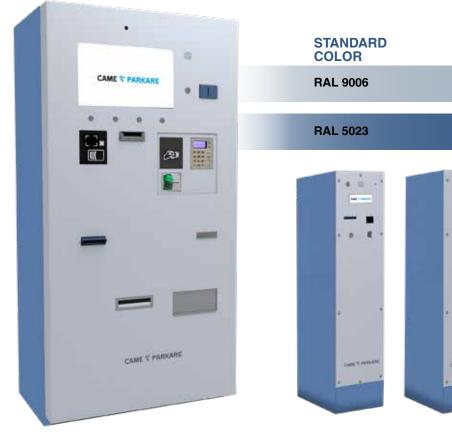

### PKM SYSTEM

The new PKM range shares several features with the high-end PKE system, but the end cost is lower and therefore more within limited budgets.

#### **STANDARD SYSTEM**

The ideal solution if you want reliability and sturdiness while remaining within budget:

- Print parking products (coupons, pre-paid tickets, etc.)
- Sleek, elegant exterior design
- TFT color screen for the automatic pay-station
- · LCD screen on entry / exit terminals