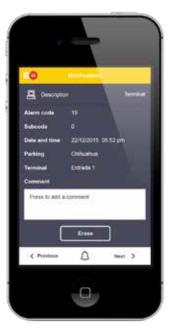

#### MONITOR AND CONTROL SYSTEM

- Monitor parking spaces
- Monitor terminals
- Monitor, control and interact with each terminal at the parking facility
- View the terminals and any associated video cameras in real time
- · Monitor and control any active alarms at each terminal
- · Operate on several elements of the terminals
- Monitor and control alerts at one or several parking facilities (alarms, exceptions, user messages...)