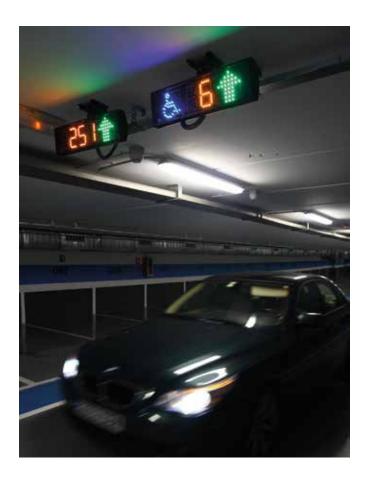

# VEHICLE GUIDANCE-SYSTEM

The guidance system lets you control the level of occupancy at the parking facility and monitors the state of the system in real time. This solution aims to increase parking-facility profitability and facility-user satisfaction.

The system tells users where to find available spaces and the shortest route to take. This increases business volumes, energy savings and optimizes available resources.

#### **MAIN FEATURES - CAMERA SYSTEM**

| Enjoy the new features with the Camera System.      |                                                                                                           |
|-----------------------------------------------------|-----------------------------------------------------------------------------------------------------------|
| Vehicle control by license plate recognition (LPRS) | Resolution (pixels) 1280x960                                                                              |
| Wide range of LED light colors                      | • Easy to install: ethernet connection                                                                    |
| Multiple spot control                               | Movement detection in each spot                                                                           |
| • 1 sensor, 2 cameras: max. 4 spaces/sensor         | Fare system by zones and spots                                                                            |
| • Find my car option                                | <ul> <li>Occupancy statistics and reports</li> </ul>                                                      |
| Adaptable to many countries                         | • Easy integration with other sensors (outdoor sensors)                                                   |
| Car surveillance by videos recording                | <ul> <li>LPRS: Camera takes pictures once the car is parked to<br/>recognize the license plate</li> </ul> |