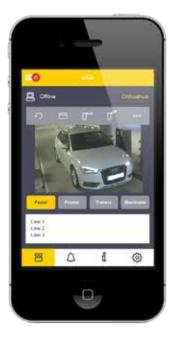

# NUMBER-PLATE RECOGNITION SYSTEM

#### **OCR NUMBER-PLATE RECOGNITION SYSTEM**

The number-plate recognition and reading system is the ideal way to complete your parking facility management system. It greatly improves performance and yields of the parking areas.

### HAVE TOTAL CONTROL ON ALL ENTERING/EXITING VEHICLES

Real time monitoring and control of all vehicles that enter and exit the parking facility.