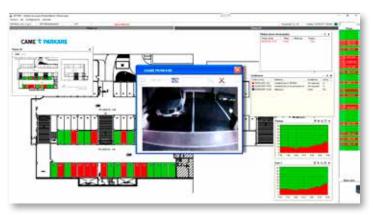

#### MONITOR AND CONTROL SYSTEM

- Monitor parking spaces
- Monitor terminals
- Monitor, control and interact with each terminal at the parking facility
- View the terminals and any associated video cameras in real time
- · Monitor and control any active alarms at each terminal
- · Operate on several elements of the terminals
- Monitor and control alerts at one or several parking facilities (alarms, exceptions, user messages...)