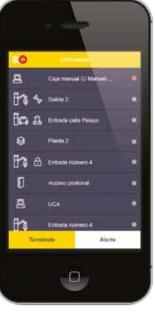

#### MONITOR AND CONTROL SYSTEM

- Monitor parking spaces
- Monitor terminals
- Monitor, control and interact with each terminal at the parking facility
- View the terminals and any associated video cameras in real time
- · Monitor and control any active alarms at each terminal
- · Operate on several elements of the terminals
- Monitor and control alerts at one or several parking facilities (alarms, exceptions, user messages...)

#### **REAL TIME**

Monitor, control, manage and interact in real time with the parking facilities.