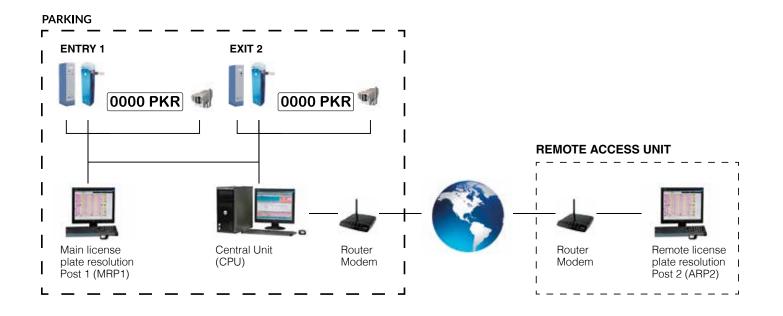

# NUMBER-PLATE RECOGNITION SYSTEM

#### **OCR NUMBER-PLATE RECOGNITION SYSTEM**

The number-plate recognition and reading system is the ideal way to complete your parking facility management system. It greatly improves performance and yields of the parking areas.

### HAVE TOTAL CONTROL ON ALL ENTERING/EXITING VEHICLES

Real time monitoring and control of all vehicles that enter and exit the parking facility.

#### **GREATER SECURITY**

Each number plate is read and analyzed separately. In case of conflict (reading error or missing data), a solution request is immediately sent out to a manned stations, so that the operator can authorize or reject access to the vehicle in question.

#### **COMPATIBLE WITH A BROAD RANGE OF PRODUCTS**

The number-plate recognition system is just one of the numerous complementary products proposed by CAME Parkare. These modular products are totally compatible with Lince and can easily be integrated into the system at any time.

#### **TOP-LEVEL INTEGRATION**

The video cameras share the IP- LAN infrastructure with the parking system and, when installing, need no masonry work nor any central PC units.