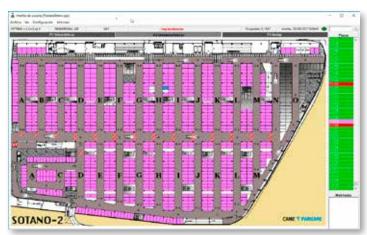

#### MONITOR AND CONTROL SYSTEM

- Monitor parking spaces
- Monitor terminals
- Monitor, control and interact with each terminal at the parking facility
- View the terminals and any associated video cameras in real time
- · Monitor and control any active alarms at each terminal
- · Operate on several elements of the terminals
- Monitor and control alerts at one or several parking facilities (alarms, exceptions, user messages...)