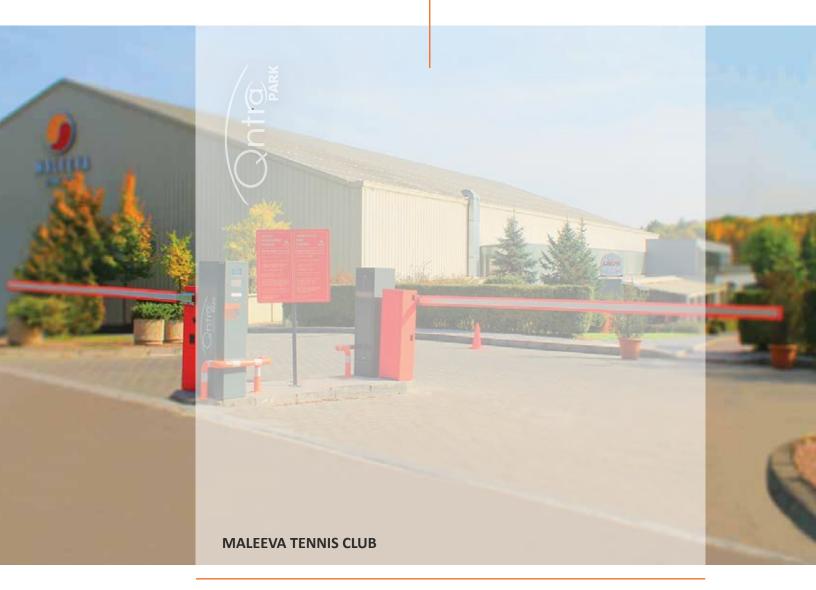

## **MALEEVA TENNIS CLUB**

Maleeva Tennis Club is located at Nikola Vaptsarov Blvd. in Sofia. It is owned by the Maleeva family which also brought some of the biggest tennis successes in Bulgaria - the sisters Manuela, Katerina and Magdalena and their mother (Yuliya Berberyan).

Qntra

Maleeva Tennis Club provides a large number of indoors and outdoors tennis courts, a fitness and a hall for group activities, SPA centre, restaurant and lobby bar.

The complex has its own parking - free for the club's guests.

4 indoors and 6 outdoors tennis courts

Area of 14 acres 400 square meter Gym In 2016 QNTRA TECHNOLOGY completed the construction of the automatic parking system Qntra PARK at Maleeva Tennis Club

2 Entrance Terminals 2 Exit Terminals Validation Terminal 4 Automatic Barriers Software for parking management

MALEEVA TENNIS CLUB