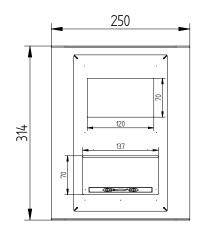

## **TECHNICAL SPECIFICATIONS:**

Display: LCD display for visualizations of the information. 240x128 DOT

Communication: TCP/IP interface
Power consumption: maximum 260 W
Voltage/ Frequency: 230VAC 50HZ
Operating temperature: -10°C to +50°C
Color of the base: RAL 7016
Color of the front panel: RAL 2000
Dimensions: 250/250/300