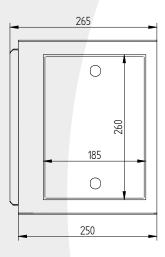

## **TECHNICAL SPECIFICATIONS:**

Display: LCD display for visualizations of the information. 240x128 DOT

Communication: TCP/IP interface
Power consumption: maximum 260 W
Voltage/ Frequency: 230VAC 50HZ
Operating temperature: -10°C to +50°C
Color of the base: RAL 7016
Color of the front panel: RAL 2000
Dimensions: 250/250/300