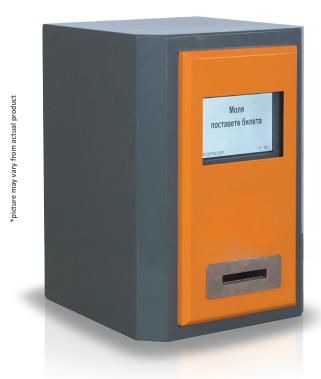

# **VALIDATION TERMINAL**

The Validation terminal is unique product that quickly process information, providing convenience to the customer. Validation terminal scans the barcode ticket and reports downtime.

Automatically validate your ticket for free exit or extended time to stay free.

#### **FUNCTIONS:**

When the barcode ticket gets into the scanner mechanism, the scanner automatically validates free exits or extends the free stay time

The stay can not be paid at this terminal. The terminal for free validation validates only the ticket for free exit or extends the free stay period