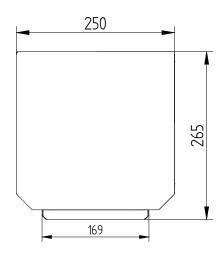

## **TECHNICAL SPECIFICATIONS:**

Display: LCD display for visualizations of the information. 240x128 DOT

Communication: TCP/IP interface
Power consumption: maximum 260 W
Voltage/ Frequency: 230VAC 50HZ
Operating temperature: -10°C to +50°C
Color of the base: RAL 7016
Color of the front panel: RAL 2000
Dimensions: 250/250/300