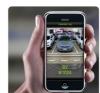

Kiosk and APP will save your customers time by quick car-searching.

VACANCY 165

#### Car Finder Kiosk

- Search your vehicle by license plate, space number or arrival time
- Quick guidance route to your car location
- Integrate with other existing seamlessly

#### **Car Finder APP**

- Car's status Monitor
- Fast Car searching
- Log your search history automatically