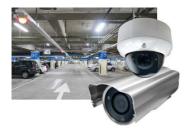

**CCTV Integration** creates safety and gives a sense of security.

- · Surveillance in daytime and nighttime
- · Megapixel Resolution
- · Versatile and Various camera types
- · Intelligent motion video analytic software

## LED indicator with LPR Camera

- 99% accuracy in detection and recognition by megapixel camera
- Secure owners' properties and visitors' safety
- Automatically switch LED colors for different priorities
- Elegant appearance with efficient energy