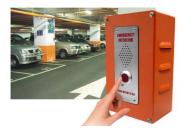

Enhanced **Emergency Intercom** provides a safe environment for your parking system.

- · 2-way audio communication over IP networks with Echo Cancel feature
- · Built-in hidden megapixel IP Camera
- · Remote control by a computer or Mobile APP