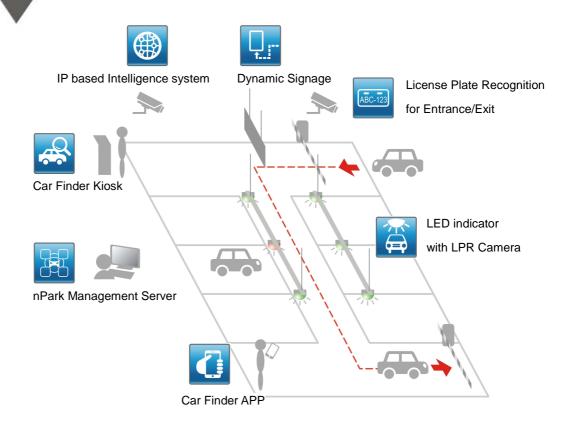

# IP based Intelligence system

- Simple construction with less cabling
- Transmit over TCP/IP
- Modular and expandable
- Cost-effectiveness for future expansion

#### Car Finder Kiosk

- Search your vehicle by license plate, space number or arrival time
- Quick guidance route to your car location
- Integrate with other existing seamlessly

### License Plate Recognition for Entrance/Exit

- 99% accuracy rate
- Card-less parking
- Black/White list detection
- 24/7 video recording

#### **Car Finder APP**

- Car's status Monitor
- Fast Car searching
- Log your search history automatically

# **Dynamic Signage**

- IP based guidance signage
- Multi-color LED display
- Auto evacuation message
- Minimize the driver's time in parking

### nPark Management Server

- Statistical analysis data for parking lot management
- Real-time status of parking occupancy
- Detect long-term parking vehicles
- Embedded customer floor plan software
- Integrate with Emergency Intercom system or PA system

## LED indicator with LPR Camera

- 99% accuracy in detection and recognition by megapixel camera
- Secure owners' properties and visitors' safety
- Automatically switch LED colors for different priorities
- Elegant appearance with efficient energy