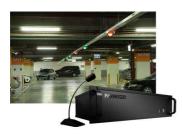

Enhanced **Emergency Intercom** provides a safe environment for your parking system.

- · 2-way audio communication over IP networks with Echo Cancel feature
- · Built-in hidden megapixel IP Camera
- · Remote control by a computer or Mobile APP

Support **IP based Public Address System** to evacuate people in the quickest way during emergency.

- · Digitalized audio signal transmission via network
- · Broadcast single or multiple zones via Mobile APP
- · User-defined music schedule by day, week, and month