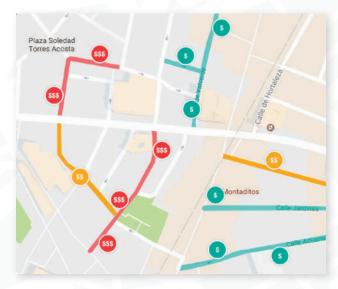

ParKam can offer a **DYNAMIC PRICING PLATFORM** that will maximize the usage of parking bays and generate better income from underused areas.