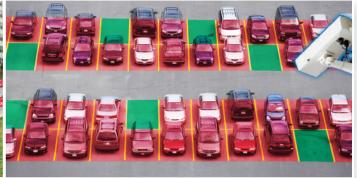

Using navigation app and VMS signs

TARGETED ADVERTISING Utilizing big data analysis

**COST EFFECTIVE IMPLEMENTATION** Up to 100 parking spots per camera

**ENSURING MINIMAL DISRUPTION** 

Due to simplicity of installations