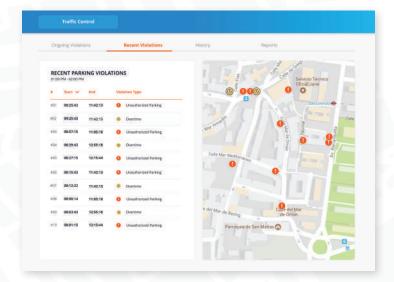

DASHBOARD ANALYTICS Provided by multiple operational reports

INCREASING COMPLIANCE By making electronic payment an option

**ENFORCE ILLEGAL PARKING** with alerts displayed at the command & control room monitors, as well as on the parking officer's mobile device, to assist in maintaining an orderly environment.