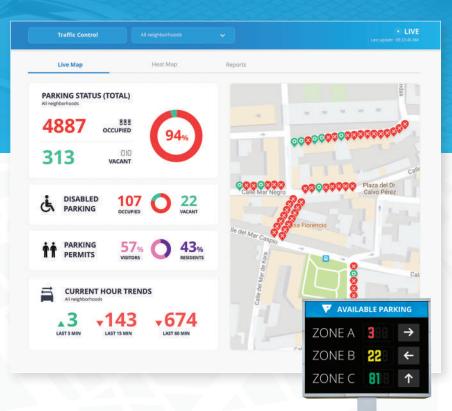

DASHBOARD ANALYTICS Provided by multiple operational reports

INCREASING COMPLIANCE By making electronic payment an option

**ENFORCE ILLEGAL PARKING** with alerts displayed at the command & control room monitors, as well as on the parking officer's mobile device, to assist in maintaining an orderly environment.