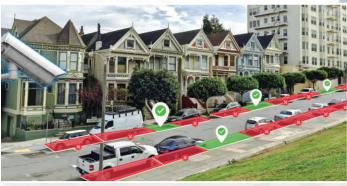

## TURNING CCTV CAMERAS INTO A REVENUE STREAM GENERATOR

**MAXIMIZING PARKING REVENUES** 

By optimizing parking occupancy and enforcement

**UTILIZING EXISTING INFRASTRUCTURE** 

Including on-site cameras

**IMPROVING CUSTOMER EXPERIENCE** 

Using navigation app and VMS signs

TARGETED ADVERTISING Utilizing big data analysis

**COST EFFECTIVE IMPLEMENTATION** Up to 100 parking spots per camera

**ENSURING MINIMAL DISRUPTION** 

Due to simplicity of installations