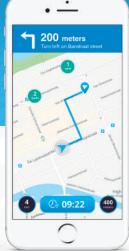

## CAMERA-BASED END-TO-END PARKING SOLUTION

FOR SMART CITIES & PARKING LOTS

REAL-TIME AVAILABILITY

ADVANCED NAVIGATION

ENFORCEMENT SYSTEM

BI TOOL ANALYTICS

IN-APP PAYMENT

ParKam's navigation system **ENSURES** the driver will arrive at an available parking spot, **CLOSEST** to the destination