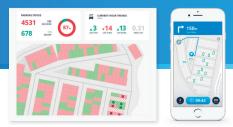

## CAMERA-BASED HOLISTIC PARKING SOLUTION

- ParKam's navigation system ENSURES the driver will arrive at an available parking spot, CLOSEST to the terminal or shuttle bus stop
- **BI TOOL** displaying real-time availability map, heat-map & statistics
- **SMART SIGN** displaying availability data as numbers, traffic light or realtime heat-map of a specific area of the car-park