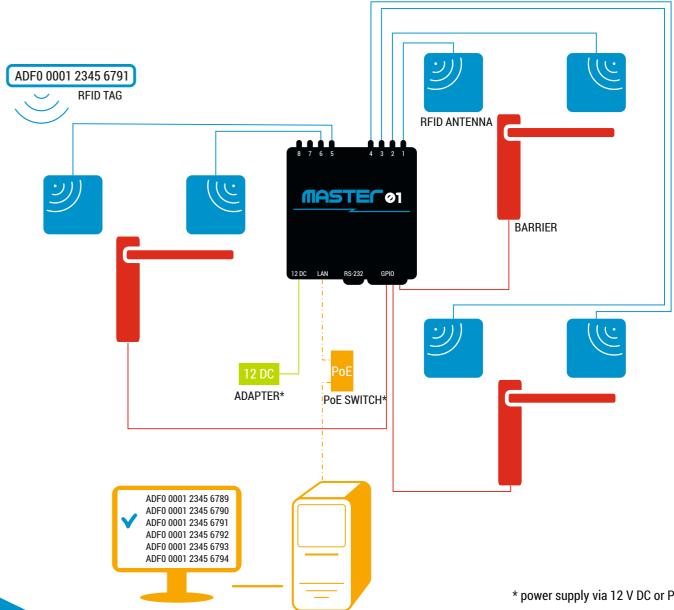

- Advanced system of entry and exit control, in which high-level software verifies entry/exit qualifications.
- Computer, with software containing database, decides on entry/exit authorization.

## SYSTEM MODE

At the moment of tag/mobile application verification, information about entrance authorization will be sent to Master 01 RFID UHF reader by software.

\* power supply via 12 V DC or PoE