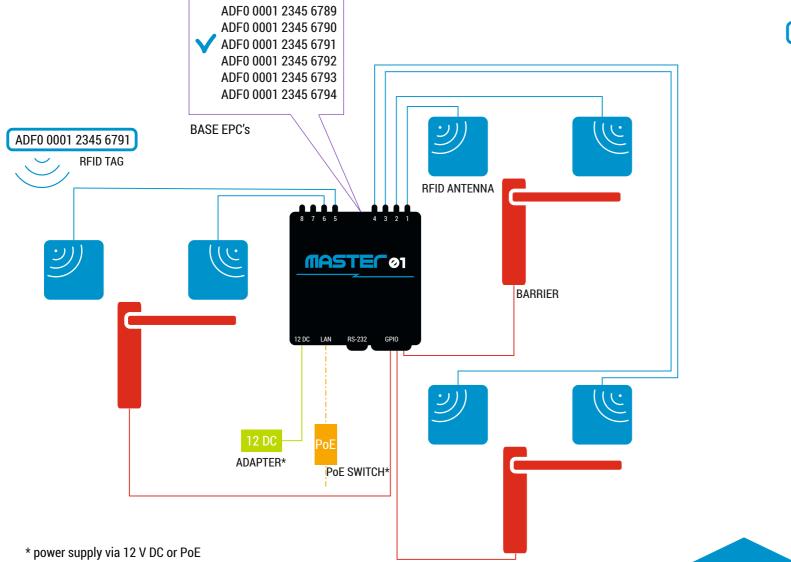

# AUTONOMOUS MODE

- Simple system of entry and exit control that does not need to be connected with computer and that does not use control software.
- Master 01 RFID UHF reader receives signal from tag.
- Dataset is created by administrator.
- Decision whether to open barrier is made on the basis of dataset, containing authorized EPC numbers. There may be even up to several thousand of such numbers.
- Integration with external system or software is not required.

## SYSTEM MODE

At the moment of tag/mobile application verification, information about entrance authorization will be sent to Master 01 RFID UHF reader by software.

\* power supply via 12 V DC or PoE