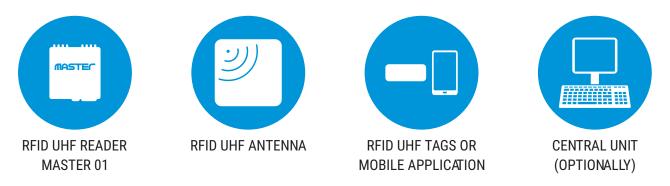

nnected with computer and that does not use control software.
- Master 01 RFID UHF reader receives signal from tag.
- Dataset is created by administrator.
- Decision whether to open barrier is made on the basis of dataset, containing authorized EPC numbers. There may be even up to several thousand of such numbers.
- Integration with external system or software is not required.

- Advanced system of entry and exit control, in which high-level software verifies entry/exit qualifications.
- Computer, with software containing database, decides on entry/exit authorization.







## SYSTEM MODE

At the moment of tag/mobile application verification, information about entrance authorization will be sent to Master 01 RFID UHF reader by software.

\* power supply via 12 V DC or PoE

### EQUIPMENT



### THE SMART RFID ADVANTAGES:

- 4 relay outputs to directly control the arm barrier or gate.
- Ethernet (UDP, TCP), RS-232, RS-485, Wiegand.
- Power supply: Power over Ethernet.
- Weatherproof.
- Tag is identifiable even from several meters away.
- Even when barrier is out of order, SMART RFID records every event (entry/exit).
- 1 Master 01 RFID UHF reader works with up to 8 antennas (4 entrances/exits).

#### WE GIVE YOU MORE THAN THE REST

#### We are a Polish technology

**company** which designs and produces innovative technological solutions for various industries, including parking and access control.

#### WE OFFER FRIENDLY SOLUTIONS FOR YOUR BRAND

We focus on versatility, ease of use and integration, economy, and reliability. Only our readers combine **advanced technologies**,