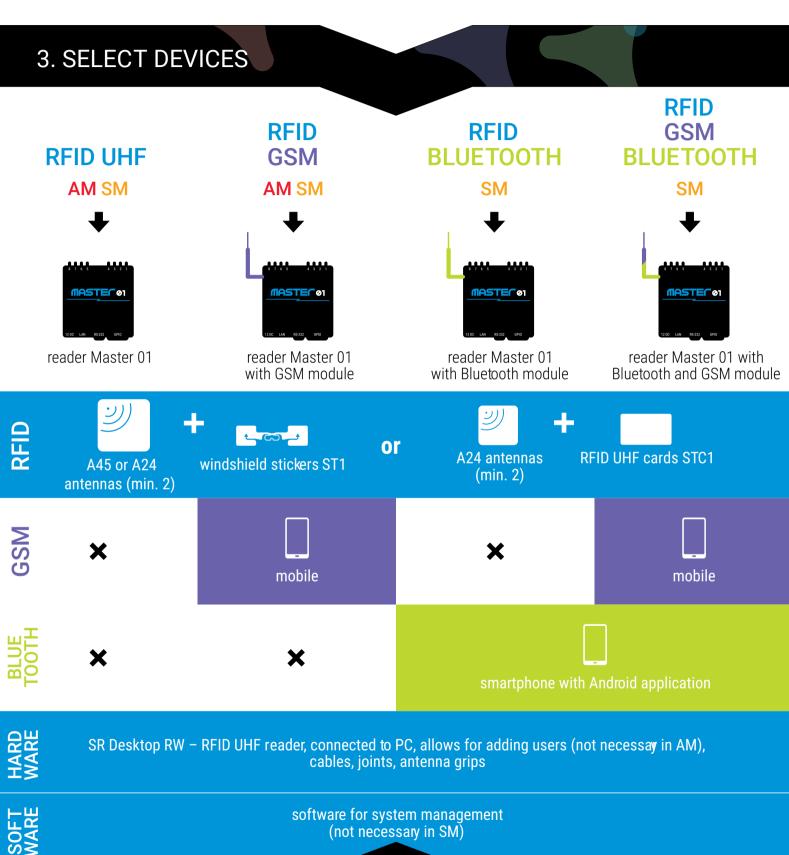

### 1. SELECT WORKING MODE

**AUTONOMOUS MODE (AM):** if you need a simple entry/exit system, in which there is no computer nor control software. After receiving signal from tag, RFID UHF reader grants entry/exit qualification. Autonomous mode offers RFID UHF and GSM technologies.

**SYSTEM MODE (SM):** the best solution when you are looking for system in which control software verifies entry/exit qualifications. On the basis of data base, computer decides whether to open barrier. System mode offers RFID UHF, GSM and Bluetooth technologies.

# RFID UHF if you want to use ID cards or windshield stickers only AM SM

### RFID + GSM

If you want to use ID cards or windshield stickers or allow your clients to open barrier by dialing specific number on smartphone

**AM SM** 

## **RFID + BLUETOOTH**

If you want to use ID cards or windshield stickers or smartphone applications (Android only)

SM

### RFID + GSM + BLUETOOTH

If you want to use all three options for opening barrier

SM