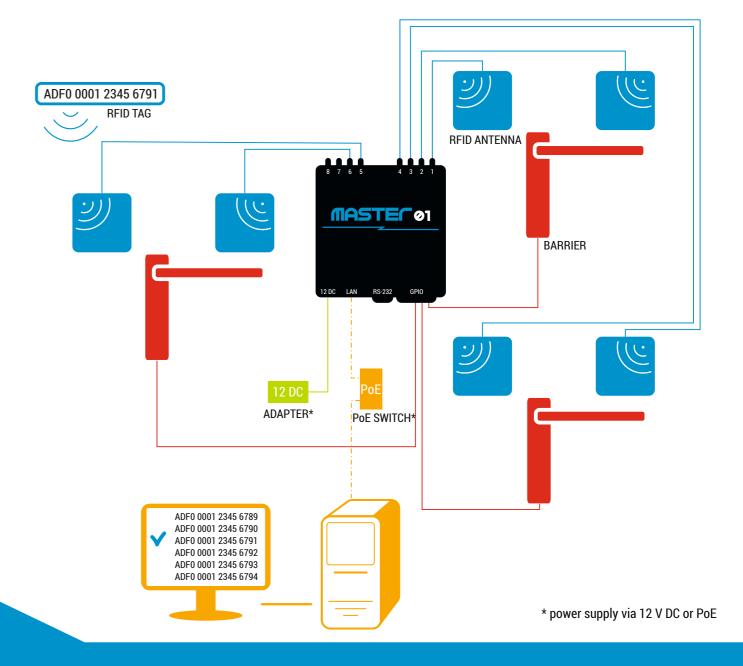

# HOW DOES IT WORK?

#### **AUTONOMOUS MODE**

- Simple system of entry and exit control that does not need to be connected with computer and that does not use control software.
- Master 01 RFID UHF reader receives signal from tag.
- Decision whether to open barrier is made on the basis of dataset, containing authorized EPC numbers. There may be even up to several thousand of such numbers.
- Dataset is created by administrator.
- Integration with external system or software is not required.

- Advanced system of entry and exit control, in which high-level software verifies entry/exit qualifications.
- Computer, with software containing database, decides on entry/exit authorization.
- At the moment of tag/mobile application verification, information about entrance authorization will be sent to Master 01 RFID UHF reader by software.

SYSTEM MODE

#### THE SMART RFID ADVANTAGES:

- 4 relay outputs to directly control the arm barrier or gate.
- Ethernet (UDP, TCP), RS-232, RS-485, Wiegand.
- Power supply: Power over Ethernet.
- Weatherproof.
- Tag is identifiable even from several meters away.
- Even when barrier is out of order, SMART RFID records every event (entry/exit).
- 1 Master 01 RFID UHF reader works with up to 8 antennas (4 entrances/exits).