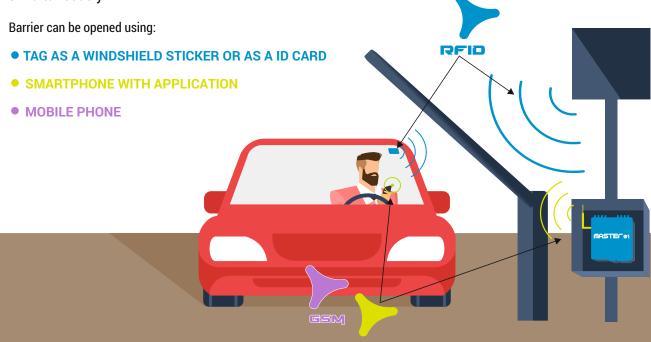

# HOW DOES IT WORK?

#### **AUTONOMOUS MODE**

- Simple system of entry and exit control that does not need to be connected with computer and that does not use control software.
- Master 01 RFID UHF reader receives signal from tag.
- Decision whether to open barrier is made on the basis of dataset, containing authorized EPC numbers. There may be even up to several thousand of such numbers.
- Dataset is created by administrator.
- Integration with external system or software is not required.

- Advanced system of entry and exit control, in which high-level software verifies entry/exit qualifications.
- Computer, with software containing database, decides on entry/exit authorization.
- At the moment of tag/mobile application verification, information about entrance authorization will be sent to Master 01 RFID UHF reader by software.

SYSTEM MODE