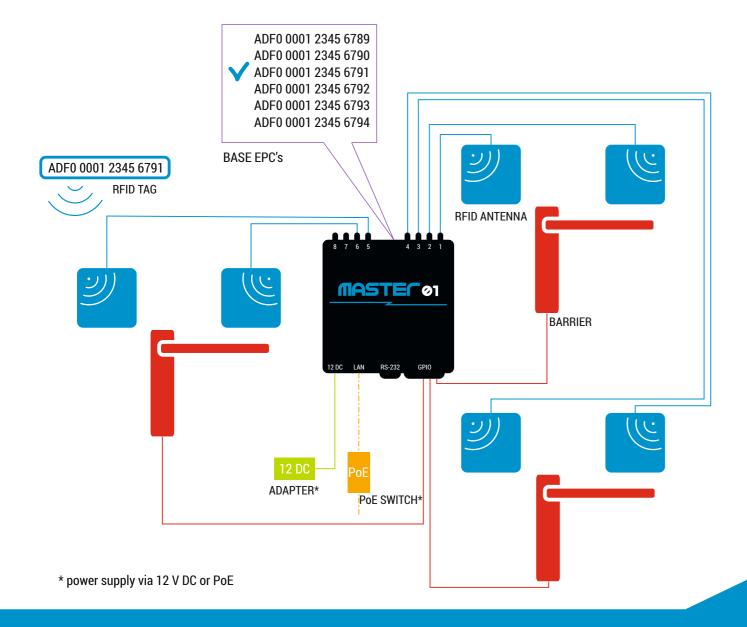

#### **AUTONOMOUS MODE**

- Simple system of entry and exit control that does not need to be connected with computer and that does not use control software.
- Master 01 RFID UHF reader receives signal from tag.
- Decision whether to open barrier is made on the basis of dataset, containing authorized EPC numbers. There may be even up to several thousand of such numbers.
- Dataset is created by administrator.
- Integration with external system or software is not required.

- Advanced system of entry and exit control, in which high-level software verifies entry/exit qualifications.
- Computer, with software containing database, decides on entry/exit authorization.
- At the moment of tag/mobile application verification, information about entrance authorization will be sent to Master 01 RFID UHF reader by software.

#### THE SMART RFID ADVANTAGES:

- 4 relay outputs to directly control the arm barrier or gate.
- Ethernet (UDP, TCP), RS-232, RS-485, Wiegand.
- Power supply: Power over Ethernet.
- Weatherproof.
- Tag is identifiable even from several meters away.
- Even when barrier is out of order, SMART RFID records every event (entry/exit).
- 1 Master 01 RFID UHF reader works with up to 8 antennas (4 entrances/exits).