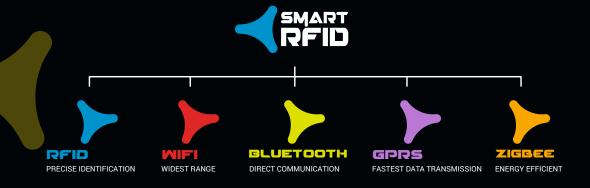

## Multifunctional tool for parking management

WE ARE THE ONLY COMPANY YET TO ADD FURTHER TECHNOLOGIES TO RFID:

BLUETOOTH, WIFI, GPRS (GSM) and ZIGBEE.

Thus arose **SMART RFID** – a powerful tool developed specially for those who want to gain a powerful competitive advantage.

#### **TECHNOLOGIES USED**

The only solution that allows a smooth management of entry and exit by using RFID, Bluetooth or GSM simultaneously.