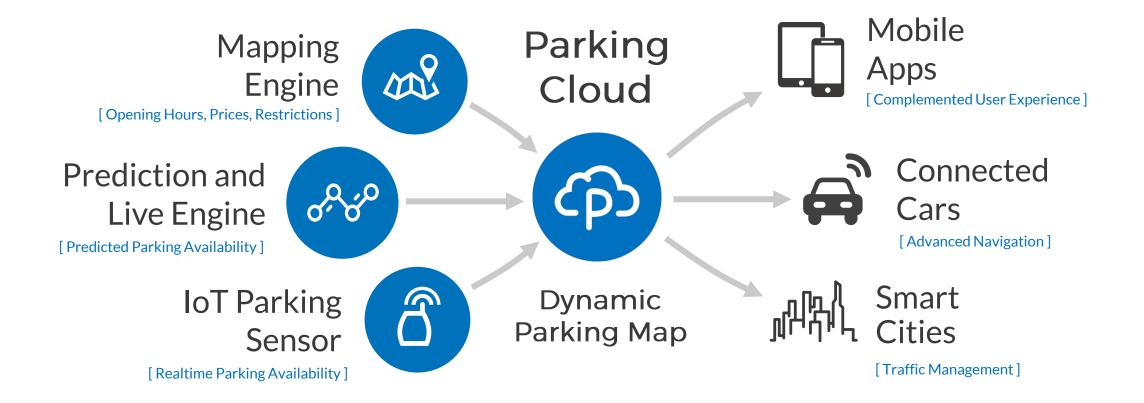

#### Knowing where to park – everywhere

## **1.8 Mio parking areas** covered in 140+ cities in Germany

**Neural Networks** model the probability of finding available on-street parking

**Opening hours, prices, restrictions** available for **millions of parking spots** 

See **open spots in real-time** based on data from **5+ Mio connected vehicles** 