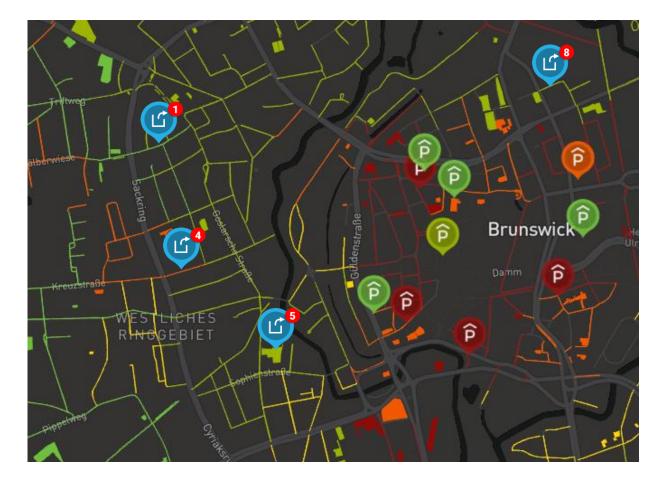

#### Knowing where to park – everywhere

## **1.8 Mio parking areas** covered in 140+ cities in Germany

**Neural Networks** model the probability of finding available on-street parking

**Opening hours, prices, restrictions** available for **millions of parking spots** 

See **open spots in real-time** based on data from **5+ Mio connected vehicles** 