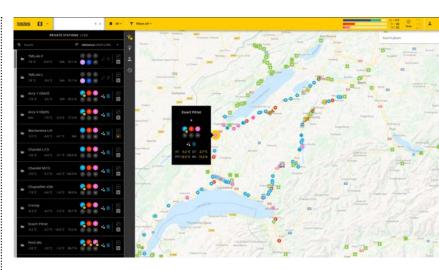

#### BORRMA-vision is the web application delivering the following features:

- → Live weather stations data collection and visualization on interactive map
- → Live smart vehicles tracking and data collection on interactive map
- ightarrow Historical data, multiple analysis tools with easy reporting capabilities
- → Ice Early Warning System with integrated SAM (Signalisation & Alarming Management)
- → FAST (Fixed Automated Spray Technology) management included
- → Weather forecasting provided by various meteorological institutes
- → Real-time traffic conditions
- → Filter and search functionalities
- → Secured access

#### Weather stations management

Access and manage your weather stations from the BORRMA platform.

A tool made for specialists with precise information separated in smart categories.

- → Foresee events and alarms live
- → View live road images with the camera pictures option
- → Analyze useful history and optimize your operations
- → Be notified of special events with the SAM alarming system. Be reached over e-mail, text message, phone call