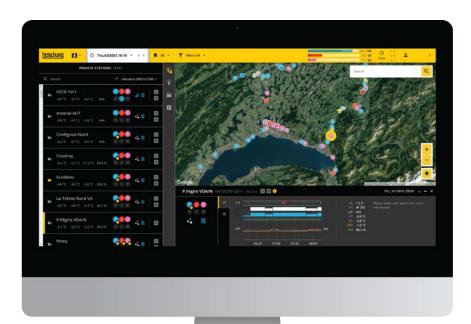

#### BORRMA-vision is the web application delivering the following features:

- → Live weather stations data collection and visualization on interactive map
- → Live smart vehicles tracking and data collection on interactive map
- ightarrow Historical data, multiple analysis tools with easy reporting capabilities
- → Ice Early Warning System with integrated SAM (Signalisation & Alarming Management)
- → FAST (Fixed Automated Spray Technology) management included
- → Weather forecasting provided by various meteorological institutes
- → Real-time traffic conditions
- → Filter and search functionalities
- → Secured access

#### Weather stations management

Access and manage your weather stations from the BORRMA platform.

A tool made for specialists with precise information separated in smart categories.

- → Foresee events and alarms live
- → View live road images with the camera pictures option
- → Analyze useful history and optimize your operations
- → Be notified of special events with the SAM alarming system. Be reached over e-mail, text message, phone call