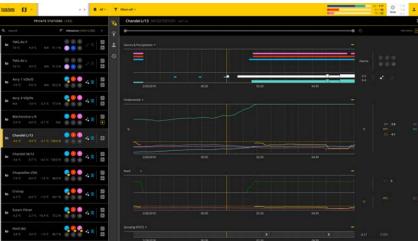

#### Reporting and analysis

<u>BORRMA</u> allows you to create detailed reports for one or multiple interventions.

Gather useful information such as:

- → work path
- → work duration
- → work tools used
- → type and amount of de-icing agent used Export your data in diverse formats such as PDF, CSV or XLS.

Generate customized macros for automated invoicing.