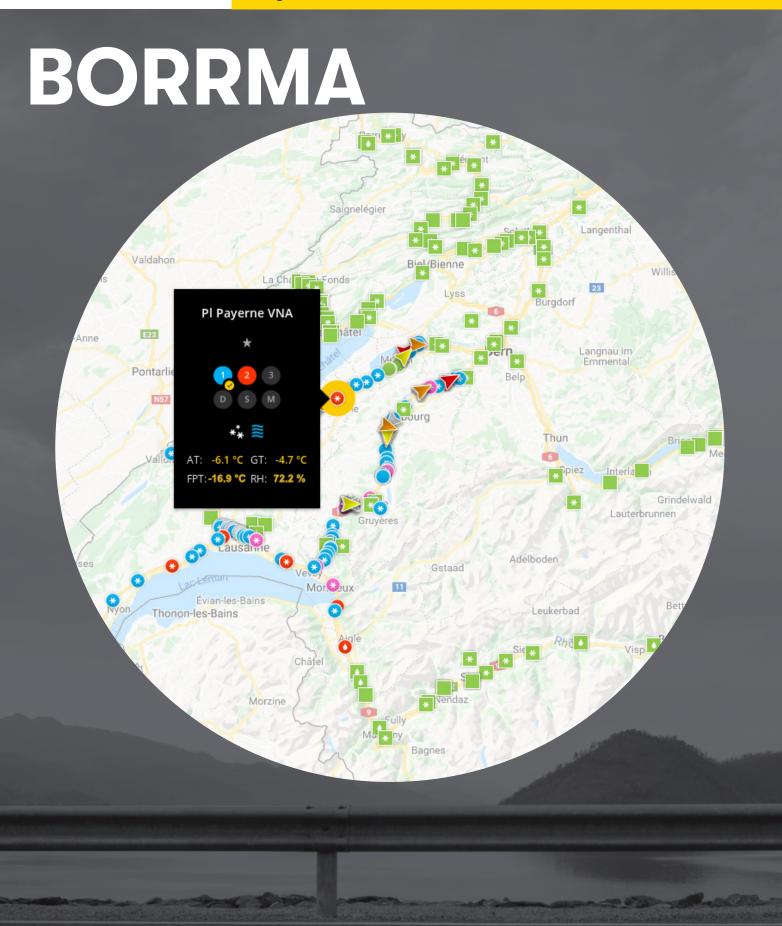

#### BORRMA-vision is the web application delivering the following features:

- → Live weather stations data collection and visualization on interactive map
- → Live smart vehicles tracking and data collection on interactive map
- ightarrow Historical data, multiple analysis tools with easy reporting capabilities
- → Ice Early Warning System with integrated SAM (Signalisation & Alarming Management)
- → FAST (Fixed Automated Spray Technology) management included
- → Weather forecasting provided by various meteorological institutes
- → Real-time traffic conditions
- → Filter and search functionalities
- → Secured access

#### Weather stations management

Access and manage your weather stations from the BORRMA platform.

A tool made for specialists with precise information separated in smart categories.

- → Foresee events and alarms live
- → View live road images with the camera pictures option
- → Analyze useful history and optimize your operations
- → Be notified of special events with the SAM alarming system. Be reached over e-mail, text message, phone call