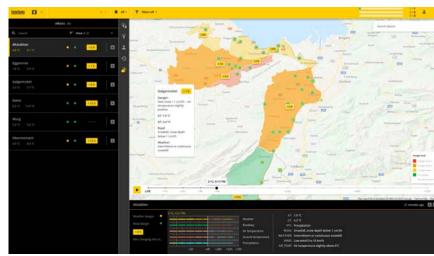

#### BORRMA-vision is the web application delivering the following features:

- → Live weather stations data collection and visualization on interactive map
- → Live smart vehicles tracking and data collection on interactive map
- ightarrow Historical data, multiple analysis tools with easy reporting capabilities
- → Ice Early Warning System with integrated SAM (Signalisation & Alarming Management)
- → FAST (Fixed Automated Spray Technology) management included
- → Weather forecasting provided by various meteorological institutes
- → Real-time traffic conditions
- → Filter and search functionalities
- → Secured access

#### Weather stations management

Access and manage your weather stations from the BORRMA platform.

A tool made for specialists with precise information separated in smart categories.

- → Foresee events and alarms live
- → View live road images with the camera pictures option
- → Analyze useful history and optimize your operations
- → Be notified of special events with the SAM alarming system. Be reached over e-mail, text message, phone call