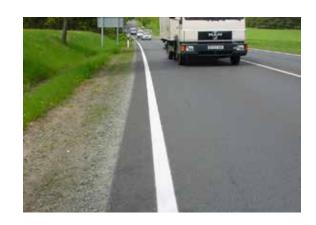

They are well suited for permanent markings on concrete as well as bitumen surfaces. They are used for edge and center lines on country roads, highways and airports.