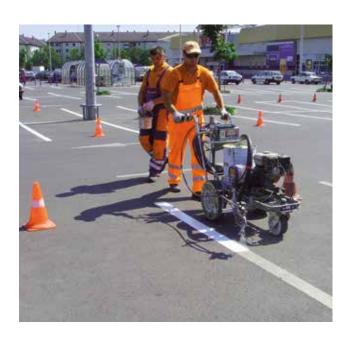

## **Application techniques**

- · Low pressure (pneumatic)
- · High pressure (airless)

For diluting and optimization of the spray pattern as well as for cleaning purposes we offer a specially adjusted HSRoute® Thinner.