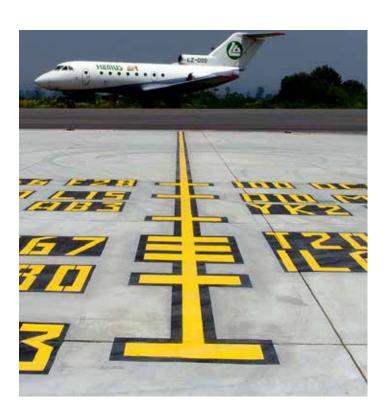

They are well suited for permanent markings on concrete as well as bitumen surfaces. They are used for edge and center lines on country roads, highways and airports.