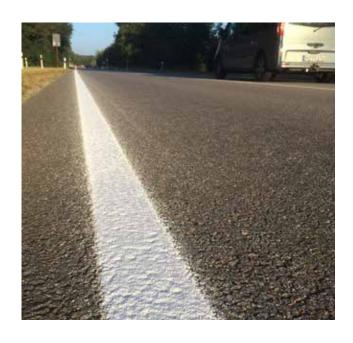

# HSRoute® – Quality on all surfaces

HSRoute® marking paints contain our group of high-solid products. Through their distinctive characteristics they cover a variety of applications.

HSRoute® are 1-component low solvent high-solid paints for road markings of Type I and Type II with enhanced night time visibility during wet conditions.

They are well suited for permanent markings on concrete as well as bitumen surfaces. They are used for edge and center lines on country roads, highways and airports.