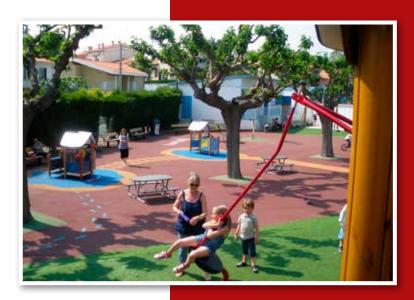

## Living playgrounds with a creatively designed surface

A fun way to learn the numbers in the school playground

### **Imaginative play**

DecoMark® is an easy option when school or municipal playgrounds need refreshing with a colourful surface. The decorative games encourage the children to be active whilst having fun.

### **Active and safe learning**

The playground games can be designed with spelling and mathematical themes, providing an alternative and fun method of learning. The high friction in the DecoMark® material minimises the risk of the symbol being slippery, and the children can play safely.

DecoMark® is perfect for games in school playgrounds and recreation grounds. Why not involve the children in the creative phase?