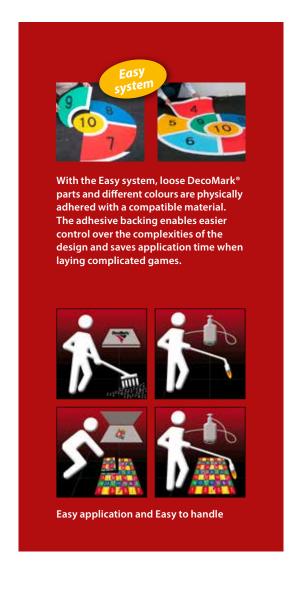

#### **DecoMark® Easy**

Some symbols and markings are made as DecoMark® Easy, where the backside of the marking is glued with a compatible material making it convenient and easy to use. It gives easier control over the complex signs and saves application time, when laying complicated signs.