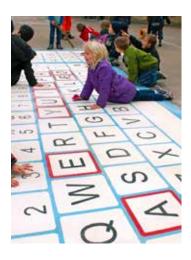

## Living playgrounds with a creatively designed surface

A fun way to learn the numbers in the school playground

### **Active and safe learning**

The playground games can be designed with spelling and mathematical themes, providing an alternative and fun method of learning. The high friction in the DecoMark® material minimises the risk of the symbol being slippery, and the children can play safely.