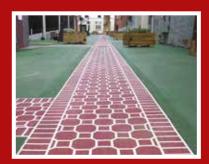

#### Make the horizontal surface beautiful

To look at dark and boring surface is not an inspiring way of living. So why not put colours at the surface and make it more special and beautiful? DecoMark® provides solutions for individual and special designs of logos, games and much more. Your imagination is the only limit!

### Colourful with high UV resistance

DecoMark® is available in a great variety of standard colours, which makes it easier to design decorative and inspiring signs and symbols. The colourful DecoMark® symbols spread happiness and inspiration to everyone. So get the DecoMark® standard colour scheme and start designing! Moreover, the composition of the thermoplastic DecoMark® marking makes the UV resistance high. Therefore, the colours stay bright and shiny for a long time.

### Flexible and durable

Smaller details and curving shapes are possible with flexible DecoMark®. Although DecoMark® is a thin material, it is still a durable solution when decorating the surface. This gives you years of benefit from your creative designs.