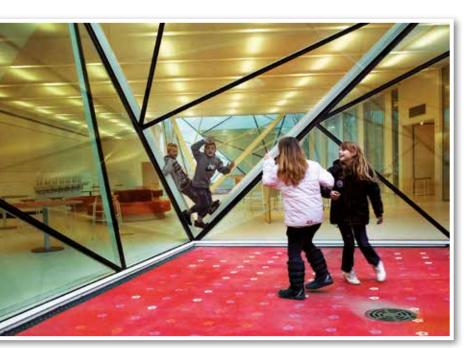

## Living playgrounds with a creatively designed surface

A fun way to learn the numbers in the school playground

### **Imaginative play**

DecoMark® is an easy option when school or municipal playgrounds need refreshing with a colourful surface. The decorative games encourage the children to be active whilst having fun.

### **Active and safe learning**

The playground games can be designed with spelling and mathematical themes, providing an alternative and fun method of learning. The high friction in the DecoMark® material minimises the risk of the symbol being slippery, and the children can play safely.