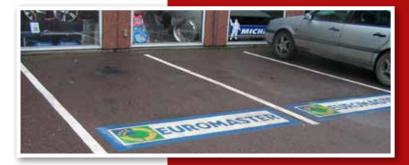

### **Company logos or symbols**

Branding, image and service are important parameters for companies and organisations. DecoMark® offers a different approach for branding parking places and the entrance to your premises. Use your company logo or symbol to welcome guests and clients, and at the same time promote your image.

By marking with DecoMark®, the message gets across before entering the building.

Here, the company logo marks the parking spaces in a striking manner