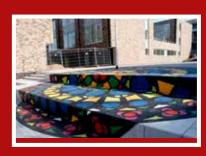

#### Make the horizontal surface beautiful

To look at dark and boring surface is not an inspiring way of living. So why not put colours at the surface and make it more special and beautiful? DecoMark® provides solutions for individual and special designs of logos, games and much more. Your imagination is the only limit!

### Colourful with high UV resistance

DecoMark® is available in a great variety of standard colours, which makes it easier to design decorative and inspiring signs and symbols. The colourful DecoMark® symbols spread happiness and inspiration to everyone. So get the DecoMark® standard colour scheme and start designing! Moreover, the composition of the thermoplastic DecoMark® marking makes the UV resistance high. Therefore, the colours stay bright and shiny for a long time.

### Flexible and durable

Smaller details and curving shapes are possible with flexible DecoMark®. Although DecoMark® is a thin material, it is still a durable solution when decorating the surface. This gives you years of benefit from your creative designs.