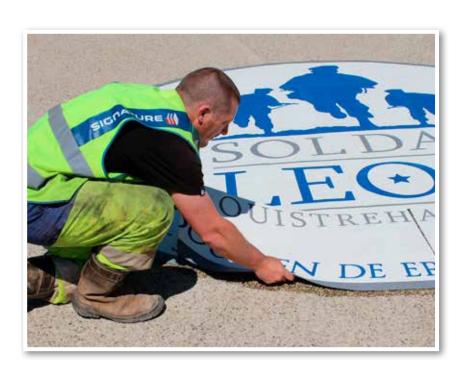

### **Company logos or symbols**

Branding, image and service are important parameters for companies and organisations. DecoMark® offers a different approach for branding parking places and the entrance to your premises. Use your company logo or symbol to welcome guests and clients, and at the same time promote your image.

By marking with DecoMark®, the message gets across before entering the building.

Here, the company logo marks the parking spaces in a striking manner