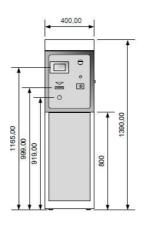

## Technical data

| Power supply          | 230V / 50Hz                           |
|-----------------------|---------------------------------------|
| Power input           | 50 Watt / max. 300 Watt incl. heating |
| Weight                | approx. 45 kg incl. base              |
| Protection class      | IP54                                  |
| Operating temperature | -25° to +55° C                        |
| Humidity              | up to 90% (noncondensing)             |
| Ticket output         | < 2 sec                               |
| Ticket stock          | 4,500 pcs. resp. 9,000 pcs.           |