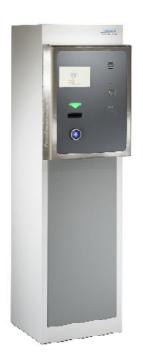

## Entry terminal Platinum Modular

The entry terminal Platinum Modular features an exclusive stainless steel housing combined with AISI 304 front plate.

- Multi-functional front including 7" PCAP IPS display for status depending operator guidance protected via impact-resistant polycarbonate screen
- Ticket processing: ticket separation without cutting tool from cassette filled with thermal paper in fan-folding
- Ticket stock 4,500 tickets, optionally expandable to up to 2x 4,500 tickets
- High performance thermal print head for printing of bar code tickets and receipts with individual imprint for customer information.
- Ticket output in less than 2 seconds
- Processing of bar code subscriber tickets via laser scanner
- Service socket

Front view entry terminal Platinum

Vorderansicht Ausfahrt Platinum Front view exit terminal Plating

itenansicht Terminal Platinum