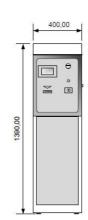

## Technical data

| Power supply          | 230V / 50Hz                           |
|-----------------------|---------------------------------------|
| Power input           | 50 Watt / max. 300 Watt incl. heating |
| Weight                | approx. 45 kg incl. base              |
| Protection class      | IP54                                  |
| Operating temperature | -25° to +55° C                        |
| Humidity              | up to 90% (noncondensing)             |
| Ticket output         | < 2 sec                               |
| Ticket stock          | 4,500 pcs. resp. 9,000 pcs.           |