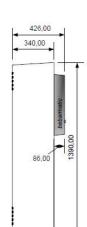

## Technical data

| Power supply          | 230V / 50Hz                           |
|-----------------------|---------------------------------------|
| Power input           | 50 Watt / max. 300 Watt incl. heating |
| Weight                | approx. 45 kg incl. base              |
| Protection class      | IP54                                  |
| Operating temperature | -25° to +55° C                        |
| Humidity              | up to 90% (noncondensing)             |
| Ticket output         | < 2 sec                               |
| Ticket stock          | 4,500 pcs. resp. 9,000 pcs.           |