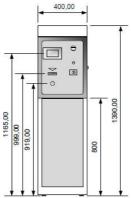

Front view entry terminal Platinum

Vorderansicht Ausfahrt Platinum Front view exit terminal Platinum

Seitenansicht Terminal Platinum Side view terminal Platinum

## Technical data

| - | tobernofic |
|---|------------|
| 2 | <b>€</b>   |
|   |            |
|   | ı          |
|   |            |

| Power supply          | 230V / 50Hz                           |
|-----------------------|---------------------------------------|
| Power input           | 50 Watt / max. 300 Watt incl. heating |
| Weight                | approx. 45 kg incl. base              |
| Protection class      | IP54                                  |
| Operating temperature | -25° to +55° C                        |
| Humidity              | up to 90% (noncondensing)             |
|                       |                                       |
|                       |                                       |