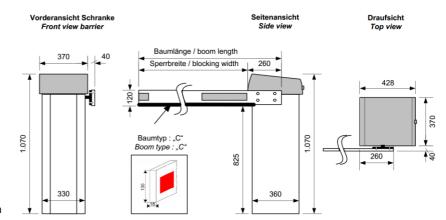

## Technical data

| Boom length                         | Self-supporting up to 4.0 m |
|-------------------------------------|-----------------------------|
| Opening time                        | 1.5 to 3.0 sec              |
| Main supply                         | 230 V / 50 Hz               |
| Power input                         | 370 Watt                    |
| Weight                              | approx. 70 kg (incl. boom)  |
| Protection class                    | IP54                        |
| Final positions mechanically locked | Yes                         |
|                                     |                             |