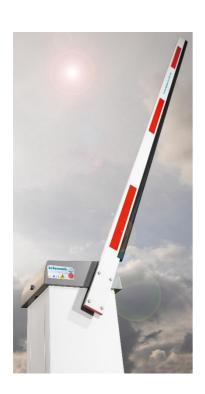

## Parking barrier PS Platinum

The parking barrier PS provides protection of blocking widths up to 4.0 m without interfering impact fork or hinged support.

- Galvanized steel chassis with powder-coated aluminium cladding
- Electro-mechanical drive with jolt-free movement
- Opening speed 1.5 s up to 3.0 s, depending on the requested boom length
- Internal mechanical locking of the barrier boom in its final positions
- Securing of premises even in case of power failure. In case of emergency easy opening by releasing the integrated sliding clutch
- Frequency converter control for 230 V AC power supply
- Slot for loop detector
- Standard colour of housing: side parts RAL 9003 (signalwhite), cover RAL 7042 (traffic grey A)

## Technical data

| Boom length                         | Self-supporting up to 4.0 m |
|-------------------------------------|-----------------------------|
| Opening time                        | 1.5 to 3.0 sec              |
| Main supply                         | 230 V / 50 Hz               |
| Power input                         | 370 Watt                    |
| Weight                              | approx. 70 kg (incl. boom)  |
| Protection class                    | IP54                        |
| Final positions mechanically locked | Yes                         |
|                                     |                             |