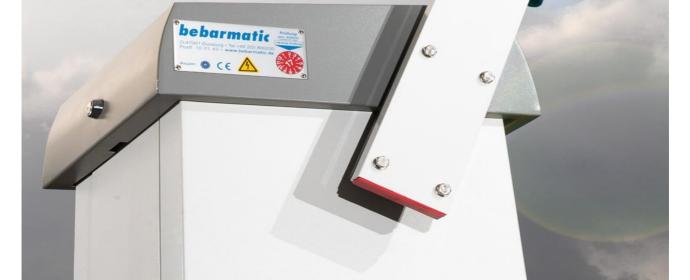

## Parking barrier PS Platinum

The parking barrier PS provides protection of blocking widths up to 4.0 m without interfering impact fork or hinged support.

- Galvanized steel chassis with powder-coated aluminium cladding
- Electro-mechanical drive with jolt-free movement
- Opening speed 1.5 s up to 3.0 s, depending on the requested boom length
- Internal mechanical locking of the barrier boom in its final positions
- Securing of premises even in case of power failure. In case of emergency easy opening by releasing the integrated sliding clutch
- Frequency converter control for 230 V AC power supply
- Slot for loop detector
- Standard colour of housing: side parts RAL 9003 (signalwhite), cover RAL 7042 (traffic grey A)