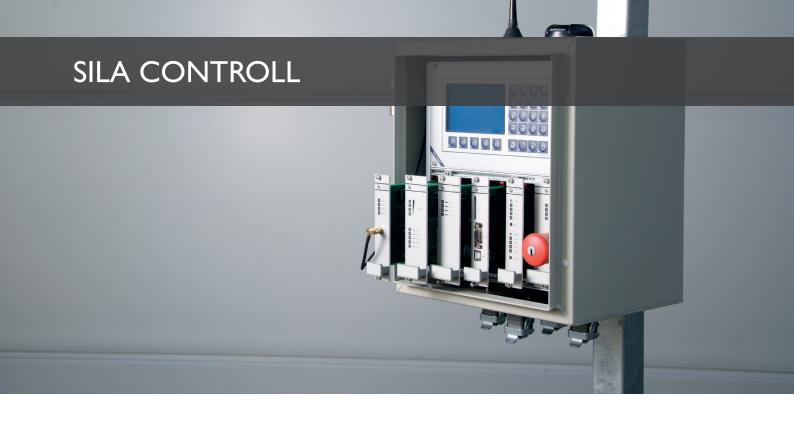

## **GSM**

- status check / monitoring
- online programming
- change online-parameters

### **HAND**

- freely programmable
- wireless hand transmitter
- acoustic and visual response

## DATA

- print-out of data
- programming by SD-Cart
- RBL connection

### **PERFORMANCE**

- 2nd group
- demand button
- 2 monitored red lights per group

## **RADIO**

- automatic frequency change
- country-specific frequencies
- frequency-scanner

#### **NETWORK**

- separate batteries
- monitoring of electricity, voltage
- protection against deep discharging