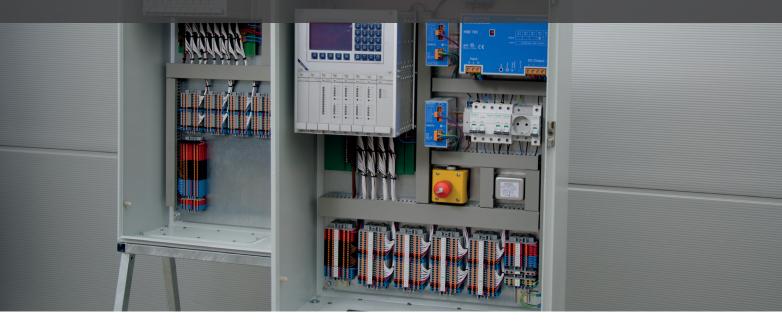

# CABLE SYSTEMS / TRAFFIC MONITORING

- star cabling via connectors
- modular system
- 16+ group controller (K16)
- bus- / tram priority for public transport
- coordination with other units
- signal test program
- possibility to change non-safety relevant parameters during running operations