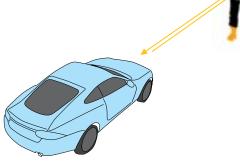

## **Retro-Reflective Technology**

YSL M-Lite's® unique micro glass bead construction using mbead™ clearview and metaview components provides an extremely high level of reflectivity. The YSL M-Lite® retro reflective sheeting delivers high contrast reflectivity values. This provides longer distance visibility for drivers to view, recognize and manoeuvre accordingly.