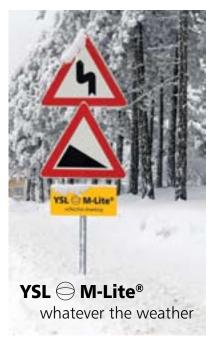

## **Design and Properties**

YSL M-Lite® reflective sheeting is a high performance, durable retro reflective material intended for use in a range of applications including:

- Advertising Signs
- Commercial Signs
- Temporary Road Signs
- Fixed Permanent Signage
- Road Cones & Delineators
- Vehicle Graphics
- Temporary Barriers