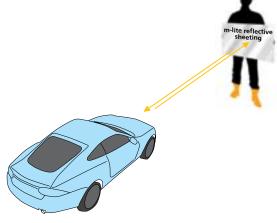

## **Retro-Reflective Technology**

YSL M-Lite's® unique micro glass bead construction using mbead™ clearview and metaview components provides an extremely high level of reflectivity. The YSL M-Lite® retro reflective sheeting delivers high contrast reflectivity values. This provides longer distance visibility for drivers to view, recognize and manoeuvre accordingly.