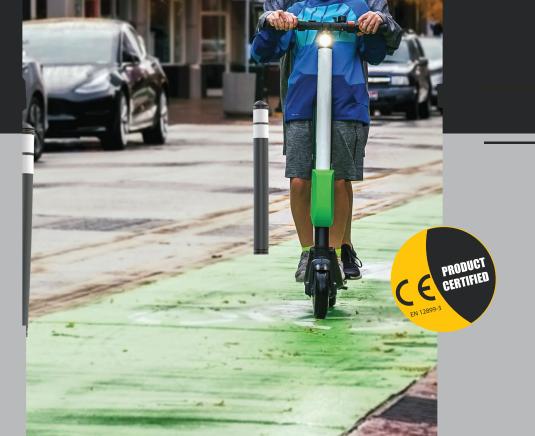

#### **IMPROVE** URBAN **EXPERIENCE**

SR-CITY-BALI reinforces separation and cohesion in urban landscape design, improving people's urban experience, increasing the safety and ability of pedestrians to walk freely in urban centers.

Protect pedestrians

Separate sidewalk from the road

Prevent unauthorized parking

Protect buildings

Manage vehicles traffic flow

Made of durable and rigid (yet flexible) material, the bollards ensure long-lasting performance.

## **URBAN MOBILITY**

The urban mobility paradigm is changing and Smart Cities have to keep up with this change.

Walking, cycling or ridding e-scooters in cities can be as fast as traveling by car or public transport provided there are conditions and infrastructure suitable for this.