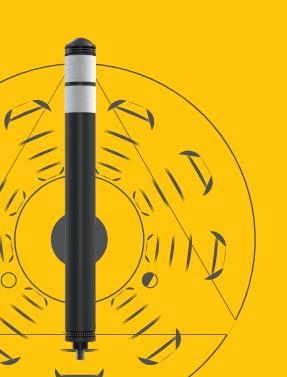

#### DURABILITY

The SR-CITY-BALI are resistant to light and heavy vehicles. Made of durable and rigid material, SERNIS high-tech bollards ensure long-lasting performance. Reflective tapes and crystal tapes make them highly visible by day and (especially) at night.

#### **SAFETY**

The presence of SR-CITY-BALI creates a visual barrier that helps to direct and control traffic by defining limits of space.

SR-CITY-BALI have been developed to bend under pressure, causing no damage to the vehicle or the bollard.