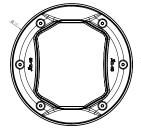

### **MECHANICAL FEATURES:**

Dimensions: Ø190mm x 54,5mm Material: Stainless Steel, Aluminum, Polycarbonate Protection Index: IP68, IK10

Dimensions: mm

Quinta do Carreiro, Lote 9/14 - Frossos 4700-154 Braga - Portugal TEL.:+351 253 300 440 | FAX:+351 253 300 449 E-MAIL: sernis@sernis.com | SITE: www.serni ernis com