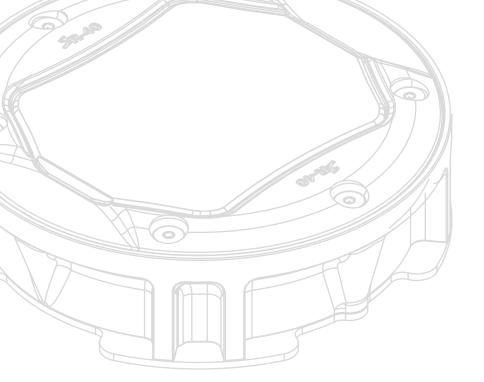

### **MECHANICAL FEATURES:**

Dimensions: Ø190mm x 54,5mm Material: Stainless Steel, Aluminum, Polycarbonate Protection Index: IP68, IK10

Dimensions: mm

Quinta do Carreiro, Lote 9/14 - Frossos 4700-154 Braga - Portugal TEL.:+351 253 300 440 | FAX:+351 253 300 449 E-MAIL: sernis@sernis.com | SITE: www.serni ernis com