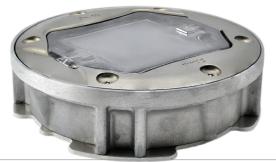

## WIRELESS SOLAR ROAD STUD - READY FOR SNOW PLOUGH MACHINES

SR-i40 road stud is ideal for countries with low sun exposure due to its high performance photovoltaic solar module. It has robust construction, making it suitable for harsh conditions and ready for snow plough machines. This road stud has low power RF with 868MHz network communication. The i-stud evolution technology applied to SR-i40 increase the performance of solar power studs with energy storage by battery or capacitor. The main advantage of i-stud is the use of microcontroller technology inside each stud, which allows several beneficial features and control options even after installation.

### **KEY FEATURES:**

- Ideal for countries with low sun exposure
- Ready for snow plough machines
- Low power RF with 868 MHz network communication
- Robust construction, suitable for harsh conditions
- SLEEP mode to prevent discharge during storage/transport
- Constant brightness during all functioning period
   Protection against deep discharge of the batteries
- High performance photovoltaic solar module
- Maintenance mode to adjust studs, read logs and perform tests
- Energy storage in super capacitors or batteries
- Internal prismatic system
- Up to 1Km visibility distance due to high intensity LEDs
- Many LEDs color options for all kind of applications
- Easy maintenance
- I-Stud evolution features:
  - Wake Up/Sleep Function