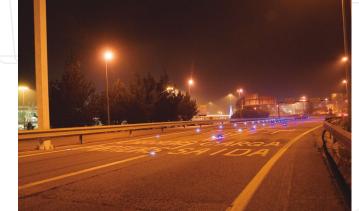

# STAINLESS STEEL HARDWIRED ROAD STUD YOUR SAFETY EYES

### **TECHNICAL FEATURES**

- Suitable for regular traffic areas of heavy vehicles
- High mechanical resistance: 120 Tons
- Ready for snow plough machines
- Robust construction, suitable for harsh conditions
- High brightness during day and night
- Wired system that can be powered by electric or solar energy
- Possibility of different color LEDs per window