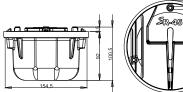

### **MECHANICAL FEATURES**

**Dimensions:** Ø160,5 x 100,7 mm

Weight: 3 Kg

Material: Bottom Part: Aluminum; Top Part: Hard stainless steel league with good corrosion resistance and polycarbonate

Mechanical Resistance: 120 Tons Protection Index: IP68 and IK10