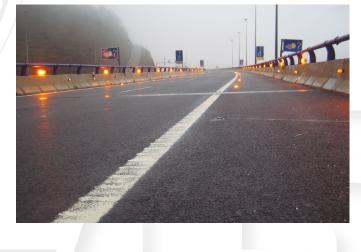

# STAINLESS STEEL HARDWIRED ROAD STUD YOUR SAFETY EYES

### **TECHNICAL FEATURES**

- Suitable for regular traffic areas of heavy vehicles
- High mechanical resistance: 120 Tons
- Ready for snow plough machines
- Robust construction, suitable for harsh conditions
- High brightness during day and night
- Wired system that can be powered by electric or solar energy
- Possibility of different color LEDs per window