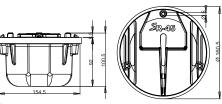

### **MECHANICAL FEATURES**

**Dimensions:** Ø160,5 x 100,7 mm

Weight: 3 Kg

Material: Bottom Part: Aluminum; Top Part: Hard stainless steel league with good corrosion resistance and polycarbonate

Mechanical Resistance: 120 Tons Protection Index: IP68 and IK10