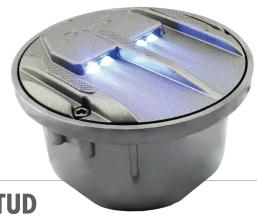

### **TECHNICAL FEATURES**

- Suitable for regular traffic areas of heavy vehicles
- High mechanical resistance: 120 Tons
- Ready for snow plough machines
- Robust construction, suitable for harsh conditions
- High brightness during day and night
- Wired system that can be powered by electric or solar energy
- Possibility of different color LEDs per window

## **OPTICAL FEATURES**

LED's Quantity: 8 LEDs LED's Type: 5mm

LED's Color: White, Warm White, Red, Amber, Green, Blue

Viewing Angle: 15.0

### **MECHANICAL FEATURES**

**Dimensions:** Ø160,5 x 100,7 mm

Weight: 3 Kg

Material: Bottom Part: Aluminum; Top Part: Hard stainless steel league with good corrosion resistance and polycarbonate

Mechanical Resistance: 120 Tons Protection Index: IP68 and IK10