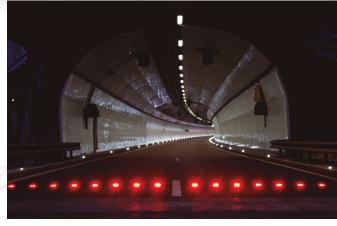

# STAINLESS STEEL HARDWIRED ROAD STUD YOUR SAFETY EYES

### **TECHNICAL FEATURES**

- Suitable for regular traffic areas of heavy vehicles
- High mechanical resistance: 120 Tons
- Ready for snow plough machines
- Robust construction, suitable for harsh conditions
- High brightness during day and night
- Wired system that can be powered by electric or solar energy
- Possibility of different color LEDs per window