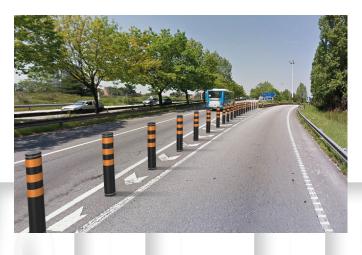

# **TRAFFIC BOLLARD**

## **KEY FEATURES**

- Product certified EN12899-3
- Flexible bollard with memory effect and impact resistance
- Ideal for area delimitation and road delineation
- Resistant to light and heavy vehicles
- Return to original form almost instantly
- UV protection for greater durability
- 3M reflective tape with high reflectivity for greater visibility at night
- Possibility to add ribbons with glass reflector elements on base and/or top
- Many color options for all kinds of applications
- Easy installation