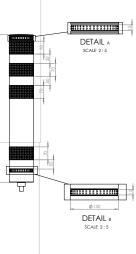

### **MECHANICAL CHARACTERISTICS**

Bollards: Height: 800mm Diameter: 130mm Weight: 3,350 Kg

#### Anchor:

Height: 60mm Diameter: 50mm Material: Aluminum Weight: 0,166Kg

Quinta do Carreiro, Lote 9/14 - Frossos 4700-154 Braga - Portugal TEL:+451 E53 300 440 | FAX:+351 253 300 449 E-MAIL: sernis@sernis.com | SITE: www.sernis.com