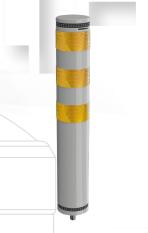

# **TRAFFIC BOLLARD**

## **KEY FEATURES**

- Product certified EN12899-3
- Flexible bollard with memory effect and impact resistance
- Ideal for area delimitation and road delineation
- Resistant to light and heavy vehicles
- Return to original form almost instantly
- UV protection for greater durability
- 3M reflective tape with high reflectivity for greater visibility at night
- Possibility to add ribbons with glass reflector elements on base and/or top
- Many color options for all kinds of applications
- Easy installation

## SPECIFICATIONS

Main Body: Material: PU Available colors: Black Other colors available by request

#### Reflective Material:

3M Reflective Tape Available colours: White or Yellow Glass Reflector Ribbons Available colours: Black with white crystals