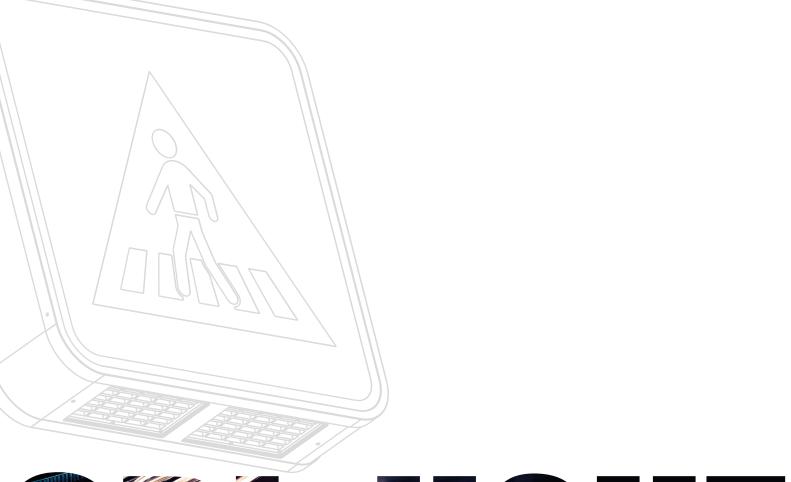

# **SRL-U2H7 EXAMPLE 1110 SRL-U2H7 ILLUMINATED CROSSWALK OVERHEAD SIGN**

The SRL-U2H7 is an innovative internally illuminated crosswalk overhead sign.

To improve the visibility of pedestrians that are crossing, this sign have cold white LEDs that project laterally towards the pavement, enabling drivers to see pedestrians even before they begin to cross the road.

### **KEY FEATURES**

- Perfect illumination of the crosswalk
- Long lifetime
- No illumination replacement necessary
- Longer maintenance cycles payoff despite higher acquisition cost for LED luminaires
- Direct connection to 230V AC
- Impact-resistant and waterproof polycarbonate panels
- High optical performance with dedicated optical device to get maximum output intensity
- Aluminum housing to get best performance as heat sink.
  Easy installation