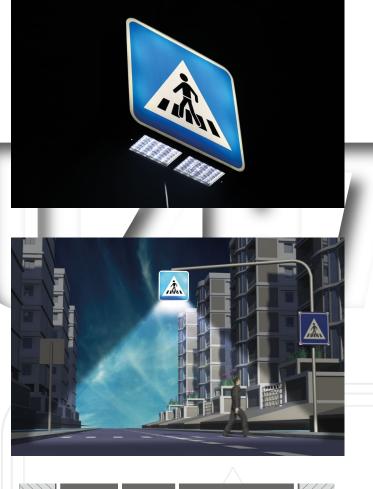

# **SRL-U2H7 EXAMPLE 1110 SRL-U2H7 ILLUMINATED CROSSWALK OVERHEAD SIGN**

The SRL-U2H7 is an innovative internally illuminated crosswalk overhead sign.

To improve the visibility of pedestrians that are crossing, this sign have cold white LEDs that project laterally towards the pavement, enabling drivers to see pedestrians even before they begin to cross the road.