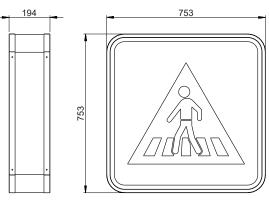

### MECHANICAL FEATURES

Material: Light metal alloy housing made of 2mm thick inox sheet Weight: 22 Kg Protection Index: IP65 Dimensions: 753 x 753 x 194mm

Quinta do Carreiro, Lote 9/14 - Frossos 4700-154 Braga - Portugal TEL.+351 253 300 401 FAX:+351 253 300 449 E-MAIL: sernis@sernis.com | SITE: www.sernis.com